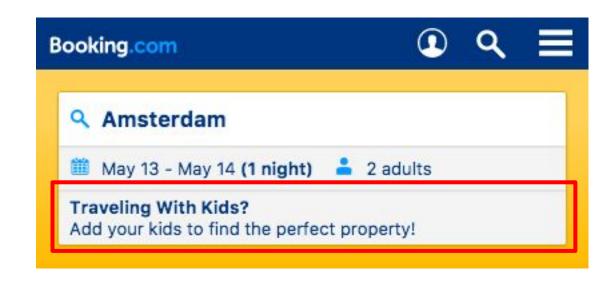

#### Your searches and bookings

Brussels

14 Sept - 15 Sept

Amsterdam

15 Sept - 16 Sept

Extend your trip

**Brussels** 

6 Sept - 17 Sept

**Paris** 

16 Sept - 17 Sept

**Berlin** 

6 Sept - 17 Sept