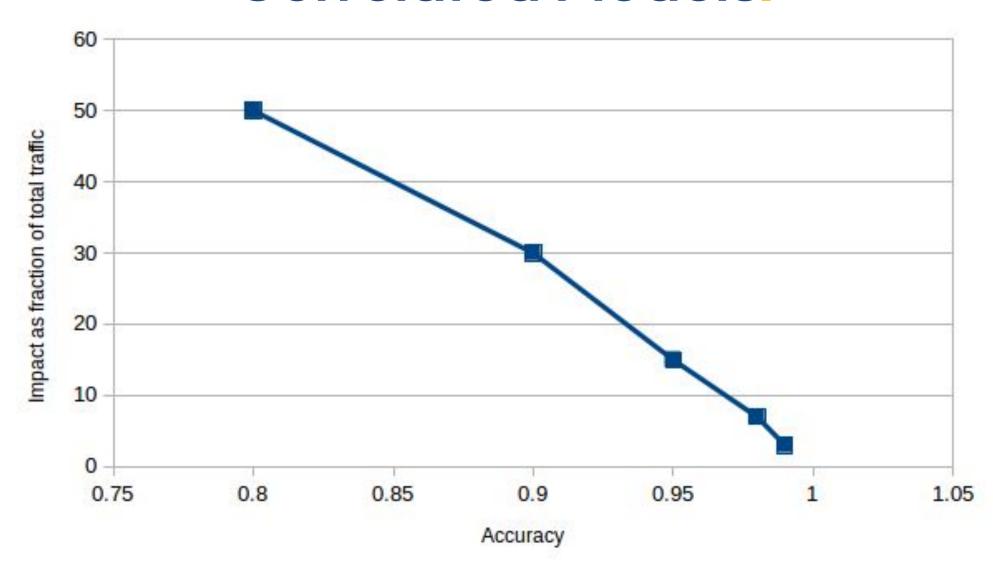

# Correlated Models.

### Correlated Models.

- Larger Outer Spaces (e.g. multiclass / ranking)
- Observation space (experiment per user prediction per search)
- Per-prediction impact (same model in different features)