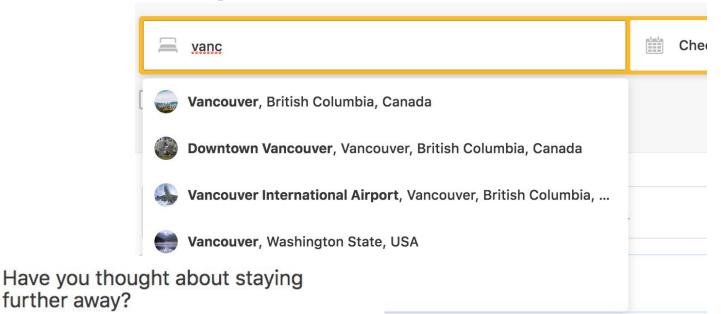

### -Data to Concept Matching

- e.g. "Multi-leg" destinations
- e.g. "nearby" destinations

Have you thought about staying further away?