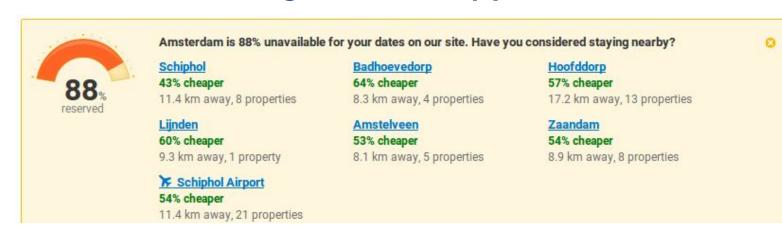

## What Matters?

89% of properties are reserved in Amsterdam

There is also availability in these nearby destinations

Hoofddorp

Schiphol

Badhoevedorp

Amsterdam is 88% unavailable for your dates on our site. Have you considered staying nearby?

Schiphol

43% cheaper

11.4 km away, 8 properties

Lijnden

60% cheaper

9.3 km away, 1 property

➤ Schiphol Airport

54% cheaper

11.4 km away, 21 properties

Badhoevedorp

64% cheaper

8.3 km away, 4 properties

Amstelveen

53% cheaper

8.1 km away, 5 properties

Hoofddorp

57% cheaper

17.2 km away, 13 properties

Zaandam

54% cheaper

8.9 km away, 8 properties

Impact

Time