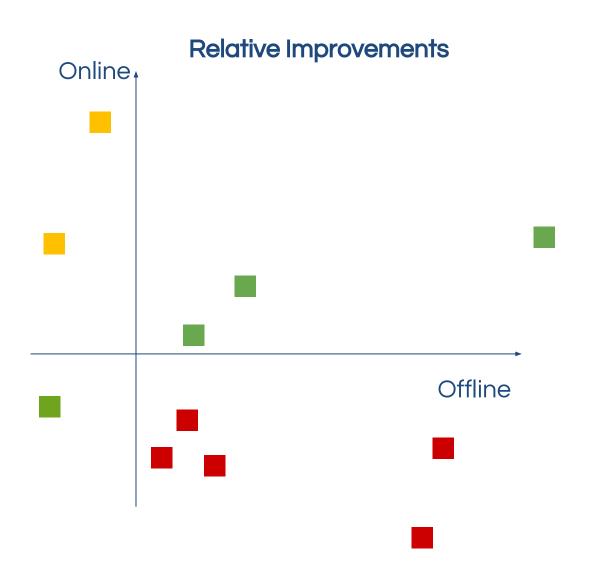

# Offline metrics are just a Health Check.

### Run **Experiments**

- Evaluate Systems as a whole
  Including the model, the UI, and the audience
- Expose wrong intuitions
  More clicks is better, is it?
- Show Improvement Direction

  Analysing experiment results we can get concrete ideas about what to do next
- Discover Causal Effects

  Experiments are the ultimate piece of evidence for causality

**Booking.com** 