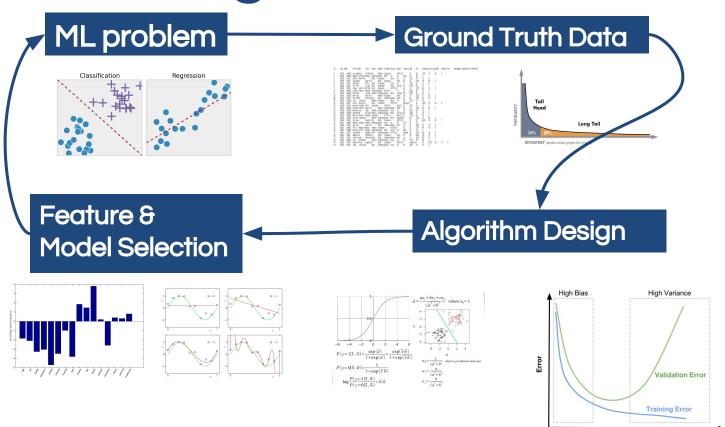

# ML Problem Construction.

# Model Construction Challenges.

- User Base Impact
  - class proportion of binary classifiers
- Learning Difficulty
  - Bayes error rate
  - Ranking VS random/popular

# Model Construction Challenges.