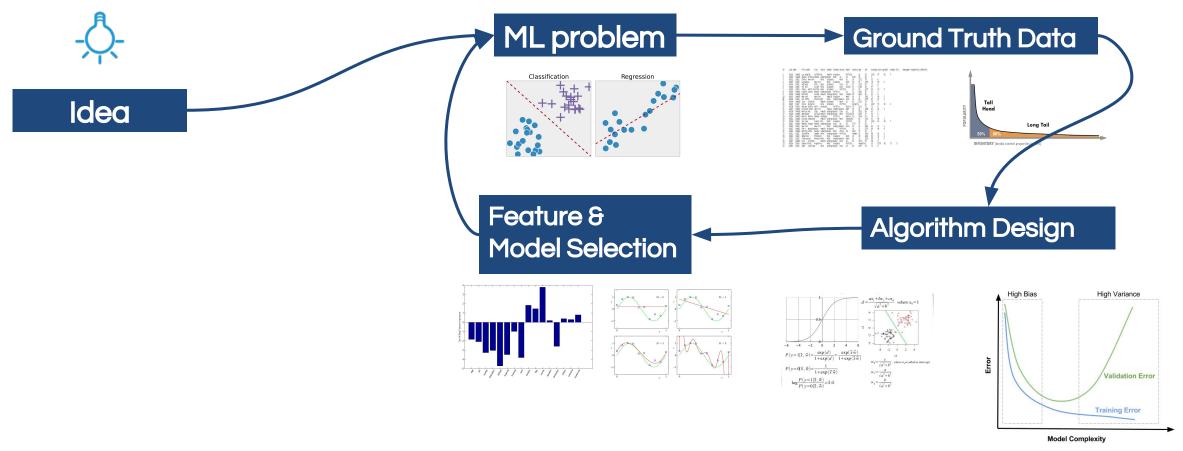

# Modelling.

**Model Complexity** 

# ML Problem Construction.

# Model Construction Challenges.

- User Base Impact
  - class proportion of binary classifiers
- Learning Difficulty
  - Bayes error rate
  - Ranking VS random/popular

# Model Construction Challenges.

### -Data to Concept Matching

- e.g. "Multi-leg" destinations
- e.g. "nearby" destinations

Have you thought about staying further away?