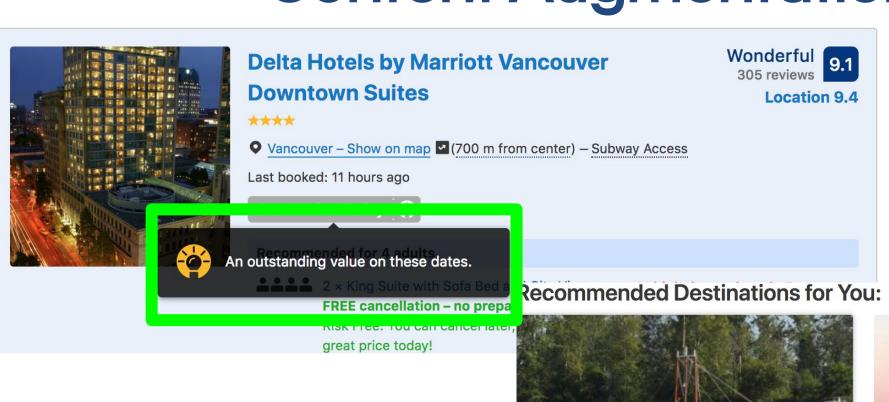

# **Content Augmentation**

Prices in Richmond for your dates have been going up over the past 2 days.

Prices in Seattle for your dates are the lowest we've seen in 40 days!