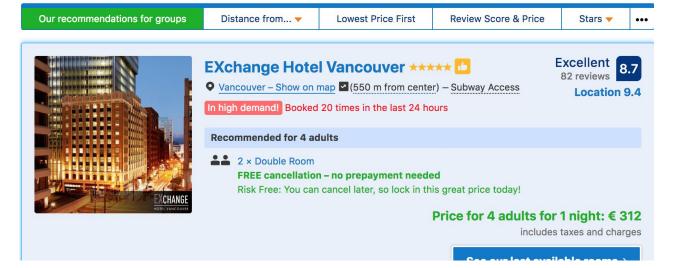

#### **Accommodations**

**Default Ranking** 

**Click History** 

Personalized Ranking

Similar/Different

Low availability

We found hotels similar to JW Marriott Parq Vancouver that other travelers liked

**Hyatt Regency** 

Vancouver \*\*\*\*\*

Located 1.2 mi from BC

heated outdoor pool and a

hot tub. A 42" flat-screen

Place Stadium, this

TV is provided in every room. Free

WiFi is featured throughout the

Featuring an outdoor heated pool, this hotel is connected to the Vancouver Convention Center and Canada Place Cruise Ship Terminal.

Vancouver's Gastown is just 5 minutes' walk away

2 people are looking right now

Wonderful

Total price from: €724

**Book now** 

5 people are looking right now 8.6 Excellent

1.256 reviews

Total price from: € 503