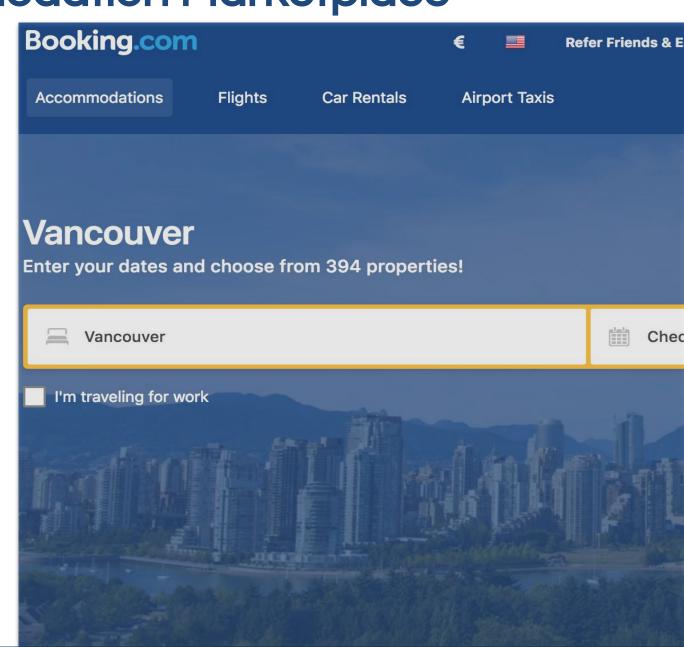

## Largest Accommodation Marketplace

- 130,000+ global destinations
- 28 million listings
- 43 languages
- Terabytes of data every day
- 100+ Machine Learning Models
   Deployed
- 50+ Recommender Systems
   Deployed