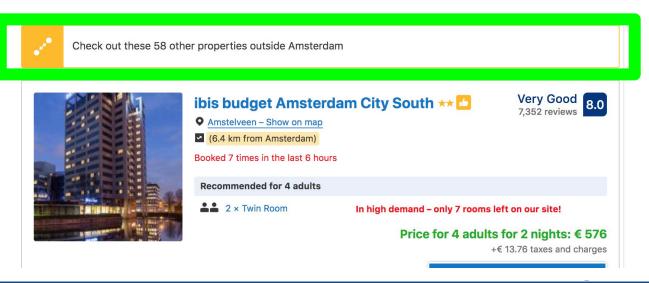

#### 89% of properties are reserved in Amsterdam

There is also availability in these nearby destinations

Hoofddorp

Schiphol

Badhoevedorp

## What Matters?

89% of properties are reserved in Amsterdam

There is also availability in these nearby destinations

Hoofddorp

Schiphol

Badhoevedorp

Amsterdam is 88% unavailable for your dates on our site. Have you considered staying nearby?

Schiphol

43% cheaper

11.4 km away, 8 properties

Lijnden

60% cheaper

9.3 km away, 1 property

➤ Schiphol Airport

54% cheaper

11.4 km away, 21 properties

Badhoevedorp

64% cheaper

8.3 km away, 4 properties

Amstelveen

53% cheaper

8.1 km away, 5 properties

Hoofddorp

57% cheaper

17.2 km away, 13 properties

Zaandam

54% cheaper

8.9 km away, 8 properties

Impact

Time