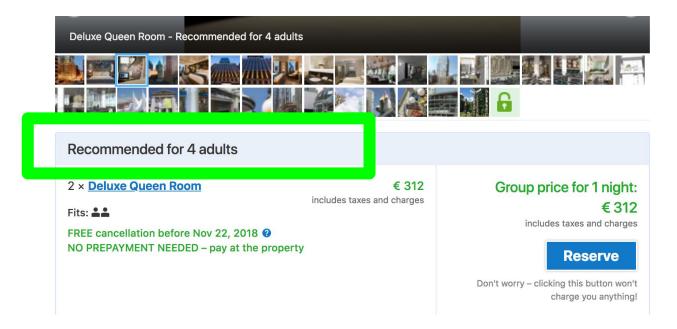

#### **Accommodations**

**Default Ranking** 

**Click History** 

Personalized Ranking

Similar/Different

Low availability

We found hotels similar to JW Marriott Parq Vancouver that other travelers liked

**Hyatt Regency** 

Vancouver \*\*\*\*\*

Located 1.2 mi from BC

heated outdoor pool and a

hot tub. A 42" flat-screen

Place Stadium, this

TV is provided in every room. Free

WiFi is featured throughout the

Featuring an outdoor heated pool, this hotel is connected to the Vancouver Convention Center and Canada Place Cruise Ship Terminal.

Vancouver's Gastown is just 5 minutes' walk away

2 people are looking right now

Wonderful

Total price from: €724

**Book now** 

5 people are looking right now 8.6 Excellent

1.256 reviews

Total price from: € 503