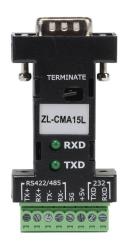

## ZL-CMA15L Cut Sheet

ZIPLink port adapter communication module, LED indication, 8-position terminal block to 15-pin D-sub HD15 male. For use with all 15-pin high-density communication ports on all DirectLOGIC PLCs.

## **Technical Specifications**

| Brand                    | ZIPLink                                                             |
|--------------------------|---------------------------------------------------------------------|
| Item                     | Port adapter communication module                                   |
| Indicating Type          | LED indication                                                      |
| <b>Device Connection</b> | 8-position terminal block                                           |
| ZIPLink Connection       | 15-pin D-sub HD15 male                                              |
| For Use With             | All 15-pin high-density communication ports on all DirectLOGIC PLCs |