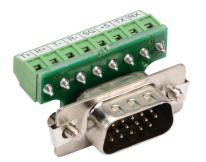

## ZL-CMA15 Cut Sheet

ZIPLink port adapter communication module, 8-position terminal block to 15-pin D-sub HD15 male. For use with all 15-pin highdensity communication ports on all DirectLOGIC PLCs.

For complete product information, please see this item on our store at the following link:

## Technical Specifications

| · .                |                                                                        |
|--------------------|------------------------------------------------------------------------|
| Brand              | ZIPLink                                                                |
| Item               | Port adapter communication module                                      |
| Device Connection  | 8-position terminal block                                              |
| ZIPLink Connection | 15-pin D-sub HD15 male                                                 |
| For Use With       | All 15-pin high-density communication<br>ports on all DirectLOGIC PLCs |