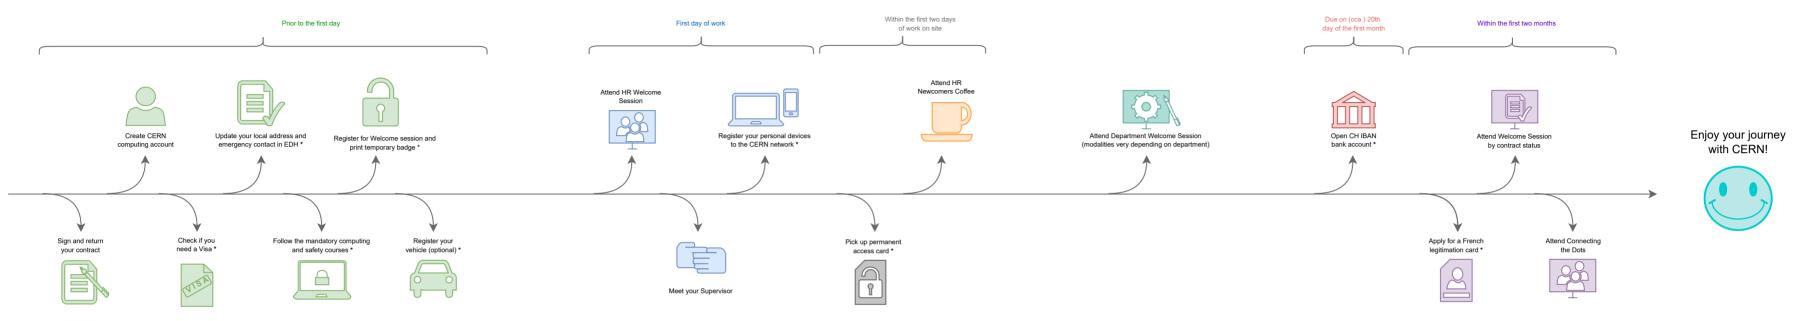

## **Newcomers' Tasks Timeline**

First week "essentials": a schematic guide to the various key tasks to complete in your first days at CERN

**Legend:** Icons marked with \* are hyperlinked: click on the icon for more information