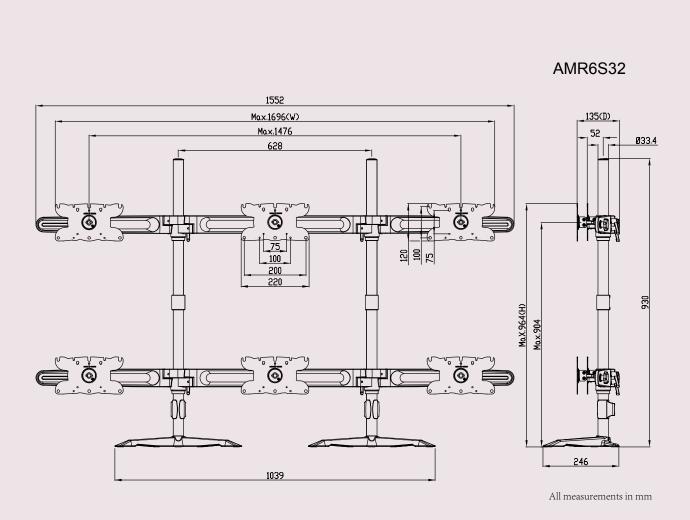

Compliant with VESA:

200x100mm ,100x100mm & 75x75mm

Screw Type:

M4

Dimensions:

(W\*H\*D) 1696\*964\*135 mm

66.77" X 37.95" x 5.31"

Swivel:

Max. +/-15° (For each "Hinge")

Rotate(Pivot):

360° (For each "Hinge")

Support Flat Panel Size:

26" - 32"