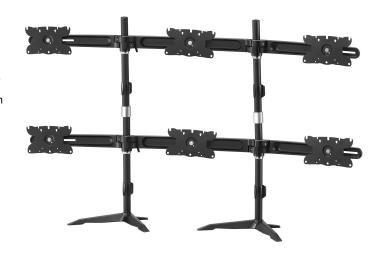

## AMR6S32

Hex 32" Monitor Mount Stand

This 6-panel monitor stand allows the connection of flat panel monitors through standard VESA mounting brackets. Our revolutionary hinge modules are designed to enable display monitors to be rotated, swiveled and tilted. The engineering of the AMR6S32 is designed to meet high ergonomic expectation and to be rugged without compromising the aesthetics of the design. The AMR6S32 is constructed with aluminum alloy to ensure sturdiness and allow for the mounting of individual monitors that weight 8Kg (17.6 Lbs). The device is suitable for 26"~32" monitors.

# AMR6S32

Hex 32" Monitor Mount Stand

Do more •

Be more

See more •

www.amer.com / www.amermounts.com

sales@amer.com 1-800-262-9703