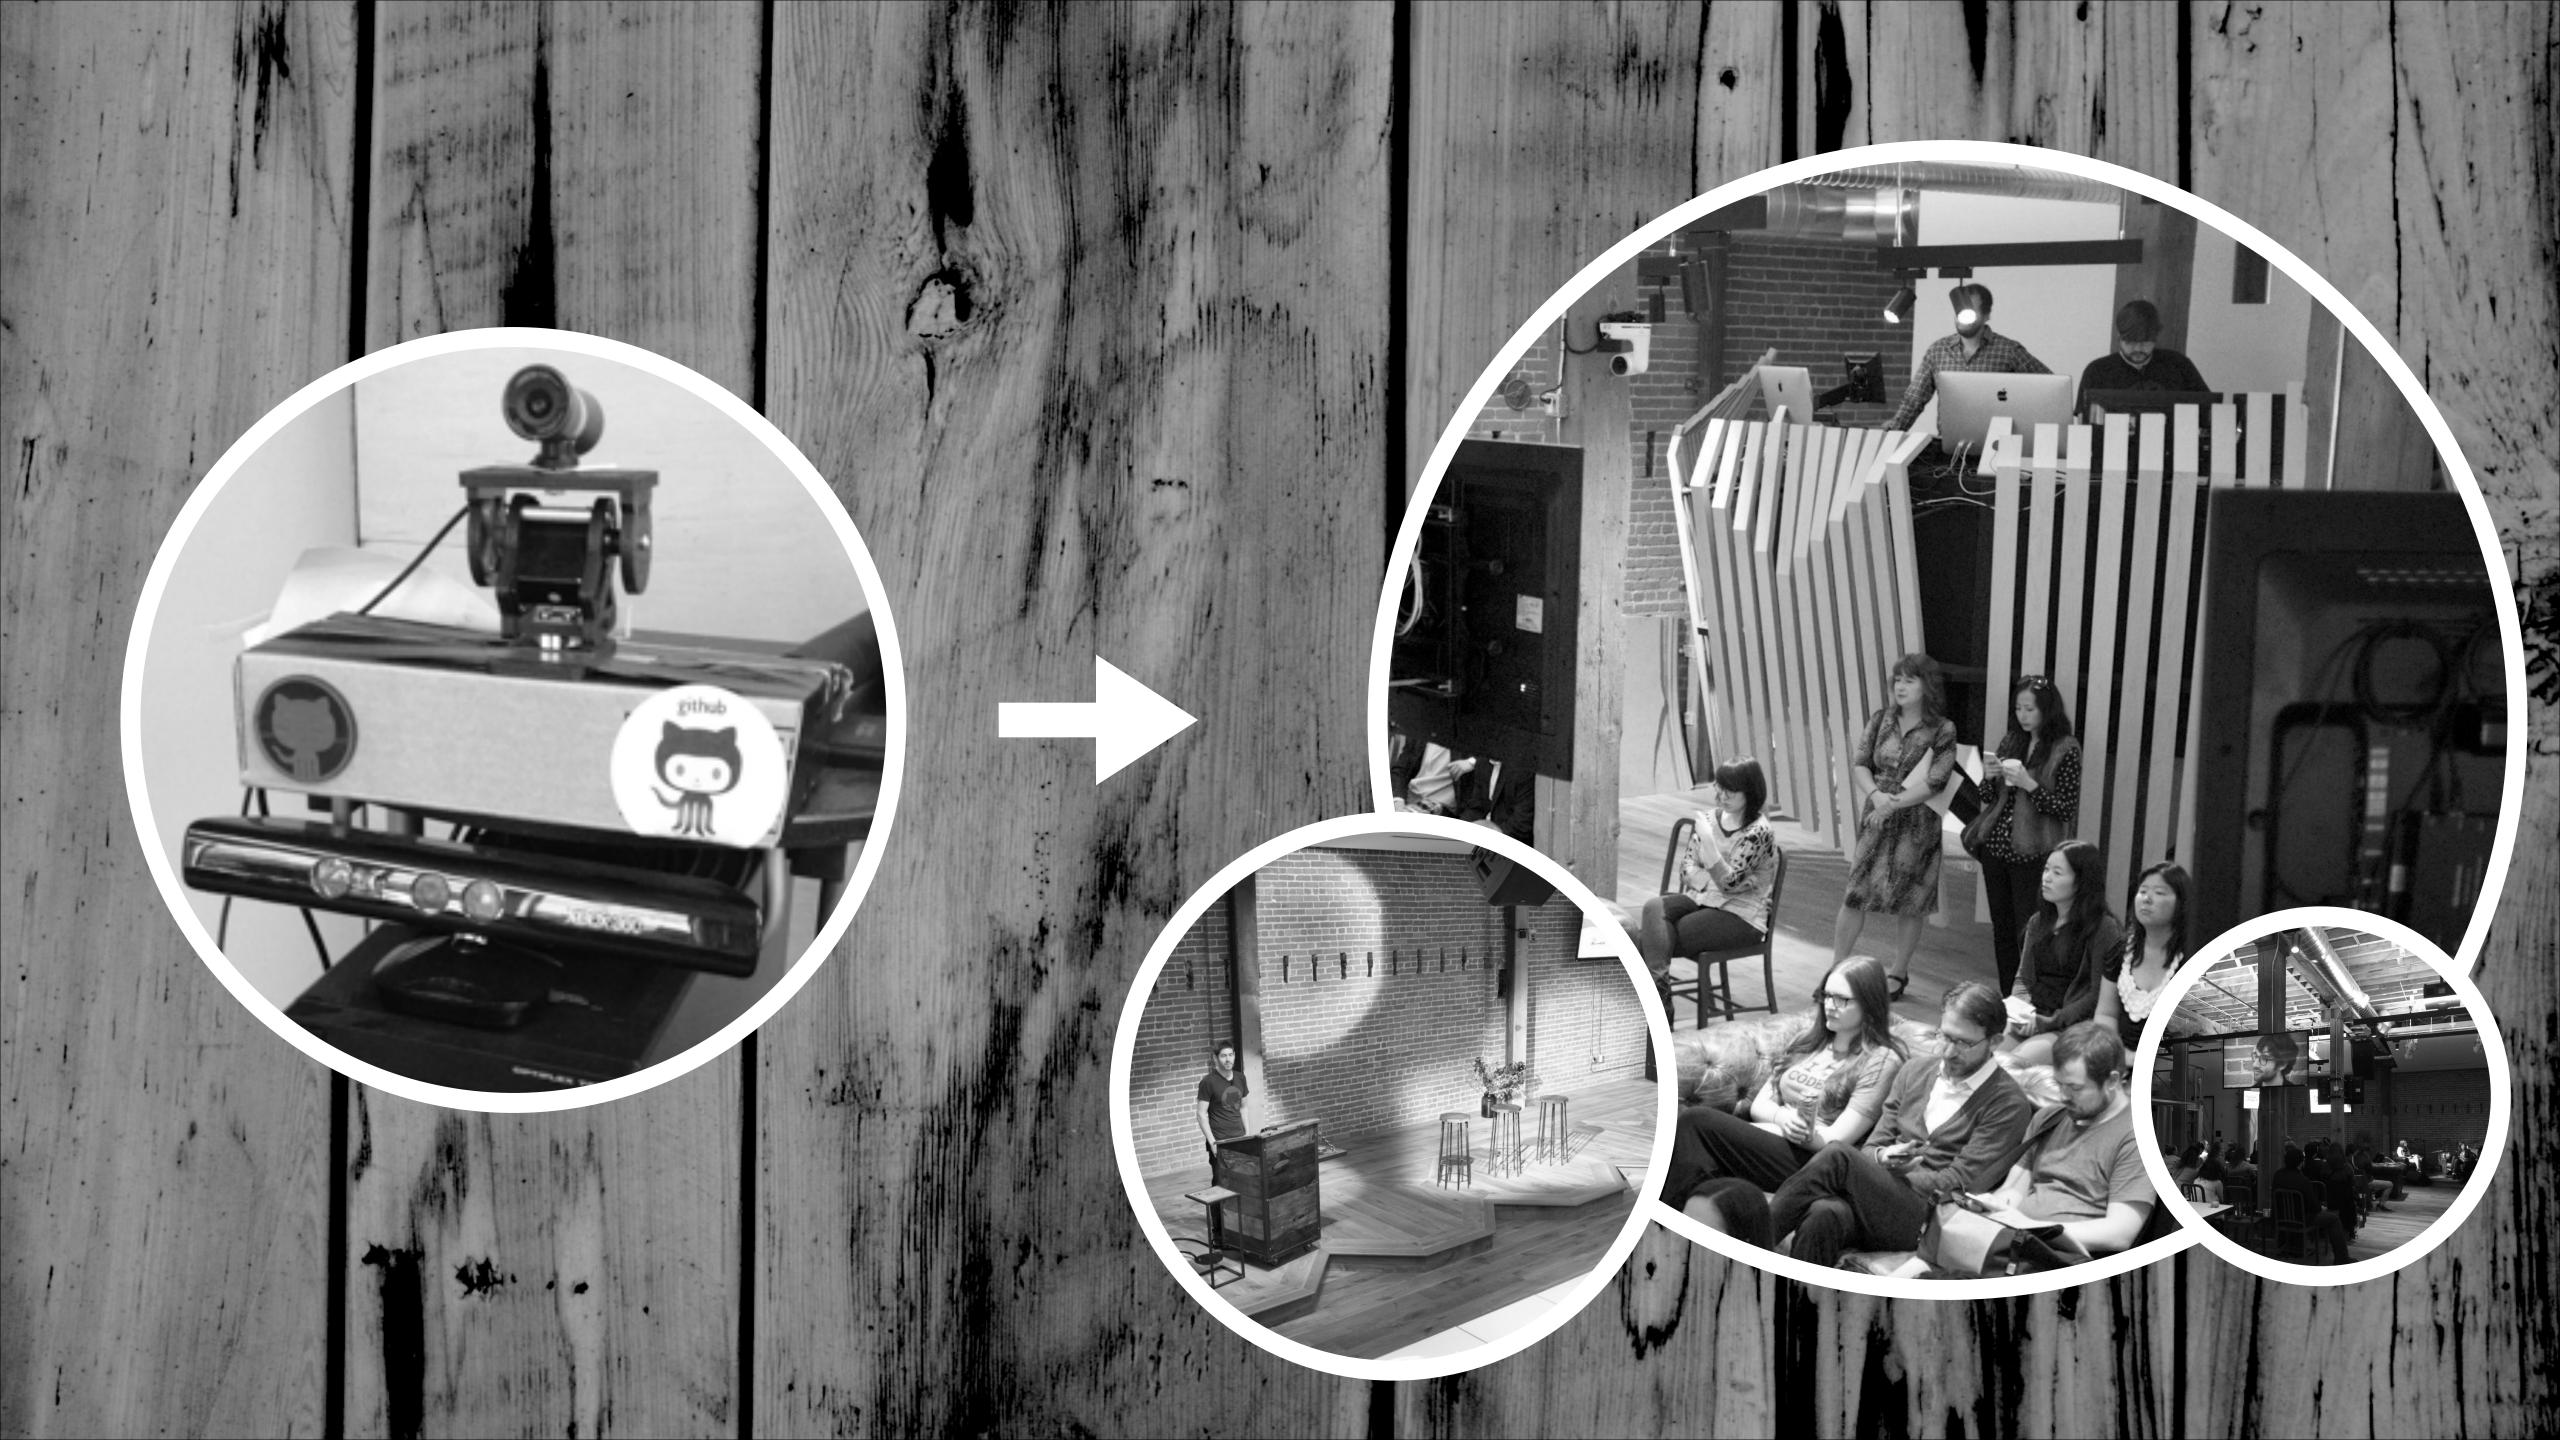

t

By PUI-WING TAM

Updated July 9, 2012 5:16 p.m. ET

Little-known social coding start-up GitHub Inc. has raised \$100 million in its first round of funding, in a sign of how big investment bets are continuing in Silicon Valley.

The round also marks the biggest check written to date by venture-capital firm Andreessen Horowitz, which is leading GitHub's financing and putting in more than 99% of the money. The funding values four-year-old GitHub at \$750 million, said a

nerenn hriefed ahout







### **电影图像图像图** The state of the s

#### Set 10 The second second second











#### github

github:mac

github:help

github:shop

github:enterprise

github:gist

github:[redacted]

github:[redacted]

github:pages













#### 30#ROOMS:









#### EVERYONE -- is - A MANAGER

















#### ROBOT IPADS, FACELETTE, ERSISTENT 2-WAY STREAM











#### YOUR PRODUCT SHOULD BECUTING EDGE, NOT YOUR TEGE