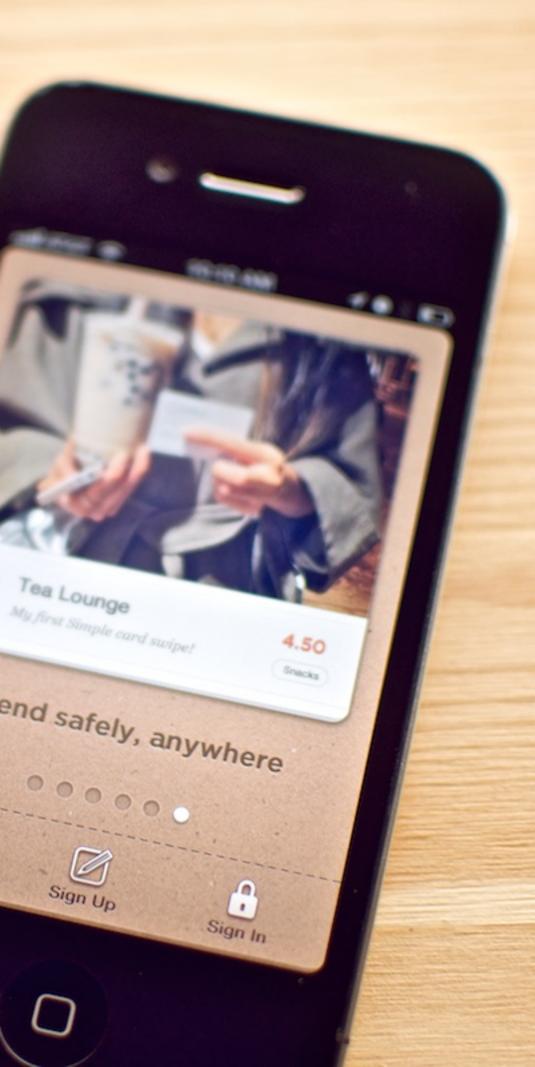

.
- Remaining funds are invalid after the expiration date on the card.

## Important Usage Tips:

To purchase gas, have the station attendant process the transaction inside. Be aware that restaurants frequently choose to process these transactions of 20% more than the bill to cover a potential tip. If you do not leave a tip, your account will not be charged, although the funds will be on hold until the purchase is settled. With transactions canceled at the register, a temporary hold may be placed on funds for seven days.

For available funds inquiry and customer service, please visit www.cingular.com/rebatecard, or call 866-297-3611.

Cards issued by MetaBank, Sioux Falls, SD

76747M001

**CREDIT CARD** 

1234 5678 9876 5432



# **IF YOU HAVE THEIR ATTENTION GIVE THEM SOMETHING USEFUL**



| ٢                                                   | -          |          |
|-----------------------------------------------------|------------|----------|
| Sign Out<br>Please enter your<br>mobile unlock code |            |          |
| •••                                                 | •••        |          |
| 1                                                   | 2<br>ABC   | 3<br>DEF |
| <b>4</b><br>6 н і                                   | 5<br>JKL * | 6<br>MNO |
| 7<br>PQRS                                           | :<br>TUV   | wxyz     |
| Ċ                                                   | 0          | •        |
|                                                     |            |          |



| dle Timeout