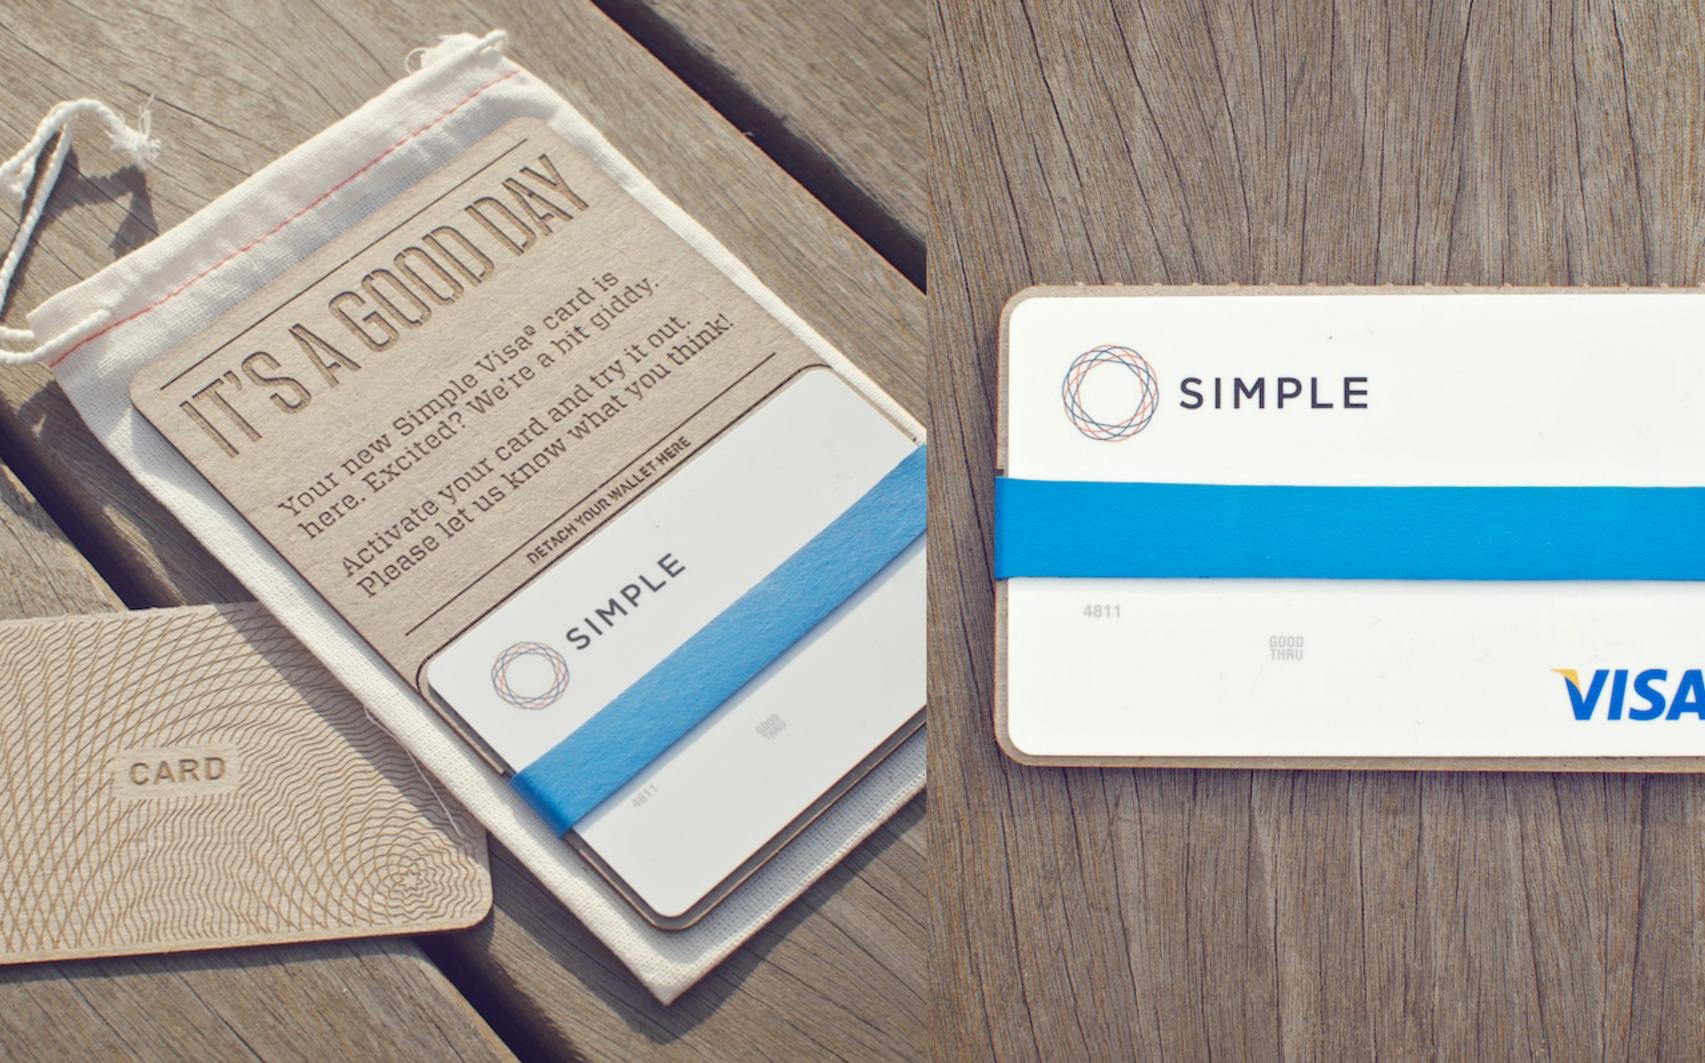

# WE HAVE TO CONTROL OUR OWN DESTINY - TOBY

SIMPLE

Thank you for choosing Cingular Wireless. We have received your equipment rebate form. Attached is your rebate in the form of a Cingular Reward Visa® Card. Your Cingular Reward Card is preloaded with funds in the amount of your rebate.