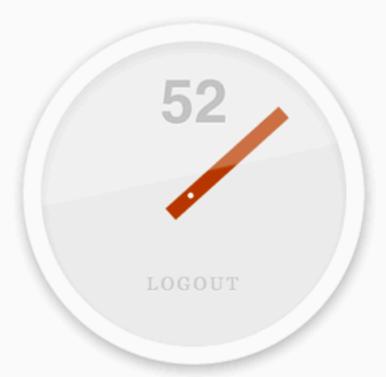

# **IF YOU HAVE THEIR ATTENTION GIVE THEM SOMETHING USEFUL**

| ٢                                                   | -          |          |
|-----------------------------------------------------|------------|----------|
| Sign Out<br>Please enter your<br>mobile unlock code |            |          |
| •••                                                 | •••        |          |
| 1                                                   | 2<br>ABC   | 3<br>DEF |
| <b>4</b><br>6 н і                                   | 5<br>JKL * | 6<br>MNO |
| 7<br>PQRS                                           | :<br>TUV   | wxyz     |
| Ċ                                                   | 0          | •        |
|                                                     |            |          |