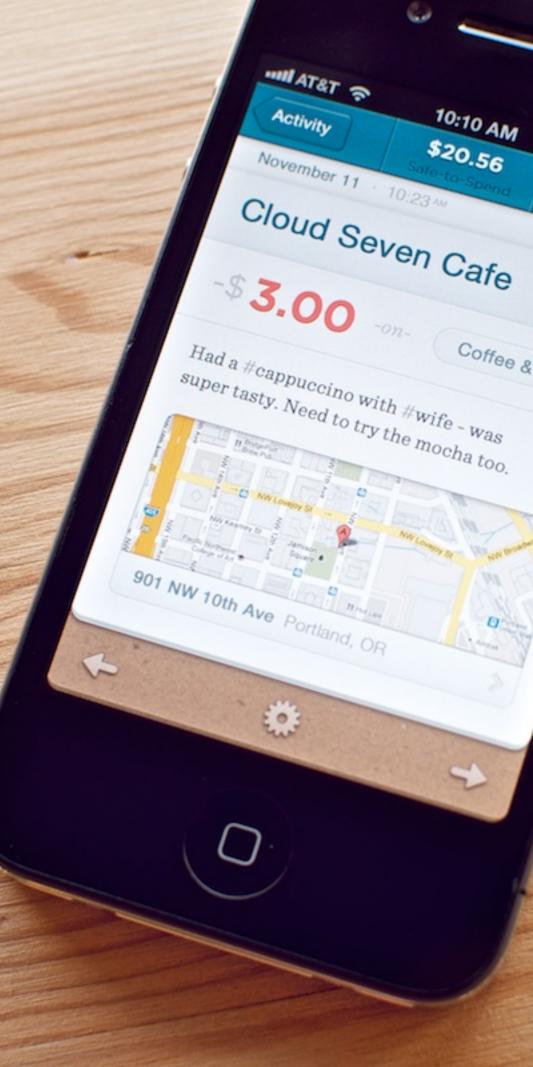

8 9876 5432



# **IF YOU HAVE THEIR ATTENTION GIVE THEM SOMETHING USEFUL**



| ٢                                                   | -          |          |
|-----------------------------------------------------|------------|----------|
| Sign Out<br>Please enter your<br>mobile unlock code |            |          |
| •••                                                 | •••        |          |
| 1                                                   | 2<br>ABC   | 3<br>DEF |
| <b>4</b><br>6 н і                                   | 5<br>JKL * | 6<br>MNO |
| 7<br>PQRS                                           | :<br>TUV   | wxyz     |
| Ċ                                                   | 0          | •        |
|                                                     |            |          |



| dle Timeout                                                                                                                                             |
|---------------------------------------------------------------------------------------------------------------------------------------------------------|
|                                                                                                                                                         |
| Unable to Process Request                                                                                                                               |
| have ended your session. Due to a lack of activity during your current session, we have logged you off. Plea<br>wish to continue. (Error Message SY996) |
| Log On Again Exi