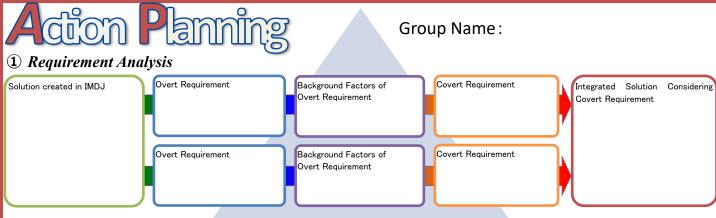

## **(2)** Element Externalization

| Stakeholder Management |                       |                       |                       |                       |  |  |  |  |
|------------------------|-----------------------|-----------------------|-----------------------|-----------------------|--|--|--|--|
| TARGET                 | EXTERNAL<br>SUPPORTER | EXTERNAL<br>DISSIDENT | INTERNAL<br>SUPPORTER | INTERNAL<br>DISSIDENT |  |  |  |  |
|                        |                       |                       |                       |                       |  |  |  |  |
|                        |                       |                       |                       |                       |  |  |  |  |
|                        |                       |                       |