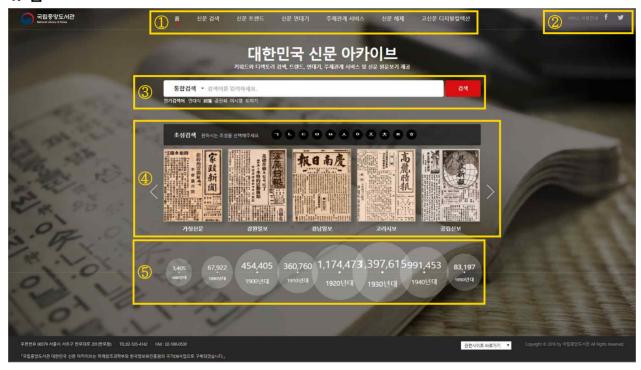

### [설명]

<대한민국 신문 아카이브> 메인 화면은 고신문 자료에 대한 다양한 검색 서비스 메뉴와 함께 연대별 기사 건수 정보를 제공합니다.

### ① 서비스 메뉴

<대한민국 신문 아카이브>에서 이용가능한 서비스 메뉴입니다. 선택하면 해당 서비스 화면으로 이동합니다.

### ② 이용안내 및 SNS 소개

<대한민국 신문 아카이브> 이용 매뉴얼 및 국립중앙도서관 디지털도서관의 SNS 페이지로 이동할 수 있는 링크를 제공합니다.

### ③ 통합검색 창

검색어를 입력할 수 있는 통합검색 창입니다. 하단에는 최근 인기검색어를 제공하며, 드롭다운 메뉴를 이용하면 인물, 단체, 사건, 장소로 구분하여 검색할 수 있습니다.

(User Manual)

시스템명

대한민국 신문 아카이브

운영기관

문화체육관광부 국립중앙도서관

### ④ 신문선택 기능

신문을 선택하여 디렉토리 검색 메뉴로 이동하는 기능입니다. 초성이나 좌우 화살표를 이용 해 원하는 신문을 선택할 수 있습니다.

### ⑤ 연대별 건수 정보

<대한민국 신문 아카이브>가 보유한 연대별 기사 건수 정보를 제공합니다.

(User Manual)

시스템명

대한민국 신문 아카이브

운영기관

문화체육관광부 국립중앙도서관