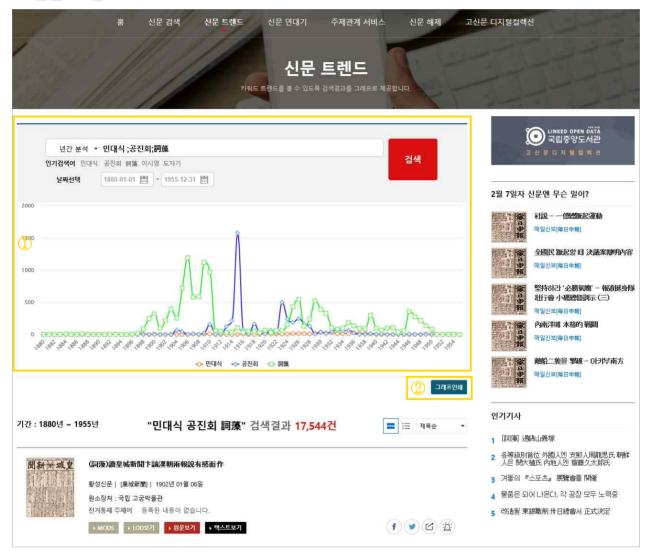

### [설명]

신문 트렌드는 검색 키워드가 포함된 기사 건수를 연도별 그래프로 제공합니다. 키워드 세 개까지 다중 검색 기능과 그래프 인쇄 기능을 제공합니다.

### ① 트렌드 검색 기능

연도별 그래프 형태로 보고 싶은 키워드를 검색할 수 있습니다. 세 개의 키워드까지 다중검색이 가능하며 키워드 사이는 ;(세미콜론)으로 구분합니다.

(User Manual)

시스템명

대한민국 신문 아카이브

운영기관

문화체육관광부 국립중앙도서관

### ② 그래프 인쇄 기능

조회한 그래프를 아래와 같은 형태로 인쇄하는 기능입니다.

(User Manual)

시스템명

대한민국 신문 아카이브

운영기관

문화체육관광부 국립중앙도서관