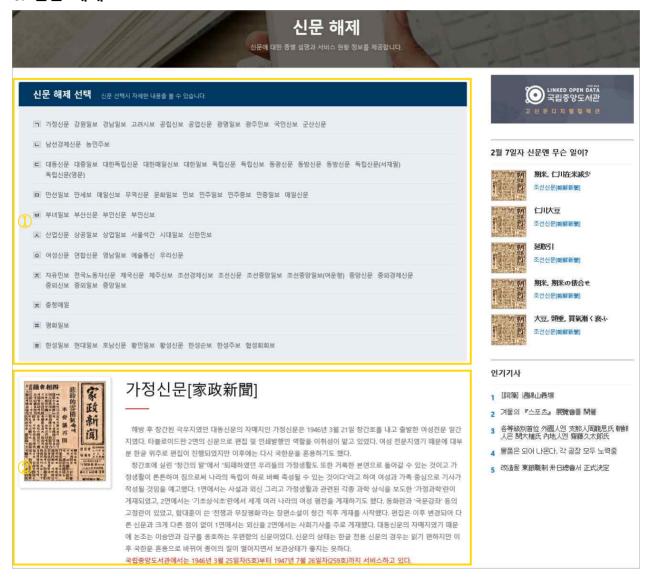

### 6. 신문 해제

### [설명]

<대한민국 신문 아카이브> 서비스에서 제공하는 신문 종별 정보를 해제 형태로 제공합니다.

### ① 신문 해제 선택

정보 보기를 원하는 신문 종을 선택합니다.

### ② 해제 정보

선택한 신문의 해제 정보가 제공됩니다.

(User Manual)

시스템명

대한민국 신문 아카이브

운영기관

문화체육관광부 국립중앙도서관