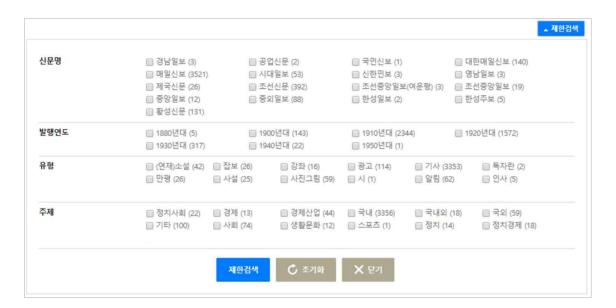

이용하면 인물, 단체, 사건, 장소로 구분하여 검색할 수 있습니다.



(User Manual)

시스템명

대한민국 신문 아카이브

운영기관

문화체육관광부 국립중앙도서관

### ④ 신문선택 기능

신문을 선택하여 디렉토리 검색 메뉴로 이동하는 기능입니다. 초성이나 좌우 화살표를 이용 해 원하는 신문을 선택할 수 있습니다.

### ⑤ 연대별 건수 정보

<대한민국 신문 아카이브>가 보유한 연대별 기사 건수 정보를 제공합니다.



(User Manual)

시스템명

대한민국 신문 아카이브

운영기관

문화체육관광부 국립중앙도서관

### 2. 신문 검색



### [설명]

신문 검색 서비스는 키워드 검색과 디렉토리 검색 기능을 제공합니다. 화면 우측에는 국립중앙도서 관의 국가서지 LOD 서비스의 고신문 디지털컬렉션으로 이동할 수 있는 배너와 함께 오늘 날짜 과거 신문기사 및 최근 인기 기사 목록을 제공합니다.

### ① 키워드 검색 창

검색어를 입력할 수 있는 키워드 검색 창입니다. 하단에는 최근 인기검색어를 제공하며, 드롭다운 메뉴를 이용하면 인물, 단체, 사건, 장소로 구분하여 검색할 수 있습니다.



(User Manual)

시스템명

대한민국 신문 아카이브

운영기관

문화체육관광부 국립중앙도서관

### ② 디렉토리 검색 기능

원하는 신문과 날짜를 선택하여 검색하는 디렉토리 검색 기능을 제공합니다. 날짜는 해당 월 내에서 다중선택이 가능합니다.

### ③ 제한검색

키워드 검색을 통해 검색한 후 원하는 조건을 선택하여 결과 내 검색을 수행하는 기능으로 다중선택이 가능합니다.



### ④ 고신문 디지털컬렉션 배너

클릭하면 국립중앙도서관의 국가서지 LOD 서비스의 고신문 디지털컬렉션으로 이동할 수 있는 배너입니다.

### ⑤ 과거기사 및 인기기사

오늘 날짜의 과거기사 및 최근 인기기사 목록을 제공합니다.



(User Manual)

시스템명

대한민국 신문 아카이브

운영기관

문화체육관광부 국립중앙도서관

### 3. 신문 트렌드



### [설명]

신문 트렌드는 검색 키워드가 포함된 기사 건수를 연도별 그래프로 제공합니다. 키워드 세 개까지 다중 검색 기능과 그래프 인쇄 기능을 제공합니다.

### ① 트렌드 검색 기능

연도별 그래프 형태로 보고 싶은 키워드를 검색할 수 있습니다. 세 개의 키워드까지 다중검색이 가능하며 키워드 사이는 ;(세미콜론)으로 구분합니다.



(User Manual)

시스템명

대한민국 신문 아카이브

운영기관

문화체육관광부 국립중앙도서관

### ② 그래프 인쇄 기능

조회한 그래프를 아래와 같은 형태로 인쇄하는 기능입니다.





(User Manual)

시스템명

대한민국 신문 아카이브

운영기관

문화체육관광부 국립중앙도서관

### 4. 신문 연대기



### [설명]

신문 연대기는 키워드 검색 결과를 연대기 형태로 이용할 수 있는 서비스입니다. 연대별 검색결과로 이동할 수 있는 네비게이션과 연대기 형태의 검색결과 목록을 제공합니다.



(User Manual)

시스템명

대한민국 신문 아카이브

운영기관

문화체육관광부 국립중앙도서관

### ① 연도 네비게이션

키워드 검색 결과에 따라 연대별 해당 건수 정보를