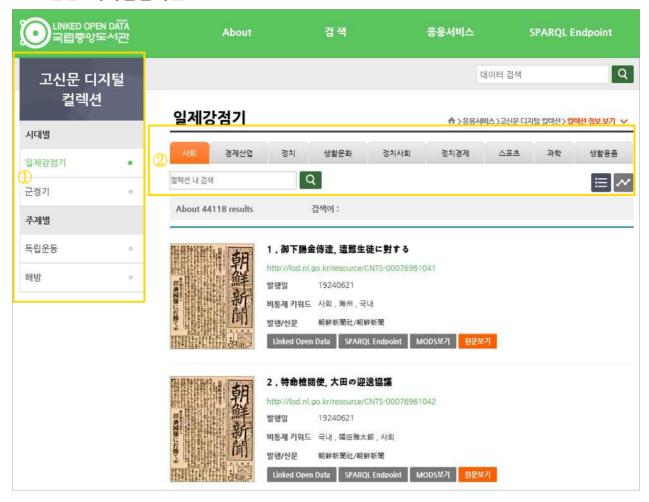

### 7. 고신문 디지털컬렉션

### [설명]

고신문 디지털컬렉션 메뉴를 선택하면 국립중앙도서관 국가서지 LOD 서비스의 고신문 디지털컬렉션 페이지로 이동합니다.

### ① 디지털컬렉션 메뉴 구성

고신문 디지털컬렉션은 일제강점기, 군정기, 독립운동, 해방을 주제로 각 주제에 해당하는 기사 컬렉션을 제공합니다.

### ② 주제 구분 및 검색 기능 제공

기사의 내용에 따라 유형별로 구분하여 조회할 수 있으며 컬렉션 내 키워드 검색 기능을 제공합니다.

(User Manual)

시스템명

대한민국 신문 아카이브

운영기관

문화체육관광부 국립중앙도서관