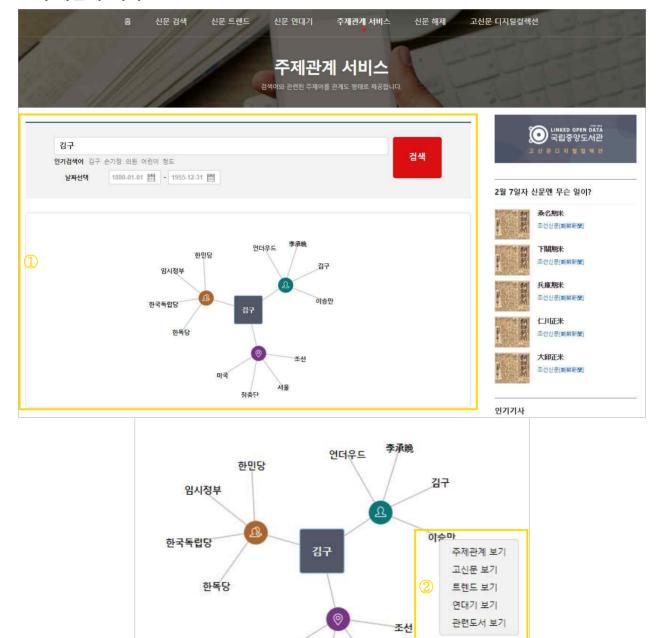

### [설명]

주제관계 서비스는 검색 키워드와 연관된 키워드를 인물, 사건, 장소 또는 기관 등으로 구분하여 분석한 결과를 네트워크 관계도로 제공합니다.

장충단

서울

미국

(User Manual)

시스템명

대한민국 신문 아카이브

### ① 주제관계도

검색 키워드와 함께 연관된 주제어를 인물, 사건, 장소 또는 기관으로 구분하여 네트워크 형태로 시각화하여 제공합니다.

### ② 주제관계도 부가 기능

주제어를 우클릭하면 서비스별 해당 주제어의 검색 결과로 바로 이동할 수 있습니다. 관련도서 보기를 선택하면 국립중앙도서관 원문서비스(http://www.nl.go.kr)의 해당 키워드 검색결과로 이동할 수 있습니다.

(User Manual)

시스템명

대한민국 신문 아카이브

운영기관

문화체육관광부 국립중앙도서관