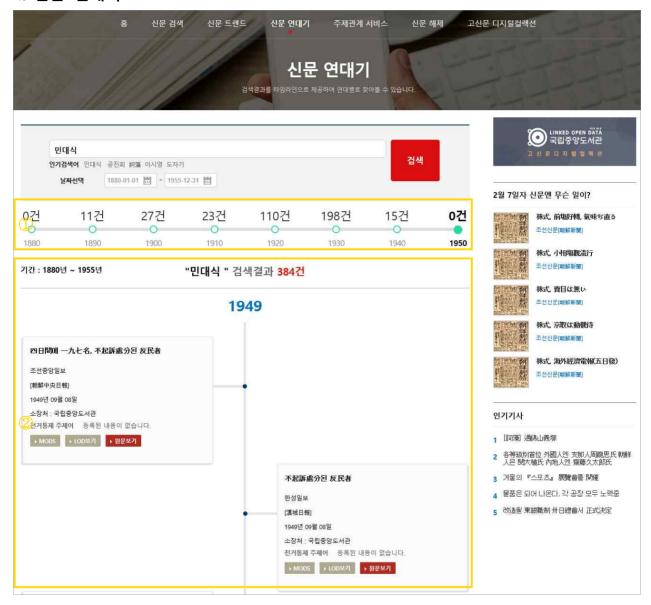

### [설명]

신문 연대기는 키워드 검색 결과를 연대기 형태로 이용할 수 있는 서비스입니다. 연대별 검색결과로 이동할 수 있는 네비게이션과 연대기 형태의 검색결과 목록을 제공합니다.

(User Manual)

시스템명

대한민국 신문 아카이브

운영기관

문화체육관광부 국립중앙도서관

### ① 연도 네비게이션

키워드 검색 결과에 따라 연대별 해당 건수 정보를 제공합니다. 연대를 선택하여 해당 연대의 기사 건으로 바로 이동할 수 있는 네비게이션 기능을 제공합니다.

### ② 연대기 형태 목록

키워드 검색 결과를 연대순으로 나열하여 연대기 형태로 제공합니다. 더보기 기능을 통해 연대순으로 확장할 수 있습니다.

(User Manual)

시스템명

대한민국 신문 아카이브

운영기관

문화체육관광부 국립중앙도서관