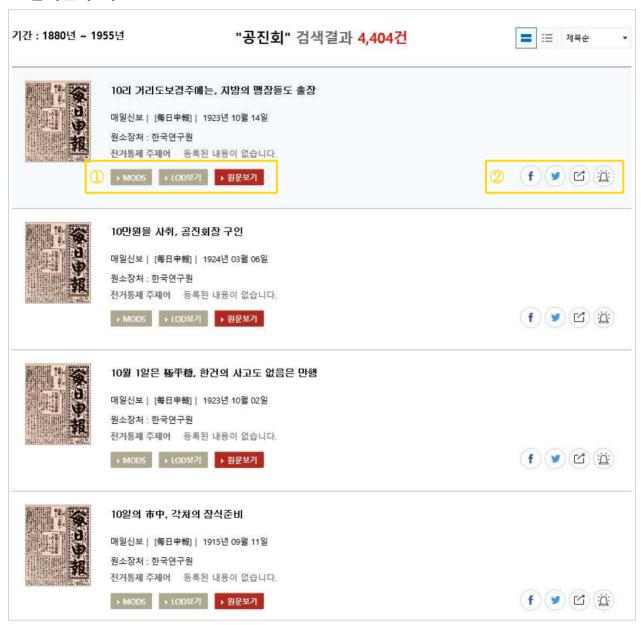

### 8. 검색결과 리스트

### [설명]

키워드 검색결과로 보여지는 리스트는 정렬 순서나 리스트 형태를 원하는 형태로 선택하여 볼 수 있으며, 국립중앙도서관의 유관서비스와 연계하여 다양한 정보를 제공합니다.

(User Manual)

시스템명

대한민국 신문 아카이브

운영기관

문화체육관광부 국립중앙도서관

### ① 국립중앙도서관 유관서비스 연계 기능

MODS 보기를 통해 선택한 기사에 해당하는 국립중앙도서관의 MODS 데이터를, LOD 보기를 통해 국가서지 LOD 서비스에서 제공하는 LOD 데이터를 조회할 수 있습니다. 원문보기를 선택하면 해당 기사가 포함된 신문의 원문을 볼 수 있습니다.

### ② 공유 기능 및 오류신고 기능

SNS 공유 기능을 통해 해당 기사 정보를 공유할 수 있습니다. 오류 신고 기능은 컨텐츠 이용시 발견한 오류를 사이트 관리자에게 직접 신고할 수 있는 기능을 제공합니다.

(User Manual)

시스템명

대한민국 신문 아카이브

운영기관

문화체육관광부 국립중앙도서관