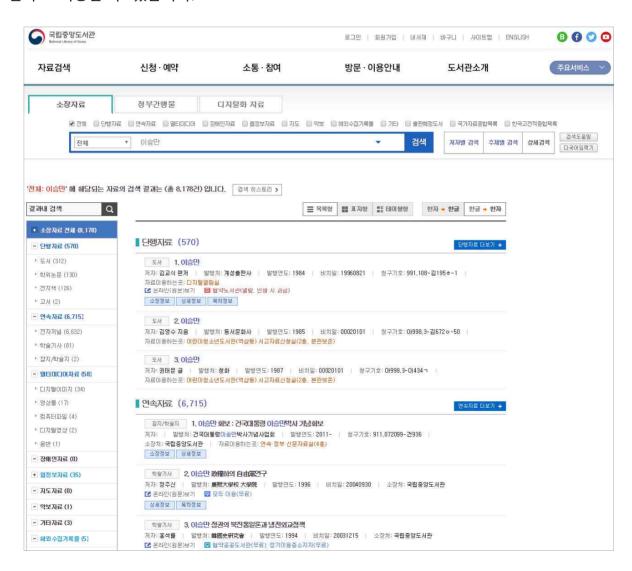

### 2. 신문 검색

### [설명]

신문 검색 서비스는 키워드 검색과 디렉토리 검색 기능을 제공합니다. 화면 우측에는 국립중앙도서 관의 국가서지 LOD 서비스의 고신문 디지털컬렉션으로 이동할 수 있는 배너와 함께 오늘 날짜 과거 신문기사 및 최근 인기 기사 목록을 제공합니다.

### ① 키워드 검색 창

검색어를 입력할 수 있는 키워드 검색 창입니다. 하단에는 최근 인기검색어를 제공하며, 드롭다운 메뉴를 이용하면 인물, 단체, 사건, 장소로 구분하여 검색할 수 있습니다.

(User Manual)

시스템명

대한민국 신문 아카이브

운영기관

문화체육관광부 국립중앙도서관

### ② 디렉토리 검색 기능

원하는 신문과 날짜를 선택하여 검색하는 디렉토리 검색 기능을 제공합니다. 날짜는 해당 월 내에서 다중선택이 가능합니다.

### ③ 제한검색

키워드 검색을 통해 검색한 후 원하는 조건을 선택하여 결과 내 검색을 수행하는 기능으로 다중선택이 가능합니다.

### ④ 고신문 디지털컬렉션 배너

클릭하면 국립중앙도서관의 국가서지 LOD 서비스의 고신문 디지털컬렉션으로 이동할 수 있는 배너입니다.

### ⑤ 과거기사 및 인기기사

오늘 날짜의 과거기사 및 최근 인기기사 목록을 제공합니다.

(User Manual)

시스템명

대한민국 신문 아카이브

운영기관

문화체육관광부 국립중앙도서관