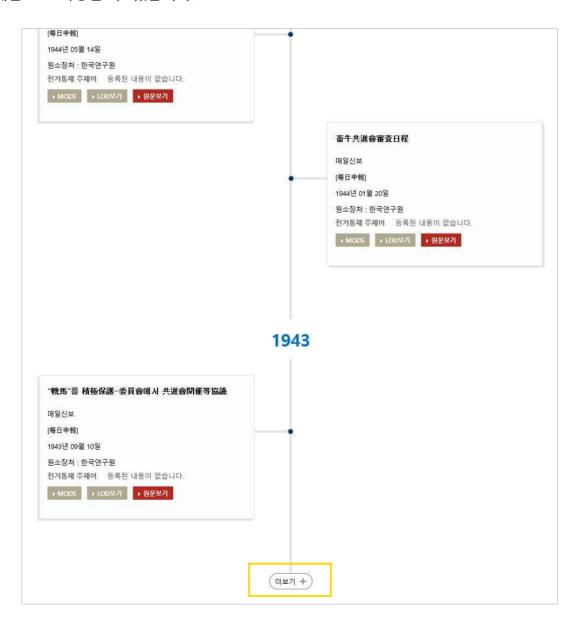

### ② 연대기 형태 목록

키워드 검색 결과를 연대순으로 나열하여 연대기 형태로 제공합니다. 더보기 기능을 통해 연대순으로 확장할 수 있습니다.

(User Manual)

시스템명

대한민국 신문 아카이브

운영기관

문화체육관광부 국립중앙도서관