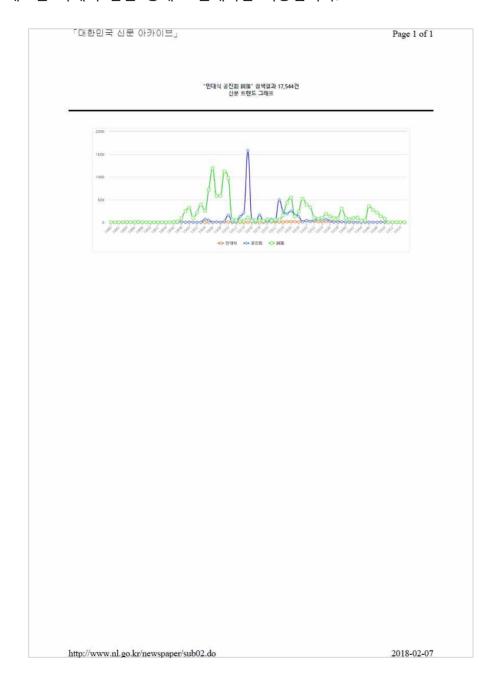

### [설명]

신문 트렌드는 검색 키워드가 포함된 기사 건수를 연도별 그래프로 제공합니다. 키워드 세 개까지 다중 검색 기능과 그래프 인쇄 기능을 제공합니다.

### ① 트렌드 검색 기능

연도별 그래프 형태로 보고 싶은 키워드를 검색할 수 있습니다. 세 개의 키워드까지 다중검색이 가능하며 키워드 사이는 ;(세미콜론)으로 구분합니다.

(User Manual)

시스템명

대한민국 신문 아카이브

운영기관

문화체육관광부 국립중앙도서관

### ② 그래프 인쇄 기능

조회한 그래프를 아래와 같은 형태로 인쇄하는 기능입니다.

(User Manual)

시스템명

대한민국 신문 아카이브

운영기관

문화체육관광부 국립중앙도서관