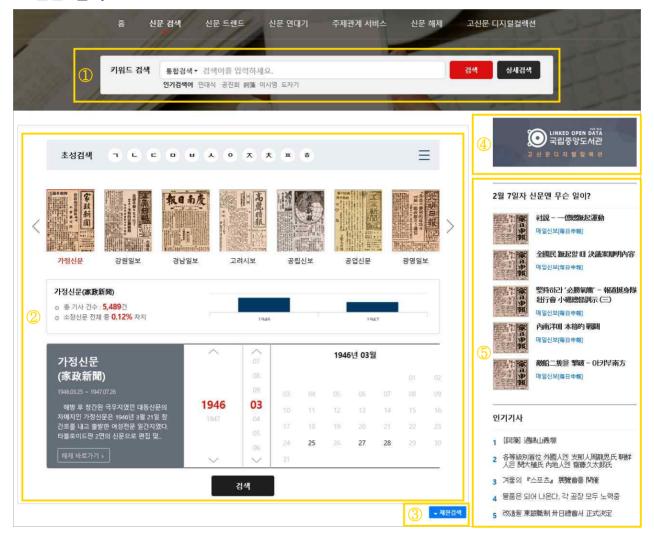

### [설명]

신문 검색 서비스는 키워드 검색과 디렉토리 검색 기능을 제공합니다. 화면 우측에는 국립중앙도서 관의 국가서지 LOD 서비스의 고신문 디지털컬렉션으로 이동할 수 있는 배너와 함께 오늘 날짜 과거 신문기사 및 최근 인기 기사 목록을 제공합니다.

### ① 키워드 검색 창

검색어를 입력할 수 있는 키워드 검색 창입니다. 하단에는 최근 인기검색어를 제공하며, 드롭다운 메뉴를 이용하면 인물, 단체, 사건, 장소로 구분하여 검색할 수 있습니다.

(User Manual)

시스템명

대한민국 신문 아카이브

운영기관

문화체육관광부 국립중앙도서관

### ② 디렉토리 검색 기능

원하는 신문과 날짜를 선택하여 검색하는 디렉토리 검색 기능을 제공합니다. 날짜는 해당 월 내에서 다중선택이 가능합니다.

### ③ 제한검색

키워드 검색을 통해 검색한 후 원하는 조건을 선택하여 결과 내 검색을 수행하는 기능으로 다중선택이 가능합니다.

### ④ 고신문 디지털컬렉션 배너

클릭하면 국립중앙도서관의 국가서지 LOD 서비스의 고신문 디지털컬렉션으로 이동할 수 있는 배너입니다.

### ⑤ 과거기사 및 인기기사

오늘 날짜의 과거기사 및 최근 인기기사 목록을 제공합니다.

(User Manual)

시스템명

대한민국 신문 아카이브

운영기관

문화체육관광부 국립중앙도서관