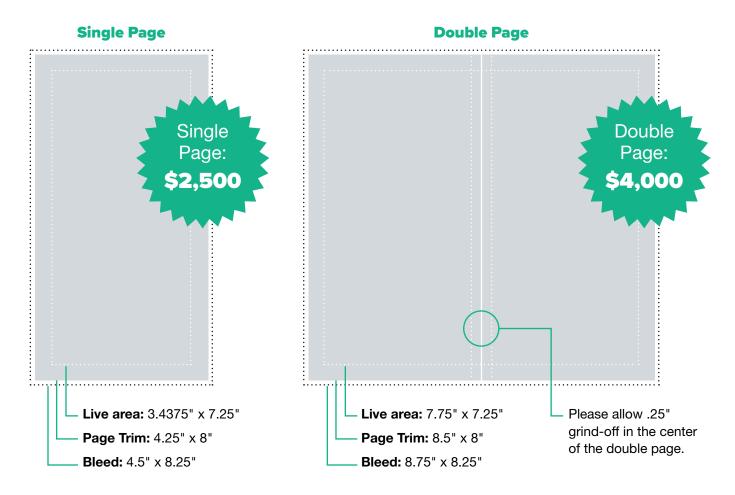

## ATA OFFICIAL PROGRAM & DIRECTORY ADVERTISING GUIDELINES

This is an exciting advertising opportunity for exhibiting companies only! Gain visibility with your customers by advertising in the ATA Official Program & Directory of Exhibitors that will be distributed on-site to all registered attendees. The advertisements will be printed in four colors and trim size of either 4.25" x 8" for a single page ad or 8.5" x 8" for a double page ad in the perfect-bound program. All ads, single or double page, must be in vertical format.

## **Production Notes:**

• **Preferred format:** Print-ready PDF with .25" bleeds and crop marks. High resolution (300 dpi at print-size) TIF or JPG also accepted.