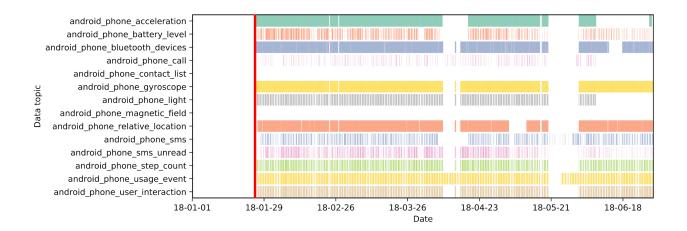

Supplementary Figure 2. Completeness of phone sensor data over 6 months collected through RADAR-base for two participants in the major depressive disorder study. The red line corresponds to the enrollment date, while a coloured segment on each row corresponds to recorded data at an hourly resolution.