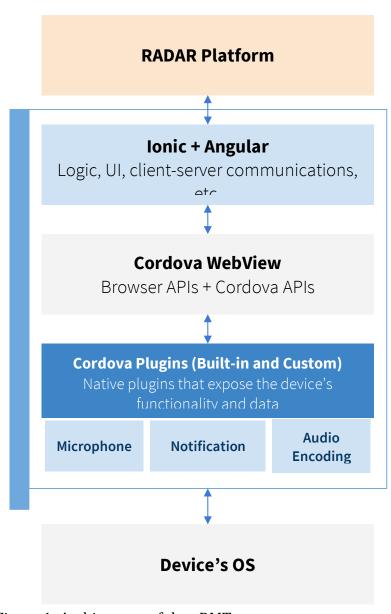

## Supplementary Material

RADAR-base: An Open Source mHealth Platform for Collecting, Monitoring and Analyzing data Using Sensors, Wearables, and Mobile Devices

Supplementary Figure 1: Architecture of the aRMT app.