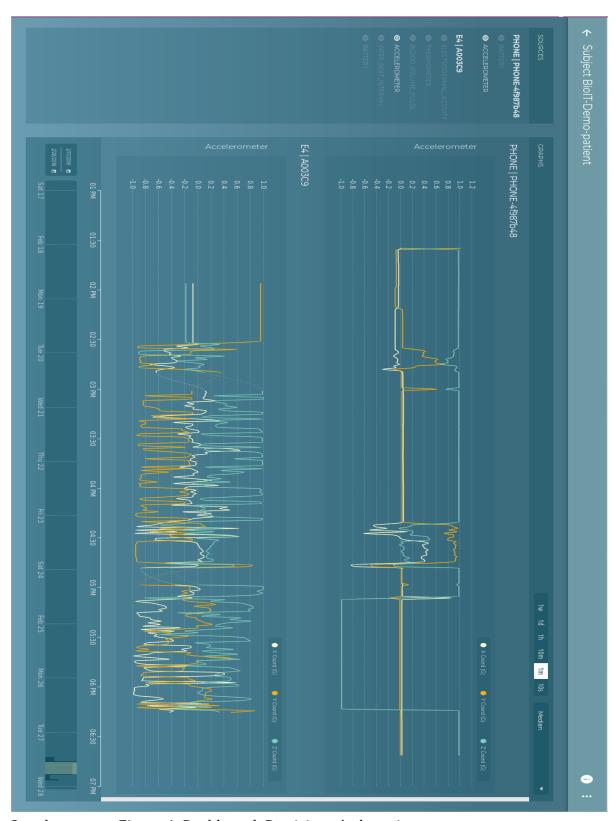

Supplementary Figure 3: Audit logs.

Supplementary Figure 4: Dashboard: Participant's data view.

Supplementary Figure 5: Dashboard: Different participants status.

Supplementary Figure 6. RADAR-base Management Portal.