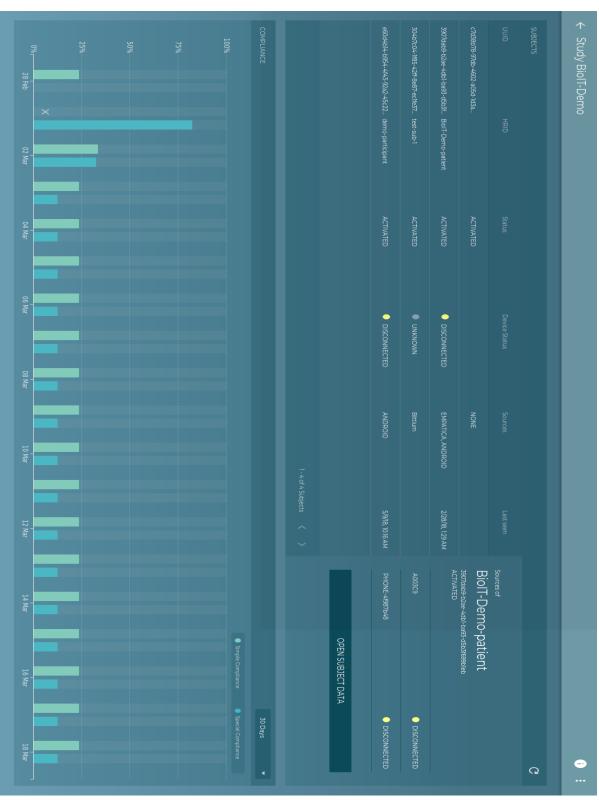

Supplementary Figure 3: Audit logs.

Supplementary Figure 4: Dashboard: Participant's data view.

Supplementary Figure 5: Dashboard: Different participants status.

Supplementary Figure 6. RADAR-base Management Portal.