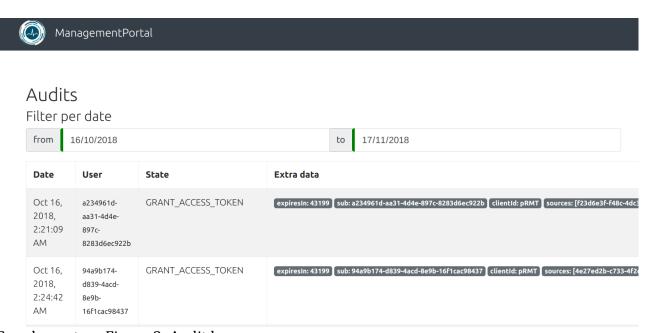

Supplementary Figure 3: Audit logs.

Supplementary Figure 4: Dashboard: Participant's data view.

Supplementary Figure 5: Dashboard: Different participants status.

Supplementary Figure 6. RADAR-base Management Portal.