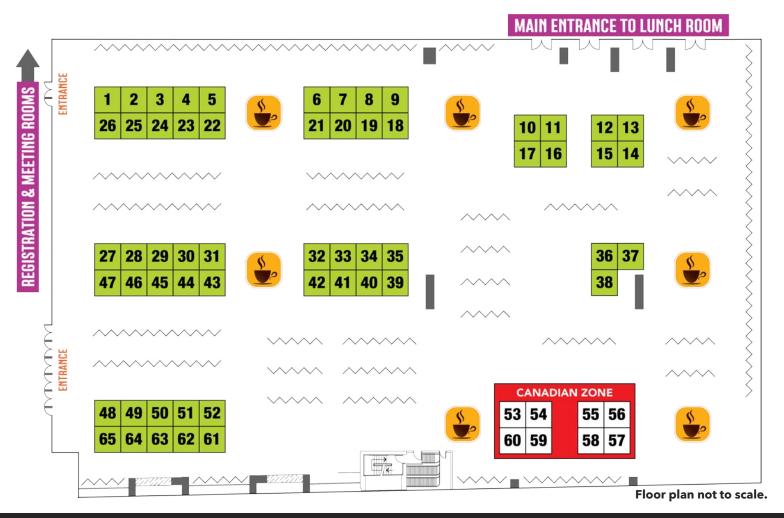

### **Exhibit Booth Floor Plan**

# CONTRACT APPLICATION

|                                                                                                                                                                                                                                                                                                                                                                                                                                                                                                                                                                                                                                                                                                                                                                                                                                                                                                                                                                                                                                                                                                                                                                                                                                                                                                                                                                                                                                                                                                                                                                                                                                                                                                                                                                                                                                                                                                                                                                                                                                                                                                                                | <b>EXHIBIT BOOTH SPACE</b> With reference to the enclosed floor plan, please indicate your booth choices. |                                            |                                                 |  |  |  |  |  |
|--------------------------------------------------------------------------------------------------------------------------------------------------------------------------------------------------------------------------------------------------------------------------------------------------------------------------------------------------------------------------------------------------------------------------------------------------------------------------------------------------------------------------------------------------------------------------------------------------------------------------------------------------------------------------------------------------------------------------------------------------------------------------------------------------------------------------------------------------------------------------------------------------------------------------------------------------------------------------------------------------------------------------------------------------------------------------------------------------------------------------------------------------------------------------------------------------------------------------------------------------------------------------------------------------------------------------------------------------------------------------------------------------------------------------------------------------------------------------------------------------------------------------------------------------------------------------------------------------------------------------------------------------------------------------------------------------------------------------------------------------------------------------------------------------------------------------------------------------------------------------------------------------------------------------------------------------------------------------------------------------------------------------------------------------------------------------------------------------------------------------------|-----------------------------------------------------------------------------------------------------------|--------------------------------------------|-------------------------------------------------|--|--|--|--|--|
| 1st Choice                                                                                                                                                                                                                                                                                                                                                                                                                                                                                                                                                                                                                                                                                                                                                                                                                                                                                                                                                                                                                                                                                                                                                                                                                                                                                                                                                                                                                                                                                                                                                                                                                                                                                                                                                                                                                                                                                                                                                                                                                                                                                                                     | 2nd Choice                                                                                                |                                            | 3rd Choice                                      |  |  |  |  |  |
| If none of your requested booths are available at the time your application is being processed, we will make every attempt to assign space in proximity of the area requested.                                                                                                                                                                                                                                                                                                                                                                                                                                                                                                                                                                                                                                                                                                                                                                                                                                                                                                                                                                                                                                                                                                                                                                                                                                                                                                                                                                                                                                                                                                                                                                                                                                                                                                                                                                                                                                                                                                                                                 |                                                                                                           |                                            |                                                 |  |  |  |  |  |
|                                                                                                                                                                                                                                                                                                                                                                                                                                                                                                                                                                                                                                                                                                                                                                                                                                                                                                                                                                                                                                                                                                                                                                                                                                                                                                                                                                                                                                                                                                                                                                                                                                                                                                                                                                                                                                                                                                                                                                                                                                                                                                                                | Early Bird On or Before 31 March 2024                                                                     | Advanced<br>From 1 April to 31 August 2024 | Standard<br>After 1 September 2024              |  |  |  |  |  |
| 10' x 10' Booth Space                                                                                                                                                                                                                                                                                                                                                                                                                                                                                                                                                                                                                                                                                                                                                                                                                                                                                                                                                                                                                                                                                                                                                                                                                                                                                                                                                                                                                                                                                                                                                                                                                                                                                                                                                                                                                                                                                                                                                                                                                                                                                                          | □ USD3,000.00                                                                                             | □ <sup>USD</sup> 3,250.00                  | □ USD 3,500.00                                  |  |  |  |  |  |
| Table Top Display                                                                                                                                                                                                                                                                                                                                                                                                                                                                                                                                                                                                                                                                                                                                                                                                                                                                                                                                                                                                                                                                                                                                                                                                                                                                                                                                                                                                                                                                                                                                                                                                                                                                                                                                                                                                                                                                                                                                                                                                                                                                                                              | □ <sup>USD</sup> 1,500.00                                                                                 | □ <sup>USD</sup> 1,750.00                  | □ USD 2,000.00                                  |  |  |  |  |  |
| DITRIBUTING LEVELS                                                                                                                                                                                                                                                                                                                                                                                                                                                                                                                                                                                                                                                                                                                                                                                                                                                                                                                                                                                                                                                                                                                                                                                                                                                                                                                                                                                                                                                                                                                                                                                                                                                                                                                                                                                                                                                                                                                                                                                                                                                                                                             | USD4,250 Industri                                                                                         | ol Stage SOLD OUT                          | ADVERTISING                                     |  |  |  |  |  |
| Platinum USD 12,000                                                                                                                                                                                                                                                                                                                                                                                                                                                                                                                                                                                                                                                                                                                                                                                                                                                                                                                                                                                                                                                                                                                                                                                                                                                                                                                                                                                                                                                                                                                                                                                                                                                                                                                                                                                                                                                                                                                                                                                                                                                                                                            | USD 250 - Industri                                                                                        | al Stage Highlight                         | USD750 - Pop-Up Banner in Lobby                 |  |  |  |  |  |
| Choice of One of the Following:  ☐App ☐ Lanyard ☐ Nametag ☐ USB                                                                                                                                                                                                                                                                                                                                                                                                                                                                                                                                                                                                                                                                                                                                                                                                                                                                                                                                                                                                                                                                                                                                                                                                                                                                                                                                                                                                                                                                                                                                                                                                                                                                                                                                                                                                                                                                                                                                                                                                                                                                | USD 400 - Worksh                                                                                          |                                            | □ USD300 - <b>1-Minute Promo Video</b>          |  |  |  |  |  |
| Gold USD 9,500                                                                                                                                                                                                                                                                                                                                                                                                                                                                                                                                                                                                                                                                                                                                                                                                                                                                                                                                                                                                                                                                                                                                                                                                                                                                                                                                                                                                                                                                                                                                                                                                                                                                                                                                                                                                                                                                                                                                                                                                                                                                                                                 |                                                                                                           |                                            | USD 250 - Presentation Banner                   |  |  |  |  |  |
| Silver USD <b>7,500</b>                                                                                                                                                                                                                                                                                                                                                                                                                                                                                                                                                                                                                                                                                                                                                                                                                                                                                                                                                                                                                                                                                                                                                                                                                                                                                                                                                                                                                                                                                                                                                                                                                                                                                                                                                                                                                                                                                                                                                                                                                                                                                                        | MONE HAID ID OF INIT                                                                                      |                                            | _                                               |  |  |  |  |  |
| Bronze USD 5,000                                                                                                                                                                                                                                                                                                                                                                                                                                                                                                                                                                                                                                                                                                                                                                                                                                                                                                                                                                                                                                                                                                                                                                                                                                                                                                                                                                                                                                                                                                                                                                                                                                                                                                                                                                                                                                                                                                                                                                                                                                                                                                               | Refreshm                                                                                                  | ent Breaks                                 | USD 250 – <b>1/4 Page Ad in Final Program</b>   |  |  |  |  |  |
| Contributor of One of the Lunches  M T W                                                                                                                                                                                                                                                                                                                                                                                                                                                                                                                                                                                                                                                                                                                                                                                                                                                                                                                                                                                                                                                                                                                                                                                                                                                                                                                                                                                                                                                                                                                                                                                                                                                                                                                                                                                                                                                                                                                                                                                                                                                                                       | □ M □                                                                                                     |                                            | □ USD 500 - <b>1/2 Page Ad in Final Program</b> |  |  |  |  |  |
| Academic USD 2,500                                                                                                                                                                                                                                                                                                                                                                                                                                                                                                                                                                                                                                                                                                                                                                                                                                                                                                                                                                                                                                                                                                                                                                                                                                                                                                                                                                                                                                                                                                                                                                                                                                                                                                                                                                                                                                                                                                                                                                                                                                                                                                             | USD - Custom Co                                                                                           | ONTRIDUTION                                | □ USD750 - <b>3/4 Page Ad in Final Program</b>  |  |  |  |  |  |
| Benefactor of an Event USD 1,000                                                                                                                                                                                                                                                                                                                                                                                                                                                                                                                                                                                                                                                                                                                                                                                                                                                                                                                                                                                                                                                                                                                                                                                                                                                                                                                                                                                                                                                                                                                                                                                                                                                                                                                                                                                                                                                                                                                                                                                                                                                                                               |                                                                                                           |                                            | □ USD 1,000 - Full Page Ad in Final Program     |  |  |  |  |  |
| NTACT PERSON                                                                                                                                                                                                                                                                                                                                                                                                                                                                                                                                                                                                                                                                                                                                                                                                                                                                                                                                                                                                                                                                                                                                                                                                                                                                                                                                                                                                                                                                                                                                                                                                                                                                                                                                                                                                                                                                                                                                                                                                                                                                                                                   |                                                                                                           |                                            | npany Email:ie: info@microtas2024.org           |  |  |  |  |  |
| ntact Name:                                                                                                                                                                                                                                                                                                                                                                                                                                                                                                                                                                                                                                                                                                                                                                                                                                                                                                                                                                                                                                                                                                                                                                                                                                                                                                                                                                                                                                                                                                                                                                                                                                                                                                                                                                                                                                                                                                                                                                                                                                                                                                                    |                                                                                                           |                                            |                                                 |  |  |  |  |  |
| one:<br>nature:                                                                                                                                                                                                                                                                                                                                                                                                                                                                                                                                                                                                                                                                                                                                                                                                                                                                                                                                                                                                                                                                                                                                                                                                                                                                                                                                                                                                                                                                                                                                                                                                                                                                                                                                                                                                                                                                                                                                                                                                                                                                                                                |                                                                                                           |                                            |                                                 |  |  |  |  |  |
|                                                                                                                                                                                                                                                                                                                                                                                                                                                                                                                                                                                                                                                                                                                                                                                                                                                                                                                                                                                                                                                                                                                                                                                                                                                                                                                                                                                                                                                                                                                                                                                                                                                                                                                                                                                                                                                                                                                                                                                                                                                                                                                                | 1 031                                                                                                     | <u> </u>                                   |                                                 |  |  |  |  |  |
| YMENT INFORMATION  Bank Wire Transfer (Bankwire transfer information of the Company of the Compa | , , ,                                                                                                     | t of this contract)                        | USD                                             |  |  |  |  |  |
| rdb a lala a Ciamata                                                                                                                                                                                                                                                                                                                                                                                                                                                                                                                                                                                                                                                                                                                                                                                                                                                                                                                                                                                                                                                                                                                                                                                                                                                                                                                                                                                                                                                                                                                                                                                                                                                                                                                                                                                                                                                                                                                                                                                                                                                                                                           |                                                                                                           |                                            |                                                 |  |  |  |  |  |
| unoider Signature:                                                                                                                                                                                                                                                                                                                                                                                                                                                                                                                                                                                                                                                                                                                                                                                                                                                                                                                                                                                                                                                                                                                                                                                                                                                                                                                                                                                                                                                                                                                                                                                                                                                                                                                                                                                                                                                                                                                                                                                                                                                                                                             | Evnira                                                                                                    | tion Date:                                 | V- wifi+i - w C -                               |  |  |  |  |  |
|                                                                                                                                                                                                                                                                                                                                                                                                                                                                                                                                                                                                                                                                                                                                                                                                                                                                                                                                                                                                                                                                                                                                                                                                                                                                                                                                                                                                                                                                                                                                                                                                                                                                                                                                                                                                                                                                                                                                                                                                                                                                                                                                | схріга                                                                                                    | don Bate.                                  | verification Code:                              |  |  |  |  |  |
| rdholder Signature:<br>rd Number:<br>ing Address:                                                                                                                                                                                                                                                                                                                                                                                                                                                                                                                                                                                                                                                                                                                                                                                                                                                                                                                                                                                                                                                                                                                                                                                                                                                                                                                                                                                                                                                                                                                                                                                                                                                                                                                                                                                                                                                                                                                                                                                                                                                                              | ·                                                                                                         |                                            | verification Code:                              |  |  |  |  |  |