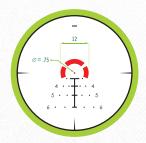

- ▶ .75 MOA CENTER DOT
- ▶ 12 MOA OPEN CIRCLE

- **▶ 5 MPH WIND INCREMENTS**
- ▶ BDC SUBTENSIONS ACCURATELY SHOOT TARGETS OUT TO 600 YARDS

► RANGING FEATURE

RANGING A 300 YARD TARGET