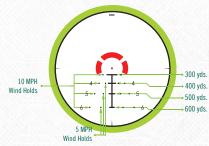

## .223/5.56mm Loads

Bullet Weights: 60 grains, Muzzle Velocity: 3050 FPS (Main crosshair zeroed at 50/200 yds.)

| Hashmark     | Subtension | Distance | Bullet Drop |
|--------------|------------|----------|-------------|
| Zeroed       |            | 200 yds. | 0"          |
| 1st Hashmark | 2.4 MOA    | 300 yds. | .75"        |
| 2nd Hashmark | 5.6 MOA    | 400 yds. | 2.35"       |
| 3rd Hashmark | 9.5 MOA    | 500 yds. | 4.97"       |
| 4th Hashmark | 14.6 MOA   | 600 yds. | 9.27"       |

## .308/7.62mm Loads

Bullet Weights: 168 grains, Muzzle Velocity: 2650 FPS (Main crosshair zeroed at 50/200 yds.)

| Hashmark                                                                                                                                                                                                                                                                                                                                                                                                                                                                                                                                                                                                                                                                                                                                                                                                                                                                                                                                                                                                                                                                                                                                                                                                                                                                                                                                                                                                                                                                                                                                                                                                                                                                                                                                                                                                                                                                                                                                                                                                                                                                                                                       | Subtension | Distance | Bullet Drop |
|--------------------------------------------------------------------------------------------------------------------------------------------------------------------------------------------------------------------------------------------------------------------------------------------------------------------------------------------------------------------------------------------------------------------------------------------------------------------------------------------------------------------------------------------------------------------------------------------------------------------------------------------------------------------------------------------------------------------------------------------------------------------------------------------------------------------------------------------------------------------------------------------------------------------------------------------------------------------------------------------------------------------------------------------------------------------------------------------------------------------------------------------------------------------------------------------------------------------------------------------------------------------------------------------------------------------------------------------------------------------------------------------------------------------------------------------------------------------------------------------------------------------------------------------------------------------------------------------------------------------------------------------------------------------------------------------------------------------------------------------------------------------------------------------------------------------------------------------------------------------------------------------------------------------------------------------------------------------------------------------------------------------------------------------------------------------------------------------------------------------------------|------------|----------|-------------|
| Zeroed                                                                                                                                                                                                                                                                                                                                                                                                                                                                                                                                                                                                                                                                                                                                                                                                                                                                                                                                                                                                                                                                                                                                                                                                                                                                                                                                                                                                                                                                                                                                                                                                                                                                                                                                                                                                                                                                                                                                                                                                                                                                                                                         |            | 200 yds. | 0"          |
| 1st Hashmark                                                                                                                                                                                                                                                                                                                                                                                                                                                                                                                                                                                                                                                                                                                                                                                                                                                                                                                                                                                                                                                                                                                                                                                                                                                                                                                                                                                                                                                                                                                                                                                                                                                                                                                                                                                                                                                                                                                                                                                                                                                                                                                   | 2.4 MOA    | 285 yds. | .72"        |
| 2nd Hashmark                                                                                                                                                                                                                                                                                                                                                                                                                                                                                                                                                                                                                                                                                                                                                                                                                                                                                                                                                                                                                                                                                                                                                                                                                                                                                                                                                                                                                                                                                                                                                                                                                                                                                                                                                                                                                                                                                                                                                                                                                                                                                                                   | 5.6 MOA    | 385 yds. | 2.2"        |
| 3rd Hashmark                                                                                                                                                                                                                                                                                                                                                                                                                                                                                                                                                                                                                                                                                                                                                                                                                                                                                                                                                                                                                                                                                                                                                                                                                                                                                                                                                                                                                                                                                                                                                                                                                                                                                                                                                                                                                                                                                                                                                                                                                                                                                                                   | 9.5 MOA    | 485 yds. | 4.74"       |
| 4th Hashmark                                                                                                                                                                                                                                                                                                                                                                                                                                                                                                                                                                                                                                                                                                                                                                                                                                                                                                                                                                                                                                                                                                                                                                                                                                                                                                                                                                                                                                                                                                                                                                                                                                                                                                                                                                                                                                                                                                                                                                                                                                                                                                                   | 14.6 MOA   | 600 yds. | 9.2"        |
| The state of the s |            |          |             |