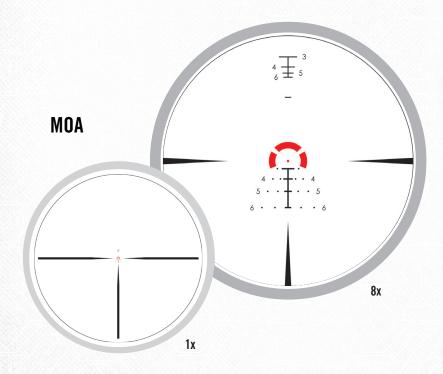

## EBR-8

Our exclusive EBR-8 MOA First Focal Plane, glass-etched, illuminated reticle facilitates rapid shooting from point blank out to 600 yards with popular .223/5.56mm and .308/7.62mm loads.

This reticle also can be used with a wide variety of other calibers and loads using the BDC hashmarks.