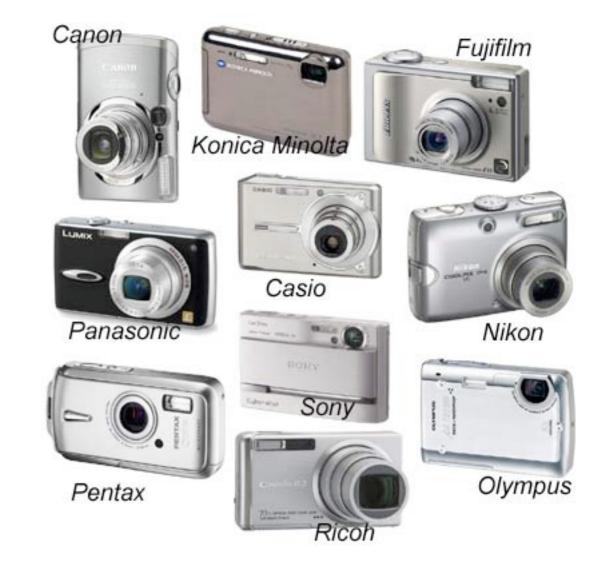

sup>2</sup>)

Weather: 85°F (29°C), Wind 0 mph (0 km/h), 11% Humidity

Local time: Sunday 5:02 PM

Population: 1.621 million (2006) UNdata

Basilica of

Montreal

Province: Québec

Royal

#### Points of interest







Montreal Museum of Fine Arts Montreal Montr Biodome Botan Garde

View 40+ more

Montreal Botanical Garden

### **Entity Retrieval?**



#### restaurants in Montreal - TripAdvisor

www.tripadvisor.com > Canada > Quebec > Montreal TripAdvisor -

#### Semantic search

#### Semantic search

- Improve search accuracy by **understanding** searcher intent and the **contextual meaning** of terms/documents/...
- Move beyond "ten blue links" (towards actually answering information needs) using rich context

### 'hilton paris'





# 'countries in africa'

# 'good camera under \$300'



## Semantic search

#### - Centers around entities

- "Who was the first human in outer space?"
- "How tall is the Eiffel tower?"
- "Who is Brad Pitt married to?"
- "Where is the closest Starbucks?"
- "Which airlines fly the Airbus A380?"
- "What is the best Chinese restaurant in Montreal?"
- Entity/Attribute/Relationship retrieval
  - + social, + personal
  - + (hyper)local

### Semantic search

- Combination of entity-related techniques, from various fields
  - IR
  - NLP
  - DB
  - Semantic Web

IR



#### NLP

#### - Question answering, relationship extraction



#### Databases



| CDADK                                   | DBLP IMDb                                   |                                     |  |
|-----------------------------------------|--------------------------------