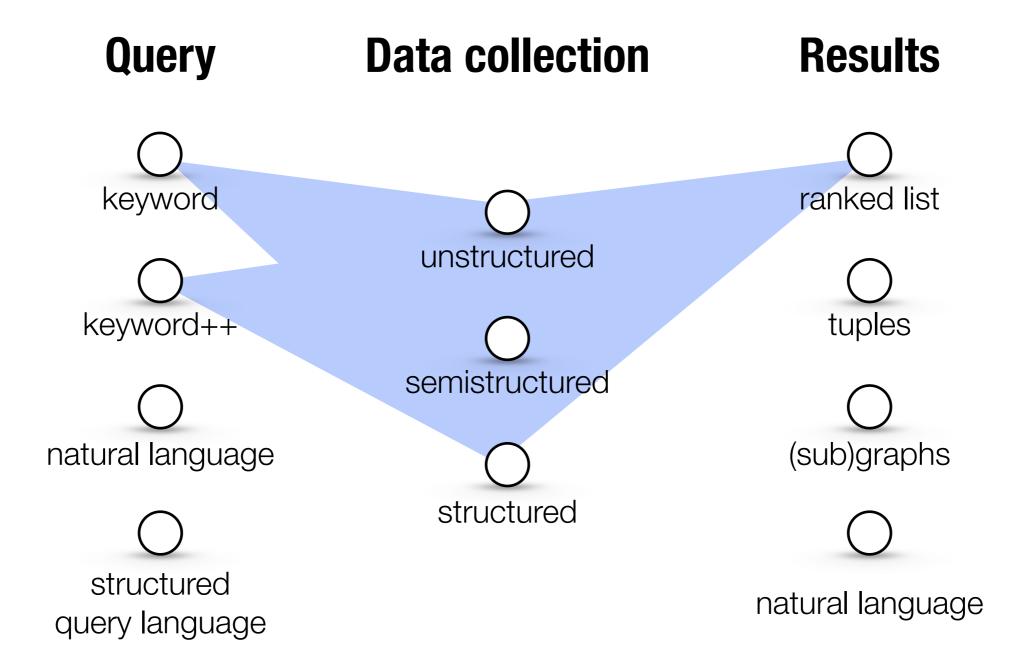

|  |
| actors : Name: cruise, tom Id: 142703   |                                             | 31.02                               |  |
| actorplay : Charactor: Himself (Nam     | ator) Id: 841844                            |                                     |  |
| <u> </u>                                | A Life in Pictures (2001) Id: 386247        |                                     |  |
| actressplay : Charactor: Her            |                                             |                                     |  |
| , actresses : Name: kidma               | n, nicole Id: 206700                        |                                     |  |

#### **Semantic Web**



#### **Birds-eye view**





#### The possibilities are endless





### **Our focus**



### **Data collection**

- Unstructured
  - Documents, web pages, snippets, ...
- Semistructured
  - XML, RDF, ...
- Structured
  - Relational DBs, RDF, ...

Often organized around entities



# **Popular (semi)structured data sources**

- Wikipedia
- Wikidata
- DBpedia
- Freebase
- YAGO



### Linking Open Data (LOD)?



#### RDFa

#### - schema.org, sitemaps.org

- used by Google, Bing, Yandex, Yahoo!, IPTC, etc.



### Queries

#### - Keyword queries

- Single-search-box paradigm
- Typical web search queries
- "Telegraphic", i.e., neither well-formed nor grammatically correct
- Keyword++ queries
  - Augmented with context
    - form/facet-based input
    - location/date/TOD/...

### Example keyword++ queries



| ir           | ].