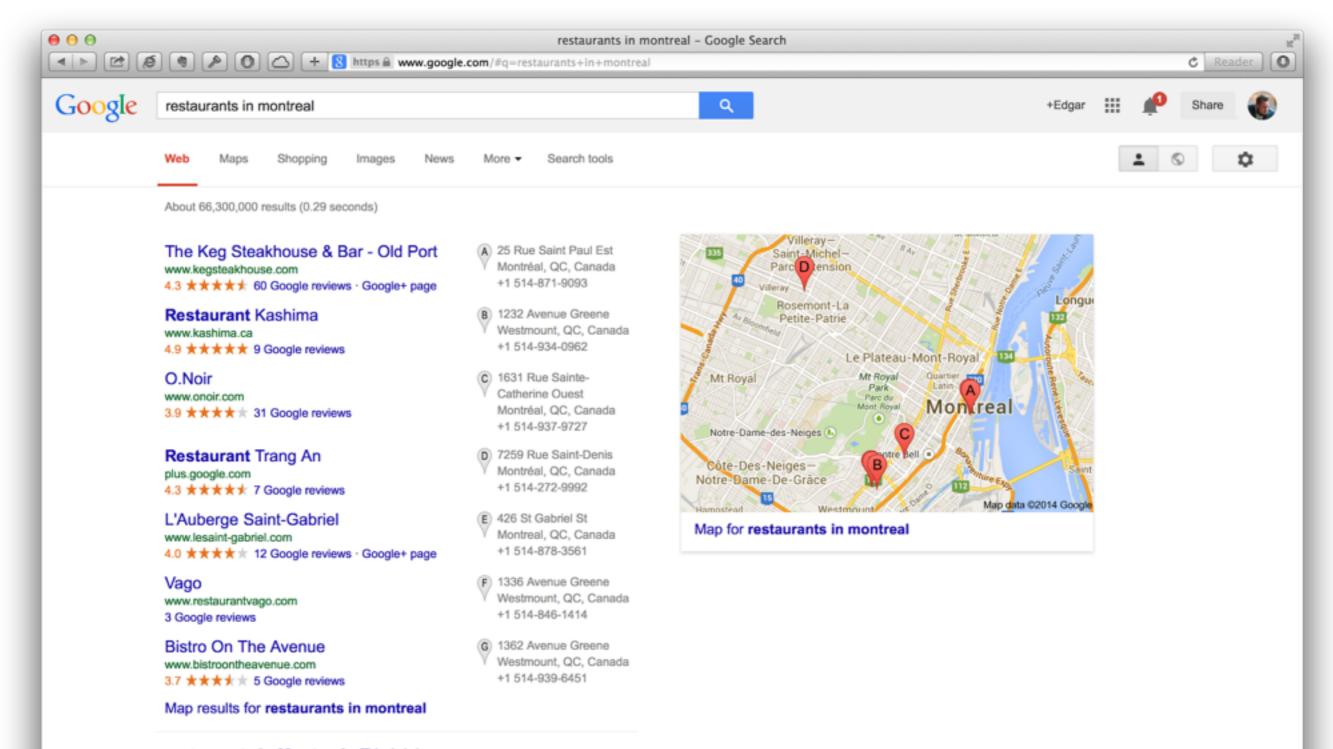

#### restaurants in Montreal - TripAdvisor

www.tripadvisor.com > Canada > Quebec > Montreal TripAdvisor -