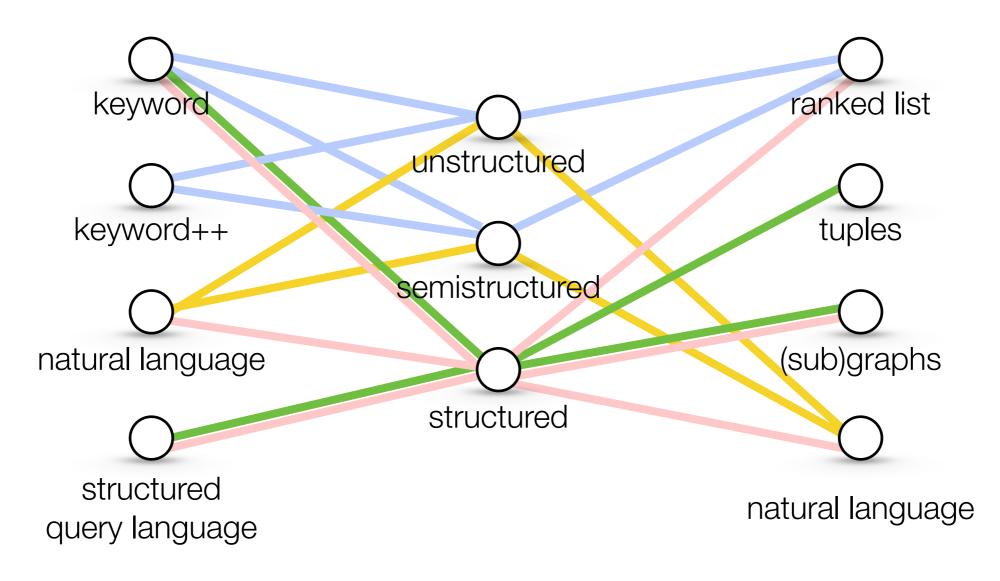

|                                     |  |
| actors : Name: cruise, tom Id: 142703   |                                             | 31.02                               |  |
| actorplay : Charactor: Himself (Nam     | ator) Id: 841844                            |                                     |  |
| <u> </u>                                | A Life in Pictures (2001) Id: 386247        |                                     |  |
| actressplay : Charactor: Her            |                                             |                                     |  |
| , actresses : Name: kidma               | n, nicole Id: 206700                        |                                     |  |

#### **Semantic Web**



#### **Birds-eye view**





#### The possibilities are endless





### **Our focus**



### **Data collection**

- Unstructured
  - Documents, web pages, snippets, ...
- Semistructured
  - XML, RDF, ...
- Structured
  - Relational DBs, RDF, ...

Often organized around entities



# **Popular (semi)structured data sources**

- Wikipedia
- Wikidata
- DBpedia
- Freebase
- YAGO



### Linking Open Data (LOD)?



#### RDFa

#### - schema.org, sitemaps.org

- used by Google, Bing, Yandex, Yahoo!, IPTC, etc.



### Queries

#### - Keyword queries

- Single-search-box paradigm
- Typical web search queries
- "Telegraphic", i.e., neither well-formed nor grammatically correct
- Keyword++ queries
  - Augmented with context
    - form/facet-based input
    - location/date/TOD/...

### Example keyword++ queries



| ir           | ].