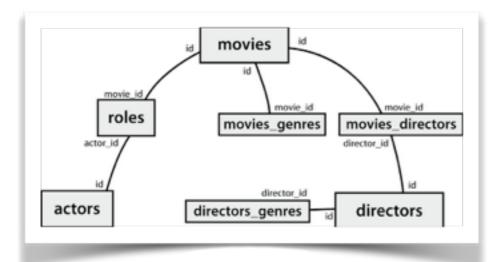

#### Databases

| CDADK                                   | DBLP IMDb                                   |                                     |  |
|-----------------------------------------|---------------------------------------------|-------------------------------------|--|
| SPARK                                   | tom cruise nicole kidman                    | Search                              |  |
| A searching, probing & ranking          |                                             | Preferences                         |  |
| 1DB                                     | Results I - I                               | 10 for " tom cruise nicole kidman " |  |
| actresses : Name: kidman, nicole Id:    | 206700                                      | 54.08                               |  |
| actressplay : Charactor: Herself Id:    | 1053008                                     | 24100                               |  |
| , movies : Name: "Love Chain" (20       | 03) {tom cruise (#1.4)} Id: 663077          |                                     |  |
| actors : Name: cruise, tom Id: 142703   |                                             | 31.02                               |  |
| actorplay : Charactor: Himself Id: 84   | 41769                                       | STOR (M)                            |  |
| , movies : Name: 101 Most Shockin       | ng Moments in Entertainment (2003) (TV) Id: | : 1318                              |  |
| actressplay : Charactor: Hers           | elf Id: 1052857                             |                                     |  |
| , actresses : Name: kidma               | n, nicole Id: 206700                        |                                     |  |
| actors : Name: cruise, tom Id: 142703   |                                             | 31.02                               |  |
| actorplay : Charactor: Himself Id: 84   | 1840                                        |                                     |  |
| movies : Name: Road to the Red          | Carpet (2002) (TV) Id: 344540               |                                     |  |
| actressplay : Charactor: Her            | elf Id: 1052938                             |                                     |  |
| actresses : Name: kidma                 | n, nicole Id: 206700                        |                                     |  |
| , actors : Name: cruise, tom Id: 142703 |                                             | 31.02                               |  |
| actorplay : Charactor: Himself Id: 84   | 1842                                        |                                     |  |
| movies : Name: Shirtless: Hollyw        | ood's Sexiest Men (2002) (TV) Id: 369194    |                                     |  |
| actressplay : Charactor: Hers           | elf Id: 1052942                             |                                     |  |
| actresses : Name: kidma                 | n, nicole 1d: 206700                        |                                     |  |
| actors : Name: cruise, tom Id: 142703   |                                             | 31.02                               |  |
| actorplay : Charactor: Himself (Nam     | ator) Id: 841844                            |                                     |  |
| <u> </u>                                | A Life in Pictures (2001) Id: 386247        |                                     |  |
| actressplay : Charactor: Her            |                                             |                                     |  |
| , actresses : Name: kidma               | n, nicole Id: 206700                        |                                     |  |