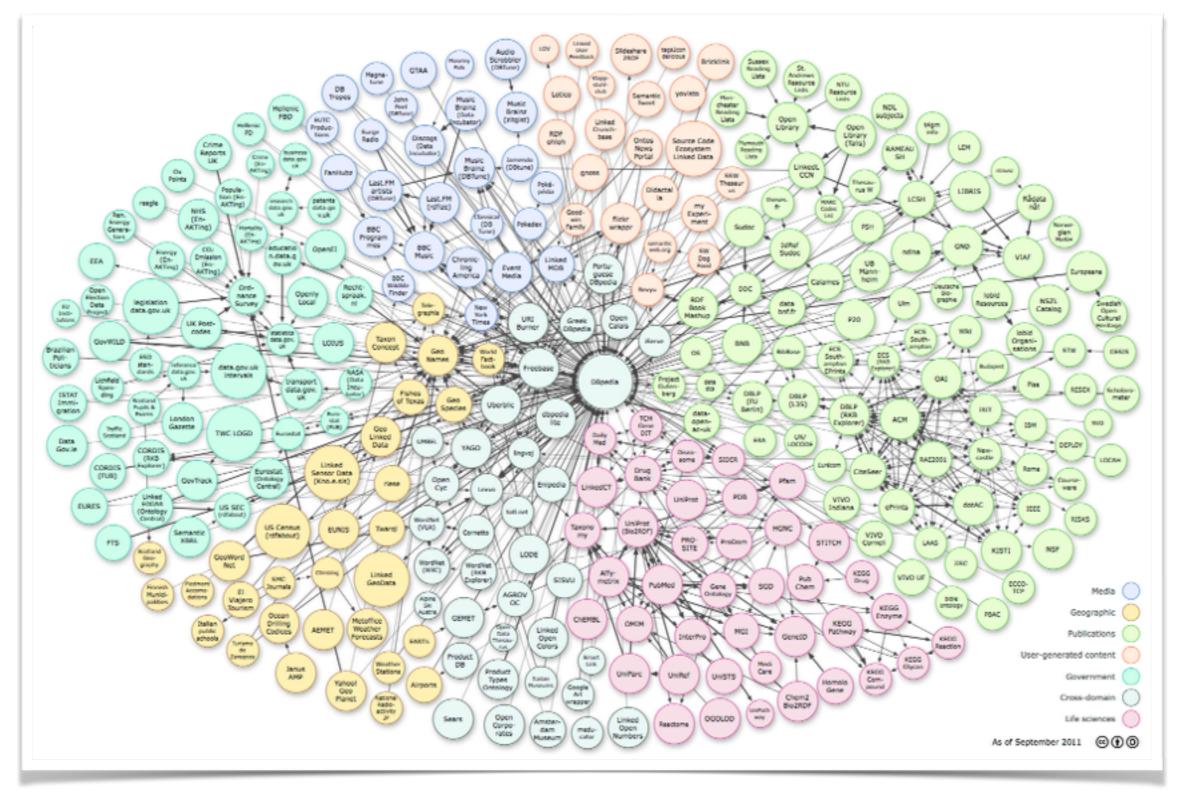

| A Life in Pictures (2001) Id: 386247        |                                     |  |
| actressplay : Charactor: Her            |                                             |                                     |  |
| , actresses : Name: kidma               | n, nicole Id: 206700                        |                                     |  |

#### **Semantic Web**



#### **Birds-eye view**





#### The possibilities are endless





### **Our focus**



### **Data collection**

- Unstructured
  - Documents, web pages, snippets, ...
- Semistructured
  - XML, RDF, ...
- Structured
  - Relational DBs, RDF, ...

Often organized around entities



# **Popular (semi)structured data sources**

- Wikipedia
- Wikidata
- DBpedia
- Freebase
- YAGO



### Linking Open Data (LOD)?



#### RDFa

#### - schema.org, sitemaps.org

- used by Google, Bing, Yandex, Yahoo!, IPTC, etc.



### Queries

#### - Keyword queries

- Single-search-box paradigm
- Typical web search queries
- "Telegraphic", i.e., neither well-formed nor grammatically correct
- Keyword++ queries
  - Augmented with context
    - form/facet-based input
    - location/date/TOD/...

### Example keyword++ queries



| ir           | ].                                                                                 |            | john smith Advanced                                                                                 |  |  |  |
|--------------|------------------------------------------------------------------------------------|------------|----------------------------------------------------------