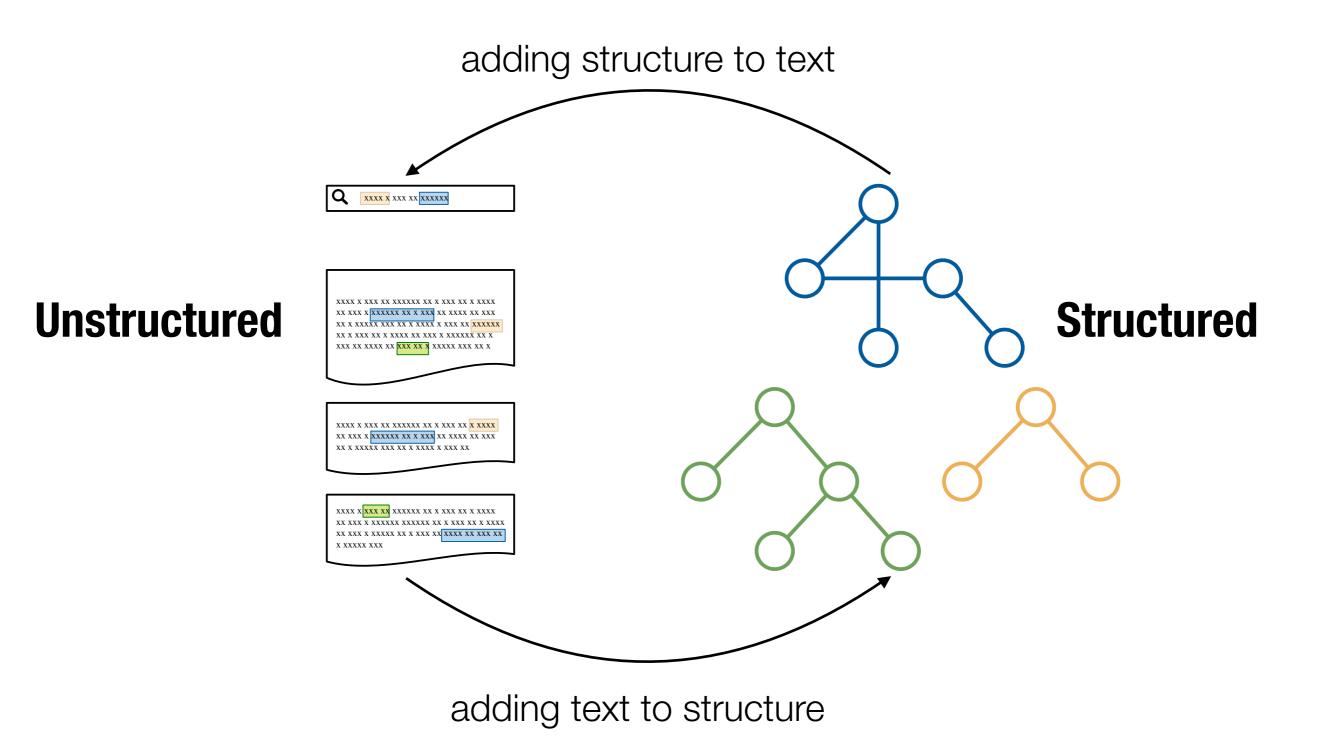

## Interplay: (un)structured data

### **Data collection**

- Unstructured
  - Documents, web pages, snippets, ...
- Semistructured
  - XML, RDF, ...
- Structured
  - Relational DBs, RDF, ...

Often organized around entities