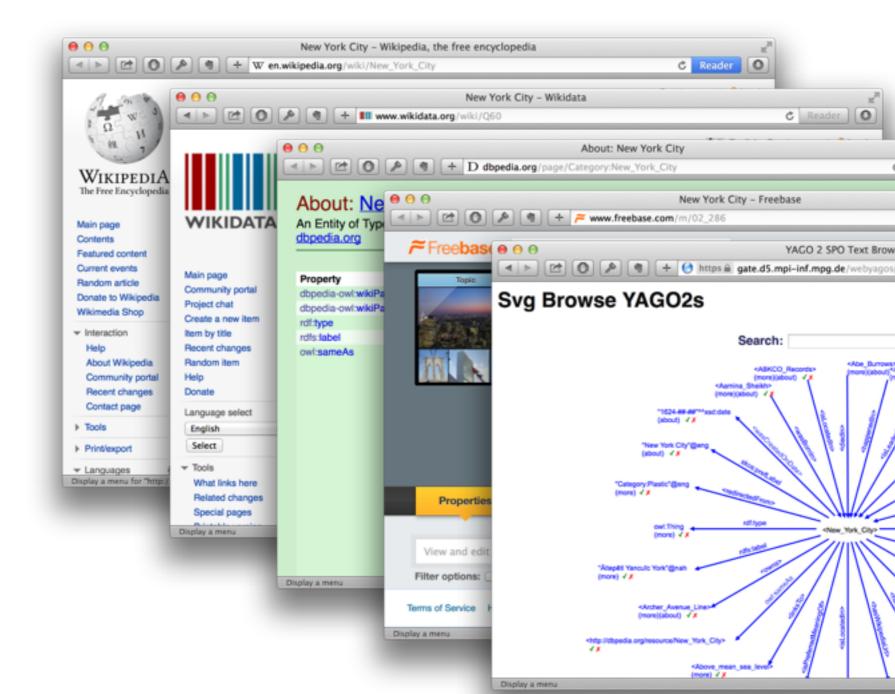

# **Popular (semi)structured data sources**

- Wikipedia
- Wikidata
- DBpedia
- Freebase
- YAGO