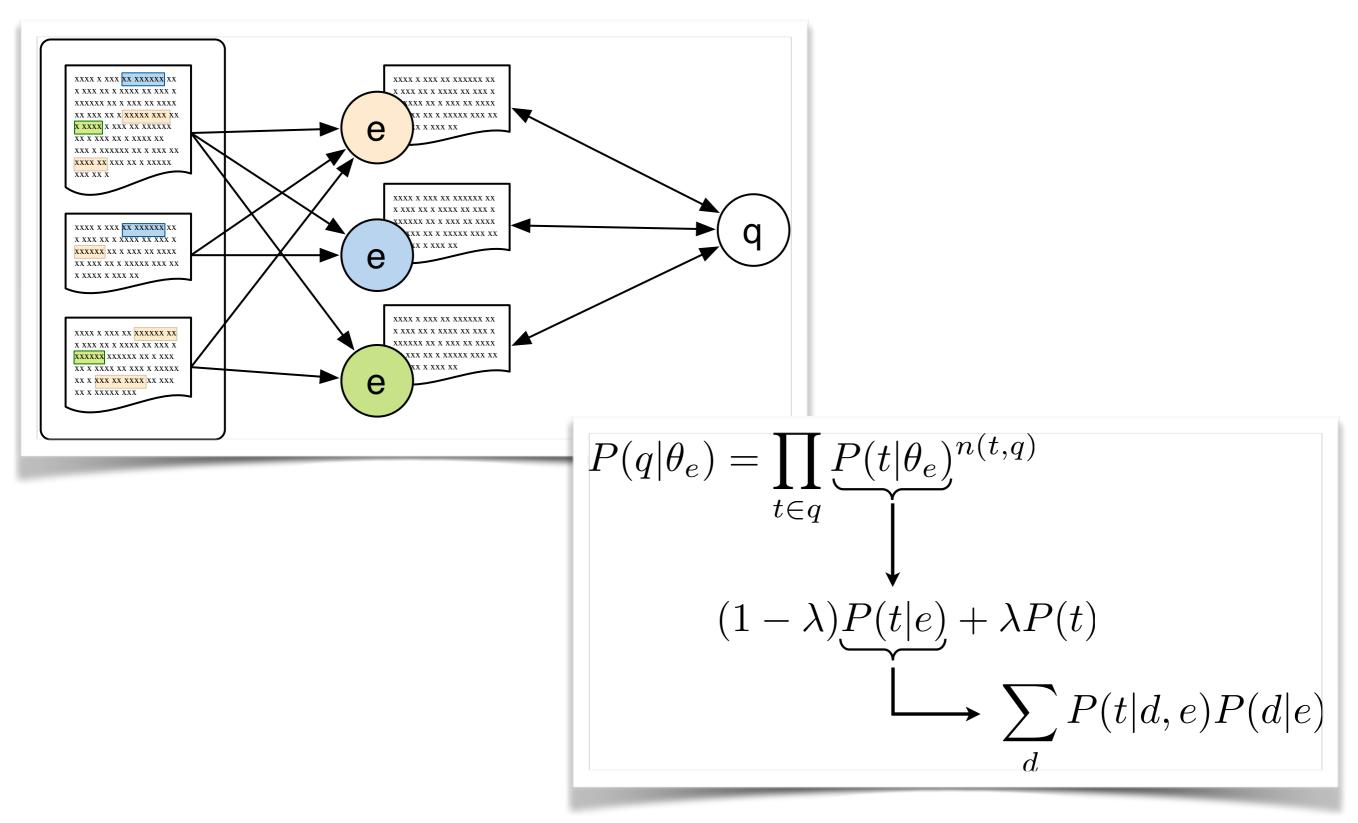

mprove search accuracy by **understanding** searcher intent and the **contextual meaning** of terms/documents/...
- Move beyond "ten blue links" (towards actually answering information needs) using rich context

### 'hilton paris'





# 'countries in africa'

# 'good camera under \$300'



## Semantic search

#### - Centers around entities

- "Who was the first human in outer space?"
- "How tall is the Eiffel tower?"
- "Who is Brad Pitt married to?"
- "Where is the closest Starbucks?"
- "Which airlines fly the Airbus A380?"
- "What is the best Chinese restaurant in Montreal?"
- Entity/Attribute/Relationship retrieval
  - + social, + personal
  - + (hyper)local

### Semantic search

- Combination of entity-related techniques, from various fields
  - IR
  - NLP
  - DB
  - Semantic Web

IR



#### NLP

#### - Question answering, relationship extraction



#### Databases



| CDADK                                   | DBLP IMDb                                   |                                     |  |
|-----------------------------------------|---------------------------------------------|-------------------------------------|--|
| SPARK                                   | tom cruise nicole kidman                    | Search                              |  |
| A searching, probing & ranking          |                                             | Preferences                         |  |
| 1DB                                     | Results I - I                               | 10 for " tom cruise nicole kidman " |  |
| actresses : Name: kidman, nicole Id:    | 206700