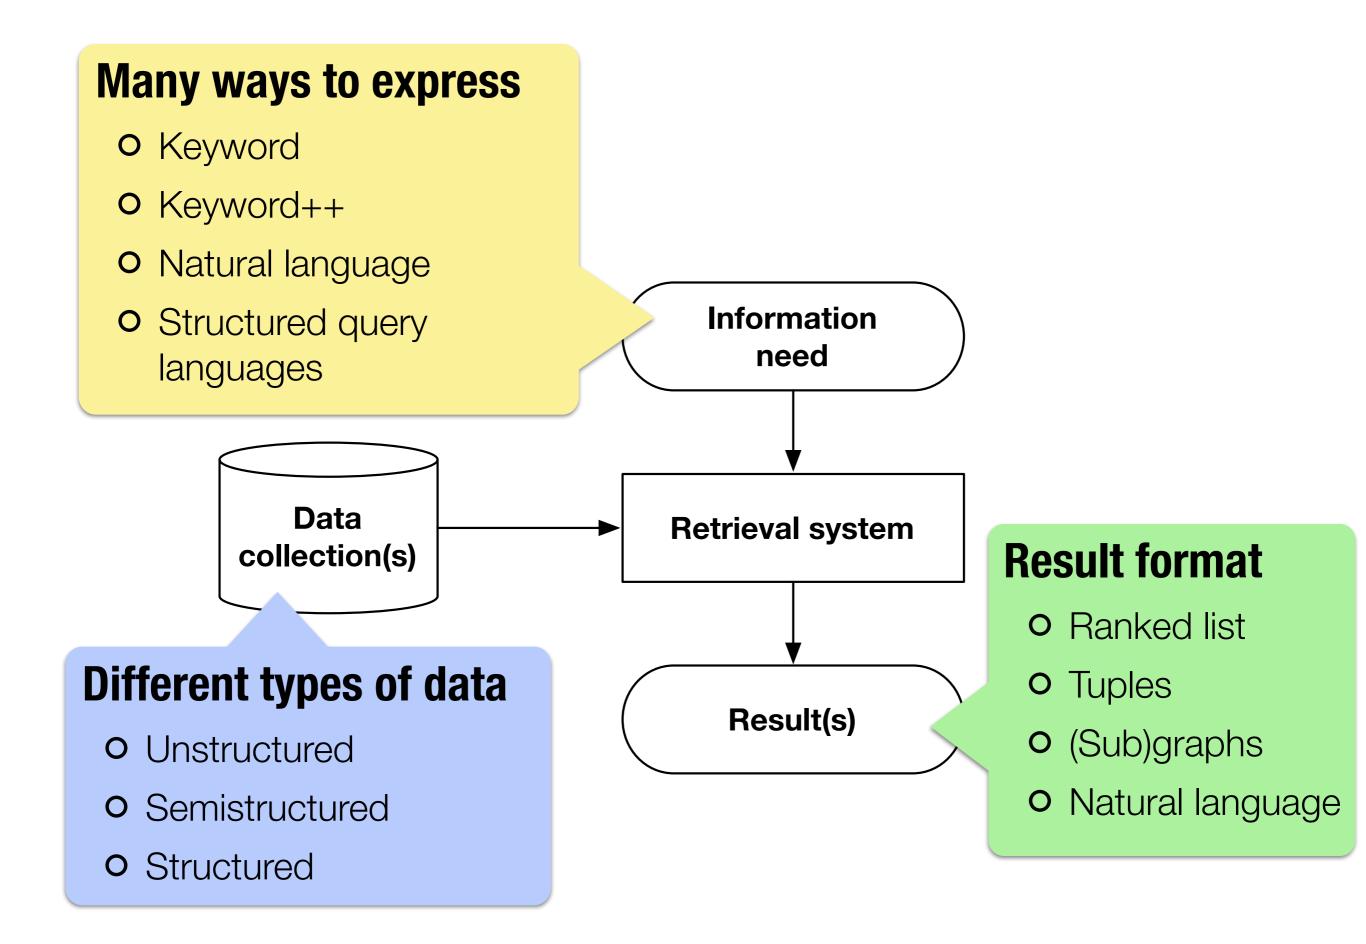

### **Data collection**

- Unstructured
  - Documents, web pages, snippets, ...
- Semistructured
  - XML, RDF, ...
- Structured
  - Relational DBs, RDF, ...

Often organized around entities

### Queries

#### - Keyword queries

- Single-search-box paradigm
- Typical web search queries
- "Telegraphic", i.e., neither well-formed nor grammatically correct
- Keyword++ queries
  - Augmented with context
    - form/facet-based input
    - location/date/TOD/...