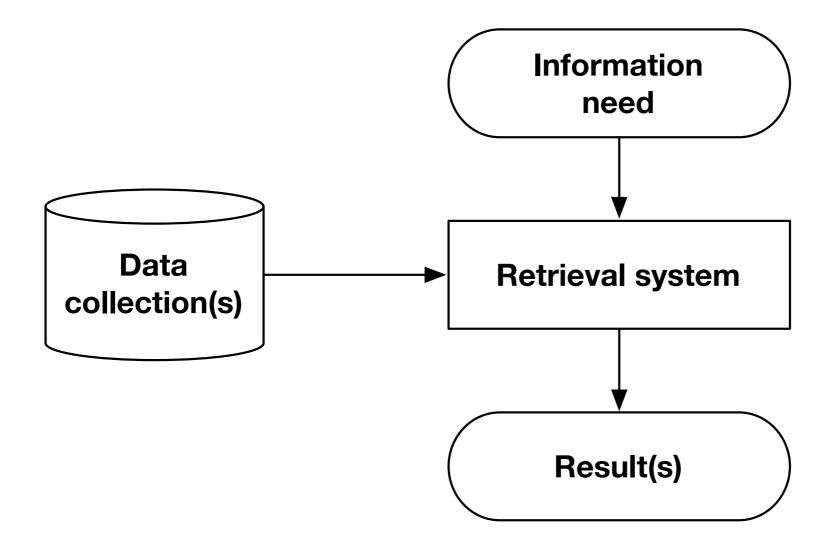

### **Data collection**

- Unstructured
  - Documents, web pages, snippets, ...
- Semistructured
  - XML, RDF, ...
- Structured
  - Relational DBs, RDF, ...

Often organized around entities