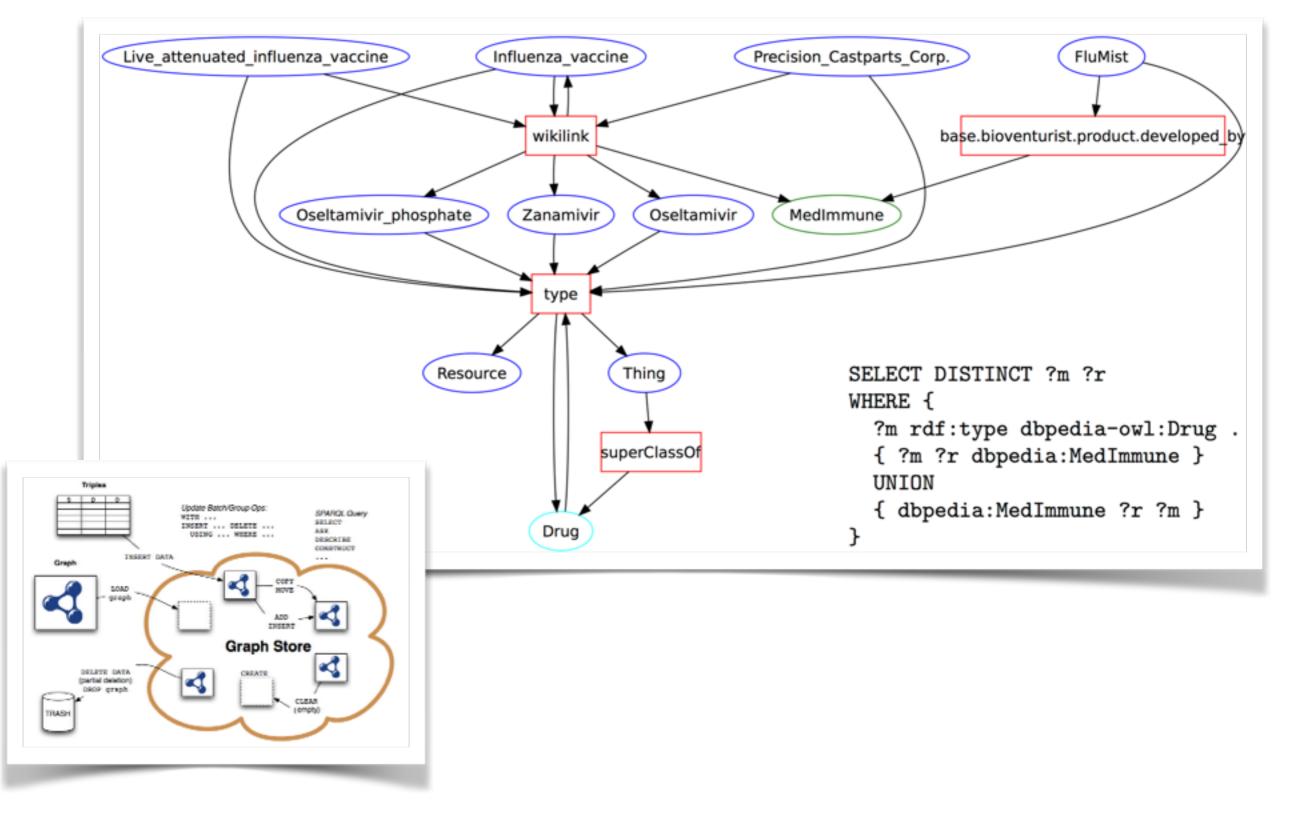

# **Popular (semi)structured data sources**

- Wikipedia
- Wikidata
- DBpedia
- Freebase
- YAGO

### Linking Open Data (LOD)?