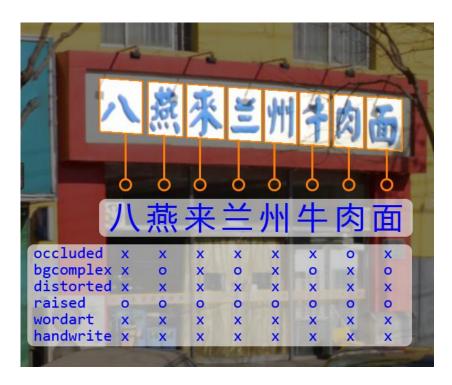

## **Annotation Format**

- underlying character
- bounding box
- 6 kinds of attributes
  - occluded / not occluded
  - complex / clean bg.
  - distorted / frontal
  - 3D raised / planar
  - wordart / not wordart
  - handwritten / printed