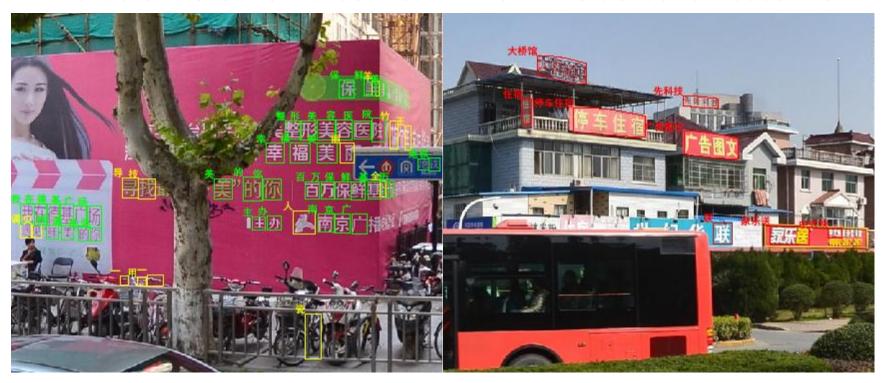

## Text Detection Task

Character detection baseline

Text line detection baseline

(wrong detections are shown in yellow)