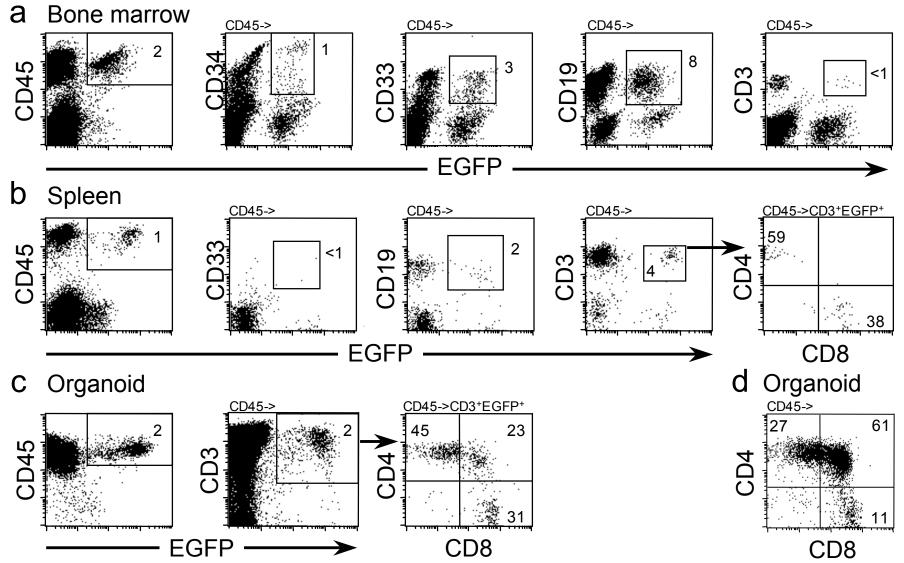

## Supplementary Figure 2

**Supplementary Figure 2.** Analysis of EGFP expression in different hematopoietic cell subsets after transplantation with CD34<sup>+</sup> cells transduced with a lentivirus-based vector. Mice implanted with human fetal thymic and liver tissue transplanted with autologous CD34<sup>+</sup> cells transduced with a lentivirus-based vector expressing EGFP. Mononuclear cells were harvested 12 weeks post transplant. Analysis shows EGFP expression in (**a**) bone marrow, (**b**) spleen and (**c**) thymic organoid. Panel (**d**) depicts total human CD4/CD8 cells in the same thymic organoid.