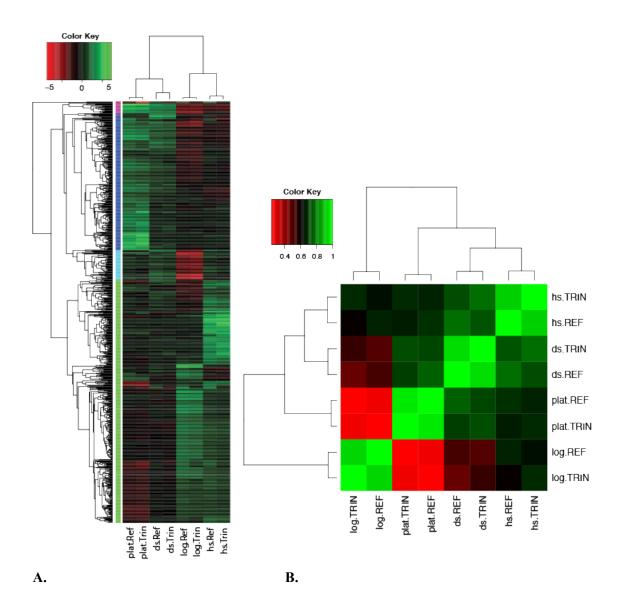

Agreement between expression profiles calculated based on reference transcripts and trinity components at different *S. pombe* samples. (a) A heatmap showing the expression profiles for the 430 transcripts (rows) that were differentially expressed between the samples (columns) based on reference transcripts (Ref) and reciprocally-best-matched Trinty components (Trin). Genes and samples are clustered. (b) Gene expression correlation matrix between the expression profiles of each pair of samples calculated based on the reference transcripts (REF) or the matching Trinity components (TRIN).