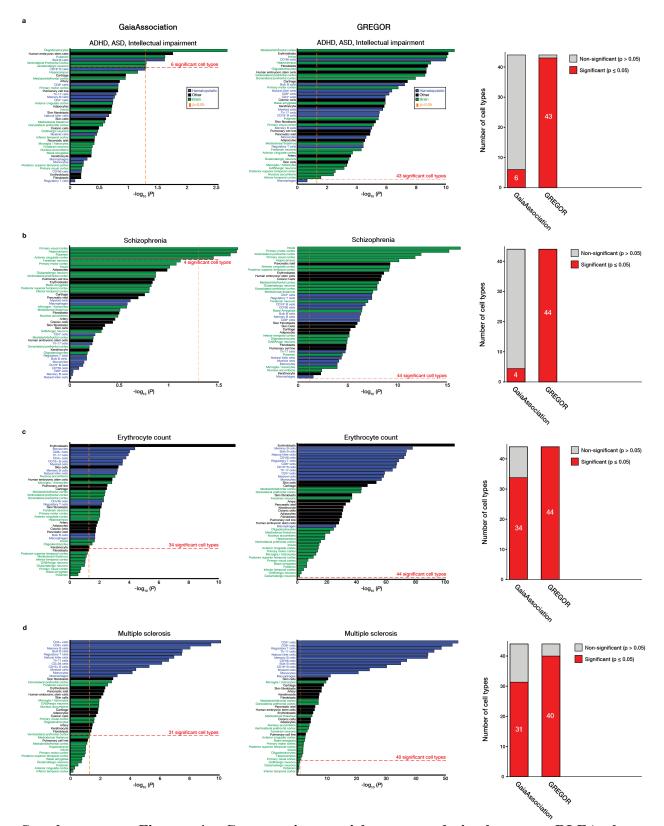

Supplementary Figure 4: Comparative enrichment analysis between RLEA by GaiaAssociation and GREGOR. GaiaAssociation performance was compared against

GREGOR using ATAC-seq regions from 44 cell types and the GWAS studies highlighted in **Figure 2b**. While there was a general concordance of enrichment for cell type rankings between the methods, GREGOR tended to show a non-specific enrichment in significance across most or all cell types, whereas GaiaAssociation was generally more selective, especially for the ADHD, ASD, and Intellectual impairment results in (**a**) and the schizophrenia results in (**b**).