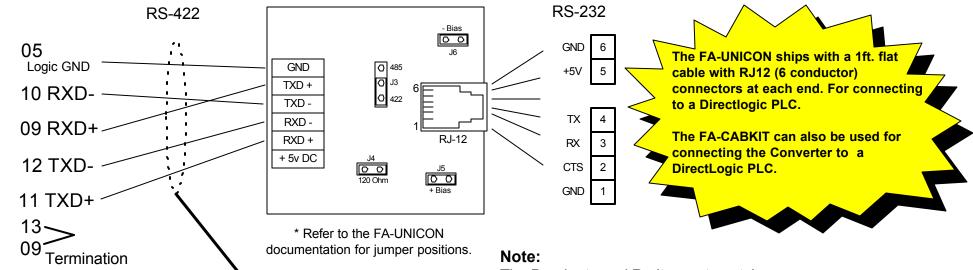

## Panel RS 422 terminal

### **FA-UNICON**

#### Note:

The Termination resistor is built in to the panel.

Jumper Pin9 to Pin 13 to enable.

resistor

The Baud rate and Parity must match between the Touch Panel and the PLC. Depending on distance it may be necessary to increase the Timeout Time on the Touch Screen. This can be done in the software by selecting Setup/Select PLC/ View/Edit attributes.