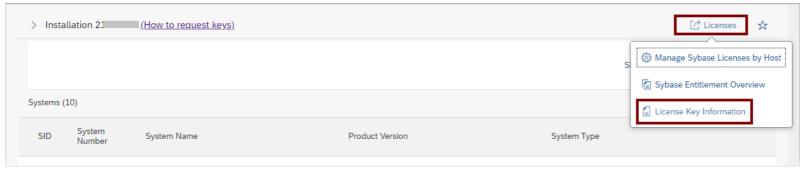

## **How to use this option – Deployed Product**

A list is generated with Installation Number(s) grouped by the Commercial Installation

Select the Installation Number by clicking the line and start the license key request