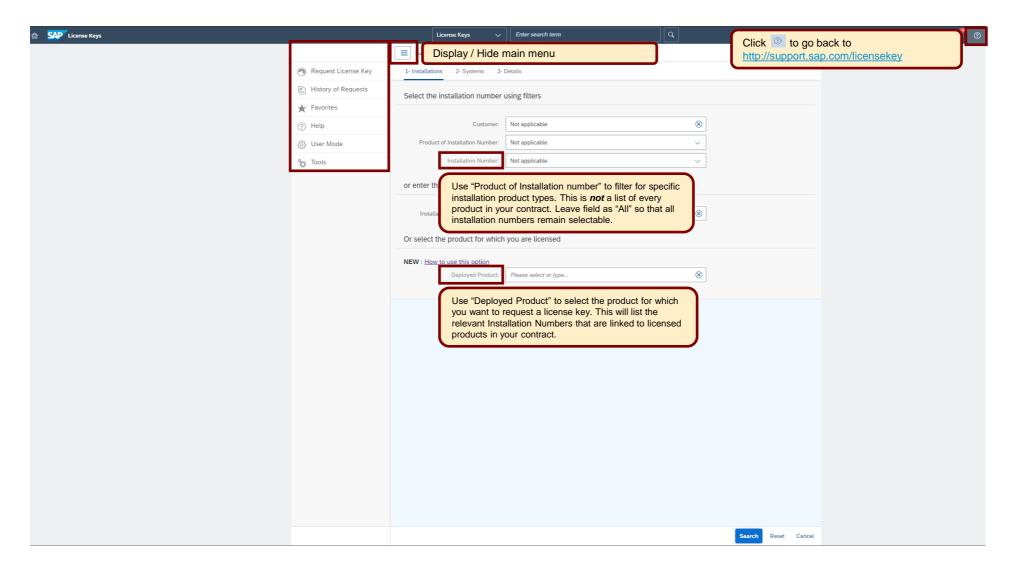

## **Product of deployment vs. Deployed Product**

## **How to use this option – Deployed Product**