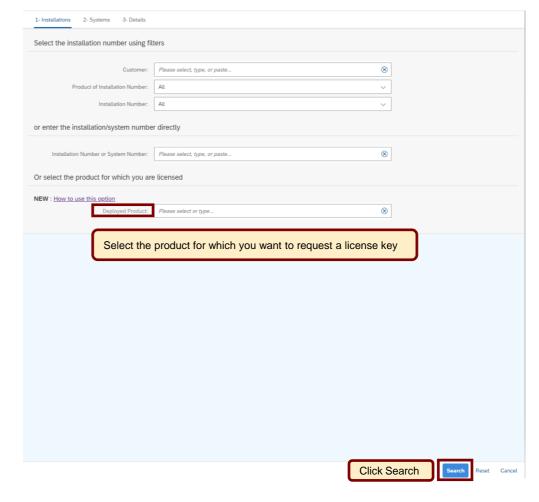

# **How to use this option – Deployed Product**

A step-by-step guide

SAP Global License Audit & Compliance

**PUBLIC** 



# **Agenda**

- Product of Installation vs. Deployed Product
- How to use this option Deployed Product
- List of all Technical Installation and related Commercial Installations
- License Overview Commercial Installation Download
- Overview of Contracts Commercial Installation T-Installation Numbers

## **Product of deployment vs. Deployed Product**



## **How to use this option – Deployed Product**





## **How to use this option – Deployed Product**

A list is generated with Installation Number(s) grouped by the Commercial Installation



Select the Installation Number by clicking the line and start the license key request

#### **IMPORTANT:**

The license key information contains licenses in your license contract and components of those licenses, which require keys for activation. This is not a list of all the licenses in your contract with SAP, it is a list of licenses available for key requests on this installation number. For further information check <u>License Key Help</u>

Further information regarding Product of Deployment can be found in KBA 3001375 and in KBA3057104

## List of all Technical Installation(s) and related Commercial Installation

### How to create a list:

Opti