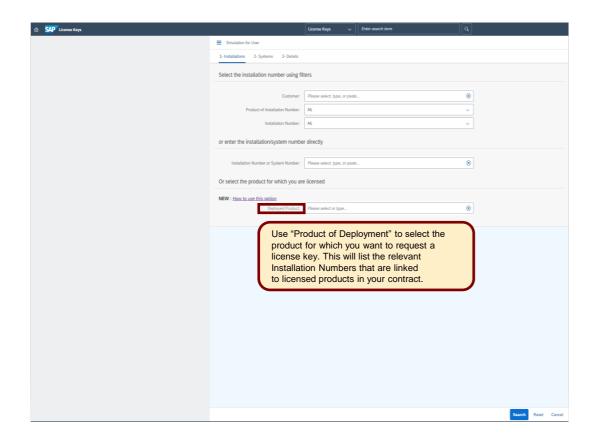

# **How to use this option – Deployed Product**

A step-by-step guide

SAP Global License Audit & Compliance

**PUBLIC** 



# **Agenda**

- Product of Installation vs. Deployed Product
- How to use this option Deployed Product
- List of all Technical Installation and related Commercial Installations
- License Overview Commercial Installation Download
- Overview of Contracts Commercial Installation T-Installation Numbers

## **Product of deployment vs. Deployed Product**



## **How to use this option – Deployed Product**





## **How to use this option – Deployed Product**

A list is generated with Installation Number(s) grouped by the Commercial Installation



Select the Installation Number by clicking the line and start the license key request

#### **IMPORTANT:**

The license key information contains licenses in your license contract and components of those licenses, which require keys for activation. This is not a list of all the licenses in your contract with SAP, it is a list of licenses available for key requests on this installation number. For further information check <u>License Key Help</u>

Further information regarding Product of Deployment can be found in KBA 3001375 and in KBA3057104

## List of all Technical Installation(s) and related Commercial Installation

### How to create a list:

Op