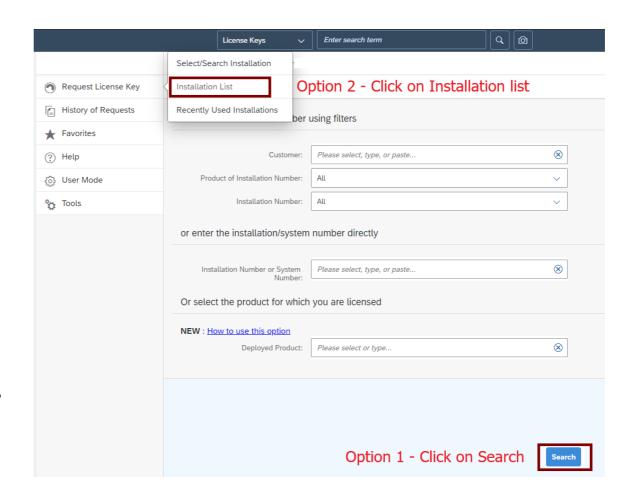

### How to create a list:

Option 1: Click SEARCH w/o any preselection

Option 2: Use the Installation List in the menu under Request License Key

All preselection on the landing page will reduce the content in the downloaded file.