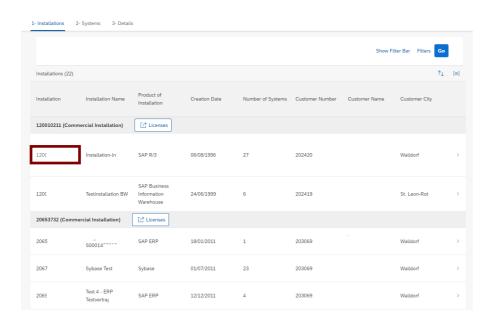

## **How to use this option – Deployed Product**

A list is generated with Installation Number(s) grouped by the Commercial Installation

Select the Installation Number by clicking the line and start the license key request

## List of all Technical Installation(s) and related Commercial Installation

#### **Results List:**