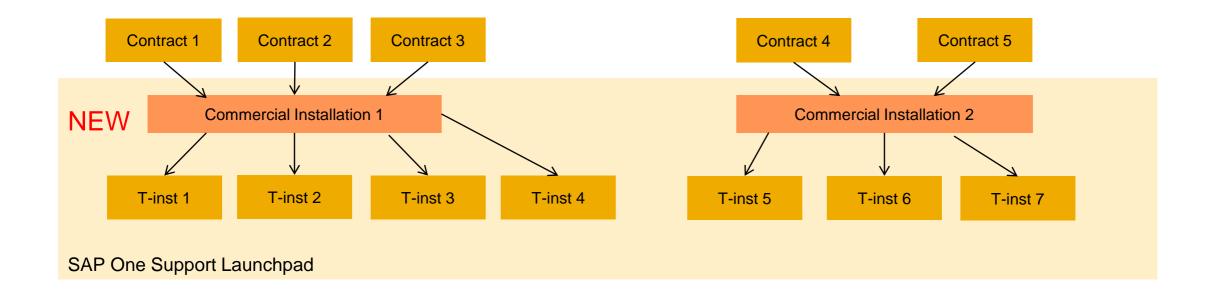

### Overview of Contracts - Commercial Installation - T-Installation Numbers

- The Commercial Installation provides the link between x number of contracts to x number of T Installations
- > A Commercial Installation can be assigned to multiple contracts and multiple Installations
- A contract and/or a Technical Installation can only be assigned to one Commercial Installation
- Multiple different Technical Installations may allow access to the same contracts through the Commercial Installation