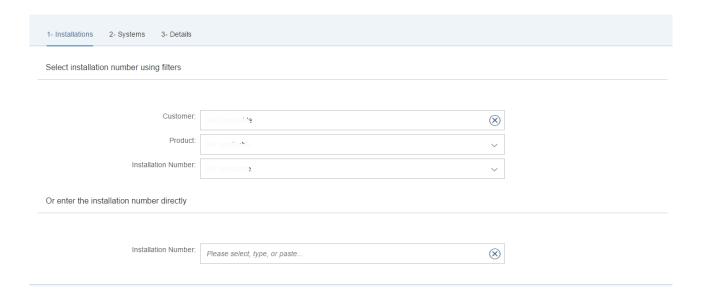

### a. Step 1

Select the Customer for which you want to request the license key and choose the SAP BusinessObjects or SAP Business One installation number which was created for your order. You can also type in or paste the Installation Number into the corresponding field.