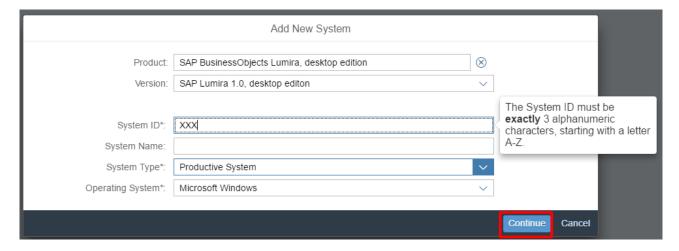

#### b. Step 2

Click the '+' icon to 'Add New System' for system setup

### c. Step 3

#### Select Product, product Version and insert system details

- i. Select SAP Product field, example is 'SAP Lumira, desktop edition'
- ii. Select product version
- iii. Then System ID, System name, System Type and Operating System
- iv. Click 'Continue'