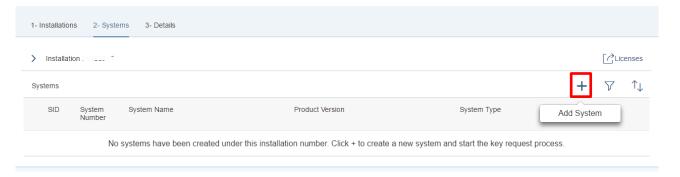

oards for Business One,
  - > SAP Crystal Reports for SAP Business One
  - > SAP Lumira, version for SAP Business One

#### **REQUESTING KEYS**

1. Go to license key request application http://support.sap.com/licensekey in SAP Support Portal on SAP Service Marketplace.

Or start immediately the application using https://launchpad.support.sap.com/#/licensekey/wizard.

2. Follow the license key application process to obtain the permanent key.





### a. Step 1

Select the Customer for which you want to request the license key and choose the SAP BusinessObjects or SAP Business One installation number which was created for your order. You can also type in or paste the Installation Number into the corresponding field.



#### b. Step 2

Click the '+' icon to 'Add New System' for system setup





### c. Step 3

#### Select Product, product Version and insert system details

- i. Select SAP Product field, example is 'SAP Lumira, desktop edition'
- ii. Select product version
- iii. Then System ID, System name, System Type and Operating System
- iv. Click 'Continue'







## d. Step 4

#### Chose the Material, Version and Number of Licenses

- i. Click the '+' icon to add a license key entry
- ii. License option which lists is 'SAP Lumira, version for SAP Business One'
- iii. Version is 'V1.0'
- iv. Select 'Add' to store it in the table









## e. Step 5

'Generate' the license key and copy and paste the license key into your deployment



Your license keys are listed below. You can request a license key email by selecting the relevant keys and clicking the email button below