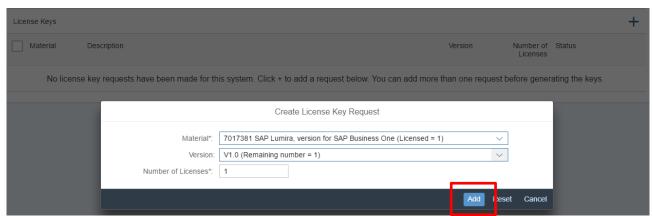

## d. Step 4

#### Chose the Material, Version and Number of Licenses

- i. Click the '+' icon to add a license key entry
- ii. License option which lists is 'SAP Lumira, version for SAP Business One'
- iii. Version is 'V1.0'
- iv. Select 'Add' to store it in the table