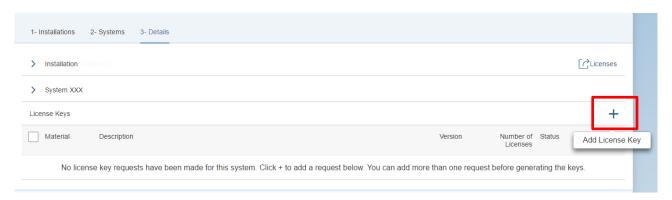

## d. Step 4

#### Chose the Material, Version and Number of Licenses

- i. Click the '+' icon to add a license key entry
- ii. License option which lists is 'SAP Lumira, version for SAP Business One'
- iii. Version is 'V1.0'
- iv. Select 'Add' to store it in the table