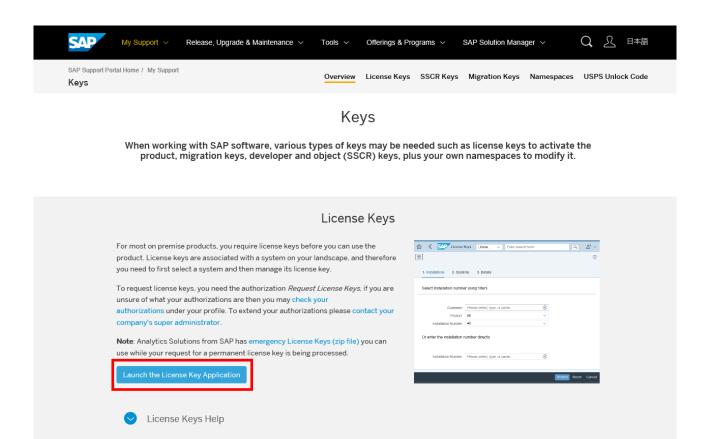

#### **REQUESTING KEYS**

1. Go to license key request application http://support.sap.com/licensekey in SAP Support Portal on SAP Service Marketplace.

Or start immediately the application using https://launchpad.support.sap.com/#/licensekey/wizard.