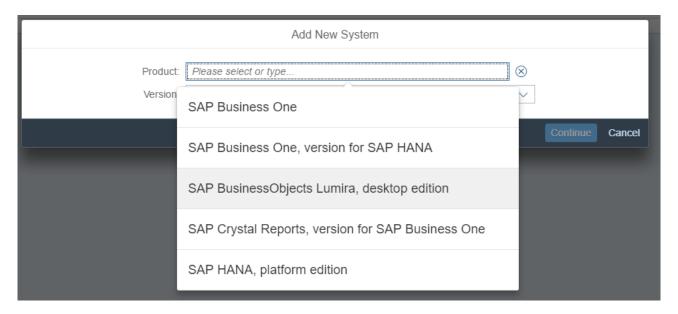

### c. Step 3

#### Select Product, product Version and insert system details

- i. Select SAP Product field, example is 'SAP Lumira, desktop edition'
- ii. Select product version
- iii. Then System ID, System name, System Type and Operating System
- iv. Click 'Continue'