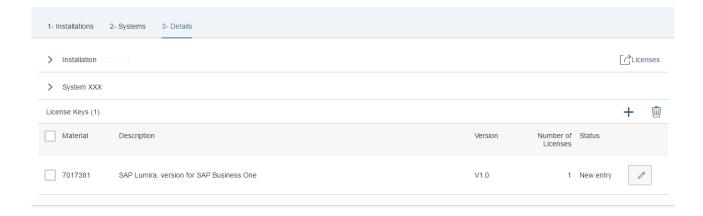

## e. Step 5

'Generate' the license key and copy and paste the license key into your deployment

Your license keys are listed below. You can request a license key email by selecting the relevant keys and clicking the email button below.

If you want to edit existing license keys or if you want to add additional license keys to the system, press the Edit button at the bottom of the screen, then check your system details and press the Continue button on the next screen.