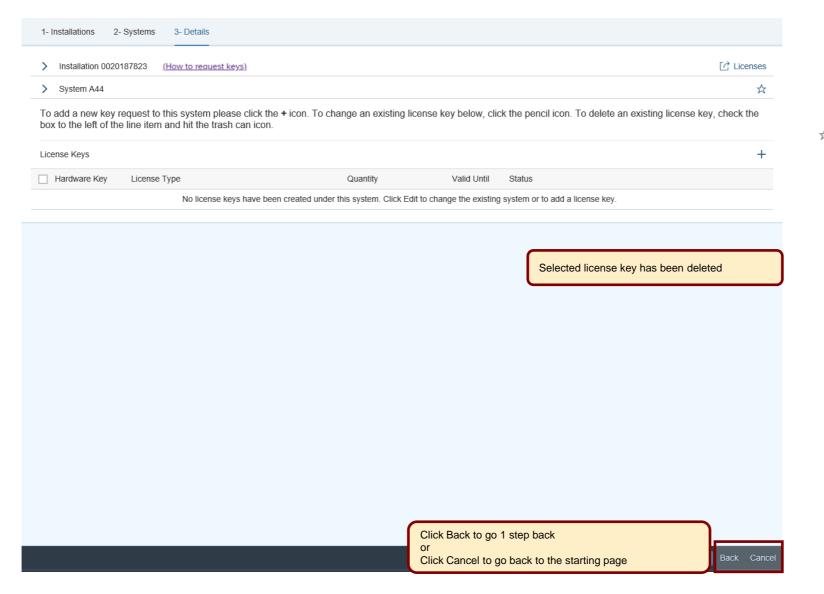

#### Edit license keys to an already existing system

## Edit license key for an already existing system

| Installat               | tion 0020187823                                                            | (How to request keys)                                                            |                                                                                                                                                                     |                                                                                                                                                 |            |
|-------------------------|----------------------------------------------------------------------------|----------------------------------------------------------------------------------|---------------------------------------------------------------------------------------------------------------------------------------------------------------------|-------------------------------------------------------------------------------------------------------------------------------------------------|------------|
| ems (10                 | 01)                                                                        |                                                                                  |                                                                                                                                                                     |                                                                                                                                                 | + 7 1      |
| SID                     | System<br>Number                                                           | System Name                                                                      | Product Version                                                                                                                                                     | System Type                                                                                                                                     | Add System |
| A31                     | 950035785                                                                  |                                                                                  | SAP 3D Visual Enterprise Generator 8.0                                                                                                                              | Development system                                                                                                                              |            |
| A32                     | 950035786                                                                  |                                                                                  | SAP Visual Enterprise Generator 7.1                                                                                                                                 | Test system                                                                                                                                     | :          |
| A33                     | 850008564                                                                  | w71                                                                              | SAP 3D Visual Enterprise Generator 8.0                                                                                                                              | Test system                                                                                                                                     |            |
| A34                     | 800005459                                                                  |                                                                                  | SAP 3D Visual Enterprise Generator 8.0                                                                                                                              | Training system                                                                                                                                 | :          |
| A35                     | 850009862                                                                  | w72                                                                              | SAP 3D Visual Enterprise Generator 8.0                                                                                                                              | Training system                                                                                                                                 |            |
| A35                     | 850009853                                                                  | w72                                                                              | SAP 3D Visual Enterprise Generator 8.0                                                                                                                              | Training system                                                                                                                                 |            |
| A36                     | 850010243                                                                  |                                                                                  | SAP Visual Enterprise Generator 7.0                                                                                                                                 | Training system                                                                                                                                 |            |
| A37                     | 950035990                                                                  |                                                                                  | SAP Visual Enterprise Generator 7.1                                                                                                                                 | Productive System                                                                                                                               |            |
|                         |                                                                            |                                                                                  |                                                                                                                                                                     |                                                                                                                                                 |            |
| A38                     | 950035991                                                                  |                                                                                  | SAP Visual Enterprise Generator 7.1                                                                                                                                 | Productive System                                                                                                                               |            |
|                         |                                                                            |                                                                                  | se Generator 7.1                                                                                                                                                    | Productive System  Productive System                                                                                                            |            |
|                         |                                                                            | u would like to edit or to add additional                                        | se Generator 7.1                                                                                                                                                    |                                                                                                                                                 |            |
|                         |                                                                            | u would like to edit or to add additional                                        | se Generator 7.1                                                                                                                                                    | Productive System                                                                                                                               |            |
| elect th                | he system yo                                                               | u would like to edit or to add additional                                        | se Generator 7.1                                                                                                                                                    | Productive System  Training system                                                                                                              |            |
| elect th                | he system yo<br>850011539                                                  | u would like to edit or to add additional                                        | se Generator 7.1  license keys  SAP NetWeaver 7.4                                                                                                                   | Productive System  Training system  Training system                                                                                             |            |
| A43                     | he system yo<br>850011539<br>850011541                                     | u would like to edit or to add additional                                        | se Generator 7.1  license keys  SAP NetWeaver 7.4  SAP NetWeaver 7.4                                                                                                | Productive System  Training system  Training system  Test system                                                                                |            |
| A43<br>A44<br>A45       | he system yoo<br>850011539<br>850011541<br>850011543                       | u would like to edit or to add additional                                        | se Generator 7.1  SAP NetWeaver 7.4  SAP NetWeaver 7.4  SAP NetWeaver 7.4                                                                                           | Productive System Training system Training system Test system Training system                                                                   |            |
| A43 A44 A45 A47         | 850011539<br>850011541<br>850011543<br>850011547                           | u would like to edit or to add additional                                        | se Generator 7.1  SAP NetWeaver 7.4  SAP NetWeaver 7.4  SAP NetWeaver 7.4  SAP NetWeaver 7.4                                                                        | Productive System Training system Training system Test system Training system Training system                                                   |            |
| A43 A44 A45 A47 A50     | 850011539<br>850011541<br>850011543<br>850011547<br>850011815              | u would like to edit or to add additional  VEGDEV01: DSJDLGKHPNCTABVSX - 1  CPUS | se Generator 7.1  SAP NetWeaver 7.4  SAP NetWeaver 7.4  SAP NetWeaver 7.4  SAP NetWeaver 7.4  SAP Solution Manager 7.2                                              | Productive System Training system Training system Test system Training system Training system Training system Training system                   |            |
| A43 A44 A45 A47 A50 A54 | 850011539<br>850011541<br>850011543<br>850011547<br>850011815<br>950036314 | VEGDEV01: DSJDLGKHPNCTABVSX - 1                                                  | SAP NetWeaver 7.4  SAP SAP Solution Manager 7.2  SAP 3D Visual Enterprise Generator 8.0 | Productive System Training system Training system Test system Training system Training system Training system Training system Productive System |            |

#### Edit license key for an already existing system