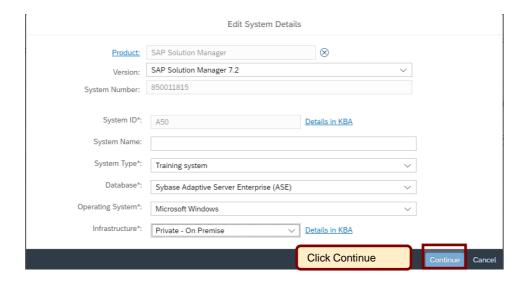

system Training system Training system Training system                   |            |
| A43 A44 A45 A47 A50 A54 | 850011539<br>850011541<br>850011543<br>850011547<br>850011815<br>950036314 | VEGDEV01: DSJDLGKHPNCTABVSX - 1                                                  | SAP NetWeaver 7.4  SAP SAP Solution Manager 7.2  SAP 3D Visual Enterprise Generator 8.0 | Productive System Training system Training system Test system Training system Training system Training system Training system Productive System |            |

#### Edit license key for an already existing system



#### Edit license keys for an already existing system



## Edit license keys for an already existing system



## Edit license keys for an already existing system



#### **Renew Maintenance Certificate(s)**















#### Here is some further information to assist you

- For details on how to request SAP Business Suite license keys and delete systems, see SAP Note 94998
- For details on how to install SAP Business Suite license key, see <u>SAP Note 870871</u>
- For details on how to request a SAP Hybris license key, see KBA 2137024
- For details on how to request and install SAP HANA license key, see <u>SAP Note 1644792</u>
- For details on how to create temporary licenses after swapping hardware, see <a href="SAP Note 1349525">SAP Note 1349525</a>
- Learn more about necessary steps to request a license key in our 'How to documents' go to http://support.sap.com/licensekey
- To find further information go to <u>License Keys Help</u>
- To contact your nearest Customer Interaction Center\* go to <a