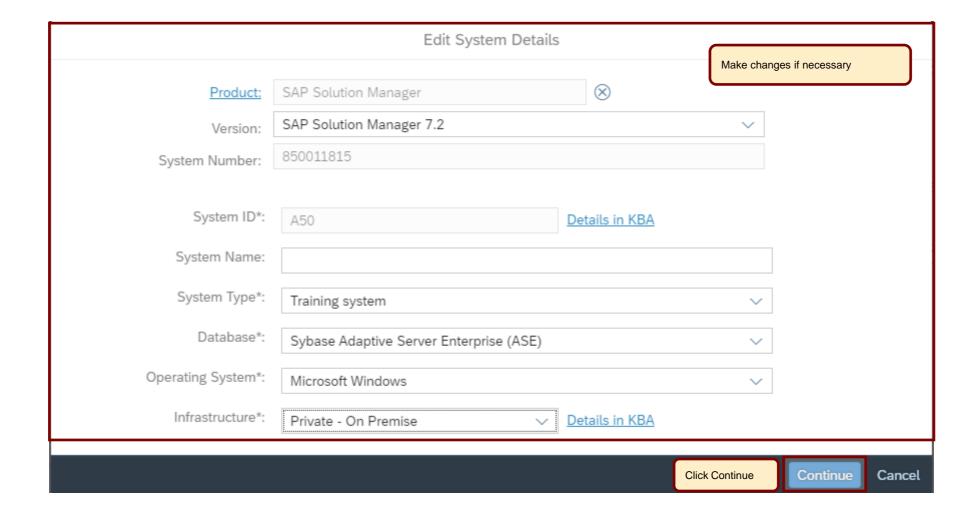

udit & Compliance

**PUBLIC** 



## Agenda

- Where to request a license key
- Short overview of license key application starting page
- Request a license key for a new system
- Add additional license keys to an already existing system
- Edit license keys for an already existing system
- Renew Maintenance Certificate(s)
- Delete a license key
- Further information to assist you

#### Where to request license keys - <a href="http://support.sap.com/licensekey">http://support.sap.com/licensekey</a>



#### Keys

When working with SAP software, various types of keys may be needed such as license keys to activate the product, migration keys, developer and object (SSCR) keys, plus your own namespaces to modify it.



#### Overview of license key application starting page

































#### Edit license keys to an already existing system



## Edit license key for an already existing system

| Installat               | tion 0020187823                                                            | (How to request keys)                                                            |                                                                                                                                                                     |                                                                                                                                                 |            |
|-------------------------|----------------------------------------------------------------------------|-----------------------------------------------------------------