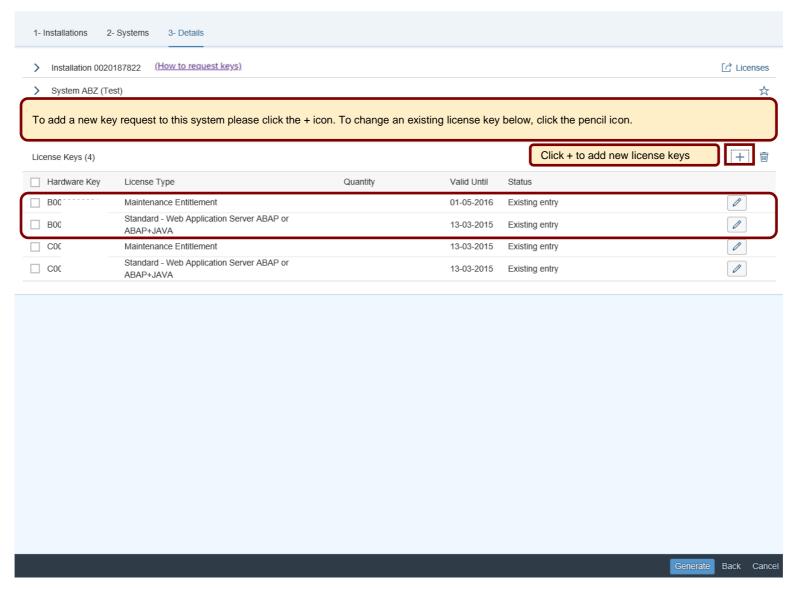

it & Compliance

**PUBLIC** 



## Agenda

- Where to request a license key
- Short overview of license key application starting page
- Request a license key for a new system
- Add additional license keys to an already existing system
- Edit license keys for an already existing system
- Renew Maintenance Certificate(s)
- Delete a license key
- Further information to assist you

#### Where to request license keys - <a href="http://support.sap.com/licensekey">http://support.sap.com/licensekey</a>



#### Keys

When working with SAP software, various types of keys may be needed such as license keys to activate the product, migration keys, developer and object (SSCR) keys, plus your own namespaces to modify it.



#### Overview of license key application starting page

































#### Edit license keys to an already existing system



## Edit license key for an already existing system

| Installat               | tion 0020187823                                                            | (How to request keys)                                                            |                                                                                                                                                                     |                                                                                                                                                 |            |
|-------------------------|----------------------------------------------------------------------------|-------------------------------------------------------------------