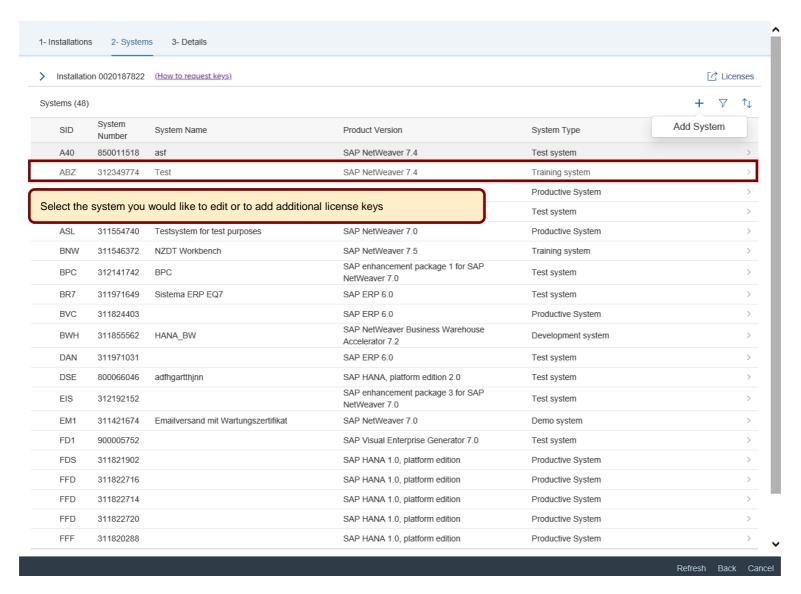

## Edit license key for an already existing system

| Installat               | tion 0020187823                                                            | (How to request keys)                                                            |                                                                                                                                                                     |                                                                                                                                                 |            |
|-------------------------|----------------------------------------------------------------------------|----------------------------------------------------------------------------------|---------------------------------------------------------------------------------------------------------------------------------------------------------------------|-------------------------------------------------------------------------------------------------------------------------------------------------|------------|
| ems (10                 | 01)                                                                        |                                                                                  |                                                                                                                                                                     |                                                                                                                                                 | + 7 1      |
| SID                     | System<br>Number                                                           | System Name                                                                      | Product Version                                                                                                                                                     | System Type                                                                                                                                     | Add System |
| A31                     | 950035785                                                                  |                                                                                  | SAP 3D Visual Enterprise Generator 8.0                                                                                                                              | Development system                                                                                                                              |            |
| A32                     | 950035786                                                                  |                                                                                  | SAP Visual Enterprise Generator 7.1                                                                                                                                 | Test system                                                                                                                                     | :          |
| A33                     | 850008564                                                                  | w71                                                                              | SAP 3D Visual Enterprise Generator 8.0                                                                                                                              | Test system                                                                                                                                     |            |
| A34                     | 800005459                                                                  |                                                                                  | SAP 3D Visual Enterprise Generator 8.0                                                                                                                              | Training system                                                                                                                                 | :          |
| A35                     | 850009862                                                                  | w72                                                                              | SAP 3D Visual Enterprise Generator 8.0                                                                                                                              | Training system                                                                                                                                 |            |
| A35                     | 850009853                                                                  | w72                                                                              | SAP 3D Visual Enterprise Generator 8.0                                                                                                                              | Training system                                                                                                                                 |            |
| A36                     | 850010243                                                                  |                                                                                  | SAP Visual Enterprise Generator 7.0                                                                                                                                 | Training system                                                                                                                                 |            |
| A37                     | 950035990                                                                  |                                                                                  | SAP Visual Enterprise Generator 7.1                                                                                                                                 | Productive System                                                                                                                               |            |
|                         |                                                                            |                                                                                  |                                                                                                                                                                     |                                                                                                                                                 |            |
| A38                     | 950035991                                                                  |                                                                                  | SAP Visual Enterprise Generator 7.1                                                                                                                                 | Productive System                                                                                                                               |            |
|                         |                                                                            |                                                                                  | se Generator 7.1                                                                                                                                                    | Productive System  Productive System                                                                                                            |            |
|                         |                                                                            | u would like to edit or to add additional                                        | se Generator 7.1                                                                                                                                                    |                                                                                                                                                 |            |
|                         |                                                                            | u would like to edit or to add additional                                        | se Generator 7.1                                                                                                                                                    | Productive System                                                                                                                               |            |
| elect th                | he system yo                                                               | u would like to edit or to add additional                                        | se Generator 7.1                                                                                                                                                    | Productive System  Training system                                                                                                              |            |
| elect th                | he system yo<br>850011539                                                  | u would like to edit or to add additional                                        | se Generator 7.1  license keys  SAP NetWeaver 7.4                                                                                                                   | Productive System  Training system  Training system                                                                                             |            |
| A43                     | he system yo<br>850011539<br>850011541                                     | u would like to edit or to add additional                                        | se Generator 7.1  license keys  SAP NetWeaver 7.4  SAP NetWeaver 7.4                                                                                                | Productive System  Training system  Training system  Test system                                                                                |            |
| A43<br>A44<br>A45       | he system yoo<br>850011539<br>850011541<br>850011543                       | u would like to edit or to add additional                                        | se Generator 7.1  SAP NetWeaver 7.4  SAP NetWeaver 7.4  SAP NetWeaver 7.4                                                                                           | Productive System Training system Training system Test system Training system                                                                   |            |
| A43 A44 A45 A47         | 850011539<br>850011541<br>850011543<br>850011547                           | u would like to edit or to add additional                                        | se Generator 7.1  SAP NetWeaver 7.4  SAP NetWeaver 7.4  SAP NetWeaver 7.4  SAP NetWeaver 7.4                                                                        | Productive System Training system Training system Test system Training system Training system                                                   |            |
| A43 A44 A45 A47 A50     | 850011539<br>850011541<br>850011543<br>850011547<br>850011815              | u would like to edit or to add additional  VEGDEV01: DSJDLGKHPNCTABVSX - 1  CPUS | se Generator 7.1  SAP NetWeaver 7.4  SAP NetWeaver 7.4  SAP NetWeaver 7.4  SAP NetWeaver 7.4  SAP Solution Manager 7.2                                              | Productive System Training system Training system Test system Training system Training system Training system Training system                   |            |
| A43 A44 A45 A47 A50 A54 | 850011539<br>850011541<br>850011543<br>850011547<br>850011815<br>950036314 | VEGDEV01: DSJDLGKHPNCTABVSX - 1                                                  | SAP NetWeaver 7.4  SAP SAP Solution Manager 7.2  SAP 3D Visual Enterprise Generator 8.0 | Productive System Training system Training system Test system Training system Training system Training system Training system Productive System |            |