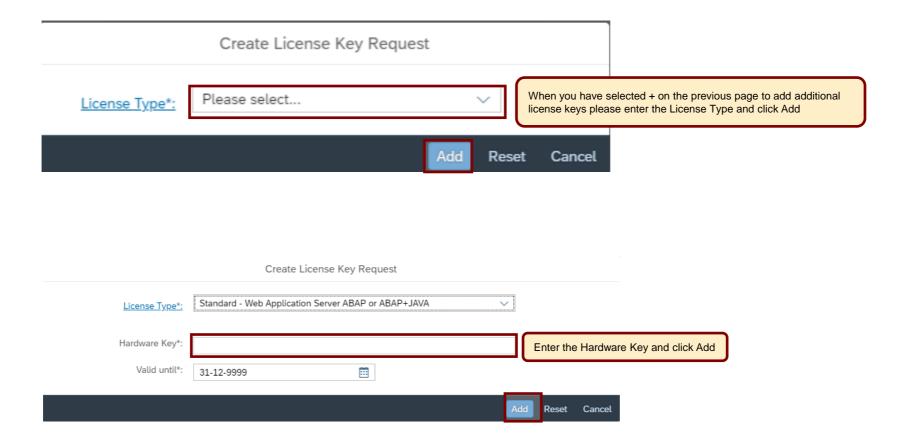

& Compliance

**PUBLIC** 



## Agenda

- Where to request a license key
- Short overview of license key application starting page
- Request a license key for a new system
- Add additional license keys to an already existing system
- Edit license keys for an already existing system
- Renew Maintenance Certificate(s)
- Delete a license key
- Further information to assist you

#### Where to request license keys - <a href="http://support.sap.com/licensekey">http://support.sap.com/licensekey</a>



#### Keys

When working with SAP software, various types of keys may be needed such as license keys to activate the product, migration keys, developer and object (SSCR) keys, plus your own namespaces to modify it.



#### Overview of license key application starting page

































#### Edit license keys to an already existing system



## Edit license key for an already existing system

| Installat               | tion 0020187823                                                            | (How to request keys)                                                            |                                                                                                                                                                     |                                                                                                                                                 |            |
|-------------------------|----------------------------------------------------------------------------|---------------------------------------------------------------------