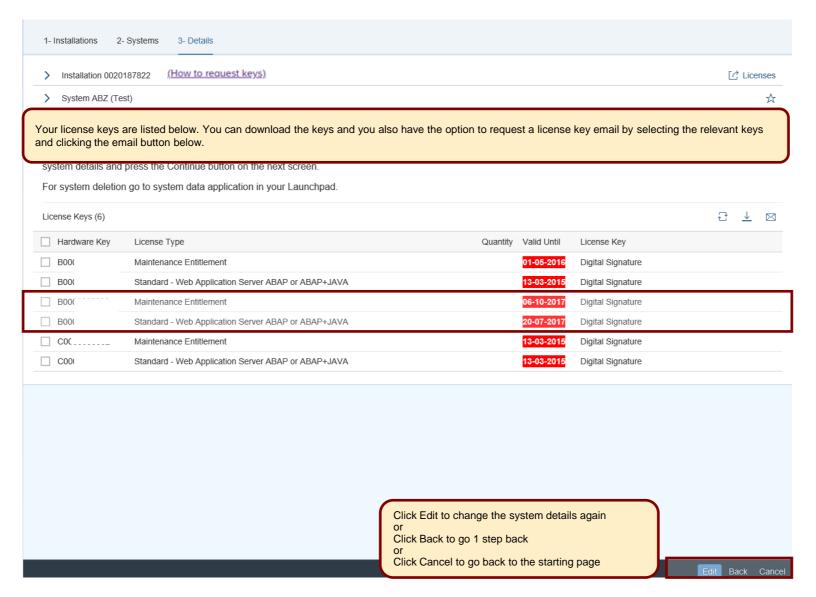

ompliance

**PUBLIC** 



## Agenda

- Where to request a license key
- Short overview of license key application starting page
- Request a license key for a new system
- Add additional license keys to an already existing system
- Edit license keys for an already existing system
- Renew Maintenance Certificate(s)
- Delete a license key
- Further information to assist you

#### Where to request license keys - <a href="http://support.sap.com/licensekey">http://support.sap.com/licensekey</a>



#### Keys

When working with SAP software, various types of keys may be needed such as license keys to activate the product, migration keys, developer and object (SSCR) keys, plus your own namespaces to modify it.



#### Overview of license key application starting page

































#### Edit license keys to an already existing system



## Edit license key for an already existing system

| Installat               | tion 0020187823                                                            | (How to request keys)                                                            |                                                                                                                                                                     |                                                                                                                                                 |            |
|-------------------------|----------------------------------------------------------------------------|-------------------------------------------------------------------------