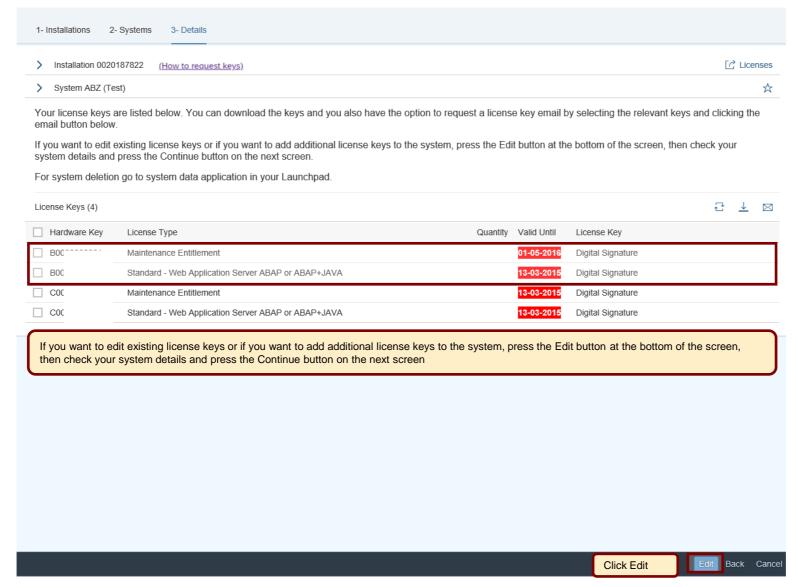

Audit & Compliance

**PUBLIC** 



## Agenda

- Where to request a license key
- Short overview of license key application starting page
- Request a license key for a new system
- Add additional license keys to an already existing system
- Edit license keys for an already existing system
- Renew Maintenance Certificate(s)
- Delete a license key
- Further information to assist you

#### Where to request license keys - <a href="http://support.sap.com/licensekey">http://support.sap.com/licensekey</a>



#### Keys

When working with SAP software, various types of keys may be needed such as license keys to activate the product, migration keys, developer and object (SSCR) keys, plus your own namespaces to modify it.



#### Overview of license key application starting page

































#### Edit license keys to an already existing system



## Edit license key for an already existing system

| Installat               | tion 0020187823                                                            | (How to request keys)                                                            |                                                                                                                                                                     |                                                                                                                                                 |            |
|-------------------------|----------------------------------------------------------------------------|---------------------------------------------------------------