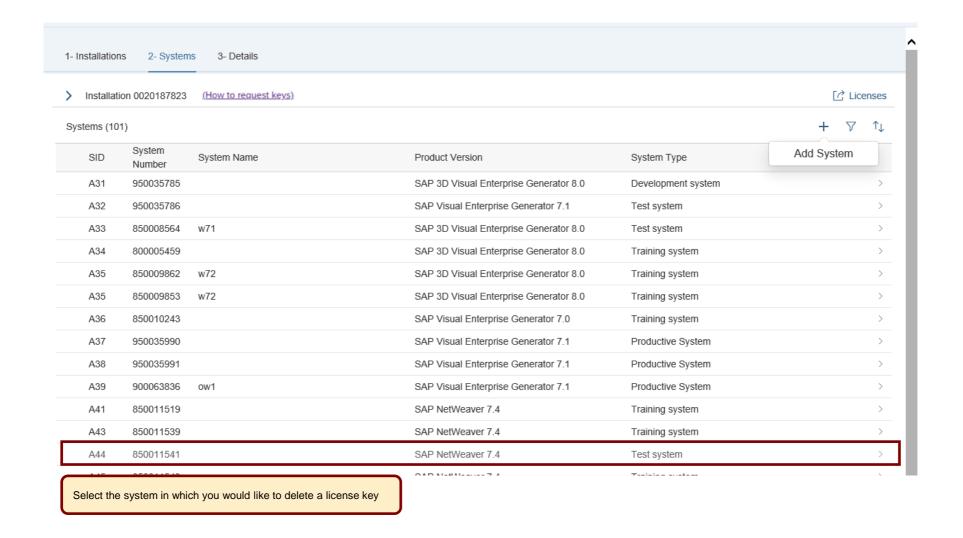

## Edit license key for an already existing system

| Installat               | tion 0020187823                                                            | (How to request keys)                                                            |                                                                                                                                                                     |                                                                                                                                                 |            |
|-------------------------|----------------------------------------------------------------------------|----------------------------------------------------------------------------------|---------------------------------------------------------------------------------------------------------------------------------------------------------------------|-------------------------------------------------------------------------------------------------------------------------------------------------|------------|
| ems (10                 | 01)                                                                        |                                                                                  |                                                                                                                                                                     |                                                                                                                                                 | + 7 1      |
| SID                     | System<br>Number                                                           | System Name                                                                      | Product Version                                                                                                                                                     | System Type                                                                                                                                     | Add System |
| A31                     | 950035785                                                                  |                                                                                  | SAP 3D Visual Enterprise Generator 8.0                                                                                                                              | Development system                                                                                                                              |            |
| A32                     | 950035786                                                                  |                                                                                  | SAP Visual Enterprise Generator 7.1                                                                                                                                 | Test system                                                                                                                                     | :          |
| A33                     | 850008564                                                                  | w71                                                                              | SAP 3D Visual Enterprise Generator 8.0                                                                                                                              | Test system                                                                                                                                     |            |
| A34                     | 800005459                                                                  |                                                                                  | SAP 3D Visual Enterprise Generator 8.0                                                                                                                              | Training system                                                                                                                                 | :          |
| A35                     | 850009862                                                                  | w72                                                                              | SAP 3D Visual Enterprise Generator 8.0                                                                                                                              | Training system                                                                                                                                 |            |
| A35                     | 850009853                                                                  | w72                                                                              | SAP 3D Visual Enterprise Generator 8.0                                                                                                                              | Training system                                                                                                                                 |            |
| A36                     | 850010243                                                                  |                                                                                  | SAP Visual Enterprise Generator 7.0                                                                                                                                 | Training system                                                                                                                                 |            |
| A37                     | 950035990                                                                  |                                                                                  | SAP Visual Enterprise Generator 7.1                                                                                                                                 | Productive System                                                                                                                               |            |
|                         |                                                                            |                                                                                  |                                                                                                                                                                     |                                                                                                                                                 |            |
| A38                     | 950035991                                                                  |                                                                                  | SAP Visual Enterprise Generator 7.1                                                                                                                                 | Productive System                                                                                                                               |            |
|                         |                                                                            |                                                                                  | se Generator 7.1                                                                                                                                                    | Productive System  Productive System                                                                                                            |            |
|                         |                                                                            | u would like to edit or to add additional                                        | se Generator 7.1                                                                                                                                                    |                                                                                                                                                 |            |
|                         |                                                                            | u would like to edit or to add additional                                        | se Generator 7.1                                                                                                                                                    | Productive System                                                                                                                               |            |
| elect th                | he system yo                                                               | u would like to edit or to add additional                                        | se Generator 7.1                                                                                                                                                    | Productive System  Training system                                                                                                              |            |
| elect th                | he system yo<br>850011539                                                  | u would like to edit or to add additional                                        | se Generator 7.1  license keys  SAP NetWeaver 7.4                                                                                                                   | Productive System  Training system  Training system                                                                                             |            |
| A43                     | he system yo<br>850011539<br>850011541                                     | u would like to edit or to add additional                                        | se Generator 7.1  license keys  SAP NetWeaver 7.4  SAP NetWeaver 7.4                                                                                                | Productive System  Training system  Training system  Test system                                                                                |            |
| A43<br>A44<br>A45       | he system yoo<br>850011539<br>850011541<br>850011543                       | u would like to edit or to add additional                                        | se Generator 7.1  SAP NetWeaver 7.4  SAP NetWeaver 7.4  SAP NetWeaver 7.4                                                                                           | Productive System Training system Training system Test system Training system                                                                   |            |
| A43 A44 A45 A47         | 850011539<br>850011541<br>850011543<br>850011547                           | u would like to edit or to add additional                                        | se Generator 7.1  SAP NetWeaver 7.4  SAP NetWeaver 7.4  SAP NetWeaver 7.4  SAP NetWeaver 7.4                                                                        | Productive System Training system Training system Test system Training system Training system                                                   |            |
| A43 A44 A45 A47 A50     | 850011539<br>850011541<br>850011543<br>850011547<br>850011815              | u would like to edit or to add additional  VEGDEV01: DSJDLGKHPNCTABVSX - 1  CPUS | se Generator 7.1  SAP NetWeaver 7.4  SAP NetWeaver 7.4  SAP NetWeaver 7.4  SAP NetWeaver 7.4  SAP Solution Manager 7.2                                              | Productive System Training system Training system Test system Training system Training system Training system Training system                   |            |
| A43 A44 A45 A47 A50 A54 | 850011539<br>850011541<br>850011543<br>850011547<br>850011815<br>950036314 | VEGDEV01: DSJDLGKHPNCTABVSX - 1                                                  | SAP NetWeaver 7.4  SAP SAP Solution Manager 7.2  SAP 3D Visual Enterprise Generator 8.0 | Productive System Training system Training system Test system Training system Training system Training system Training system Productive System |            |