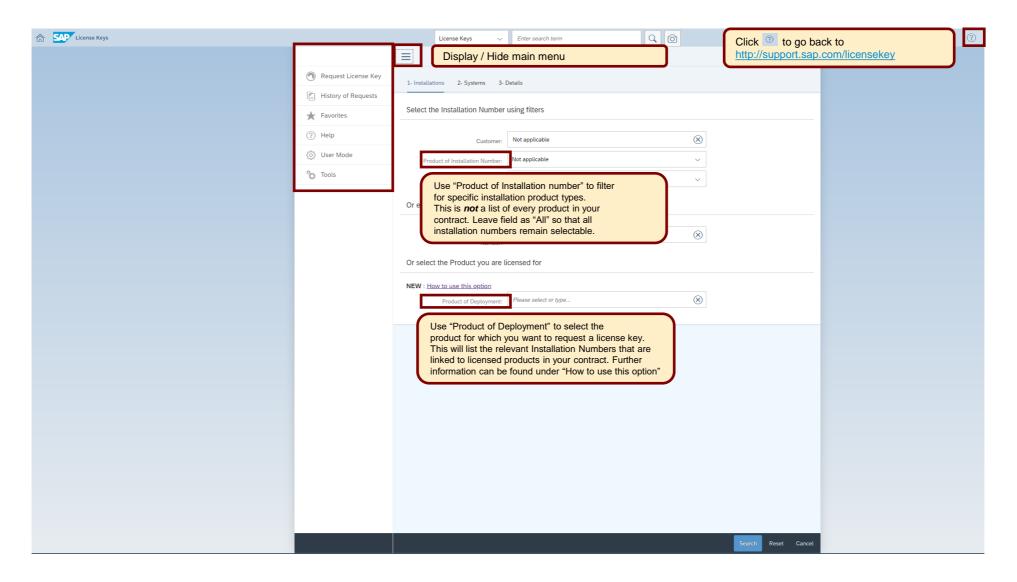

SAP Global License Audit & Compliance

**PUBLIC** 



## Agenda

- Where to request a license key
- Short overview of license key application starting page
- Request a license key for a new system
- Add additional license keys to an already existing system
- Edit license keys for an already existing system
- Renew Maintenance Certificate(s)
- Delete a license key
- Further information to assist you

#### Where to request license keys - <a href="http://support.sap.com/licensekey">http://support.sap.com/licensekey</a>



#### Keys

When working with SAP software, various types of keys may be needed such as license keys to activate the product, migration keys, developer and object (SSCR) keys, plus your own namespaces to modify it.



#### Overview of license key application starting page

































#### Edit license keys to an already existing system



## Edit license key for an already existing system

| Installat               | tion 0020187823                                                            | (How to request keys)                                                            |                                                                                                                                                                     |                                                                                                                                                 |            |
|-------------------------|----------------------------------------------------------------------------|-------------------------------------------