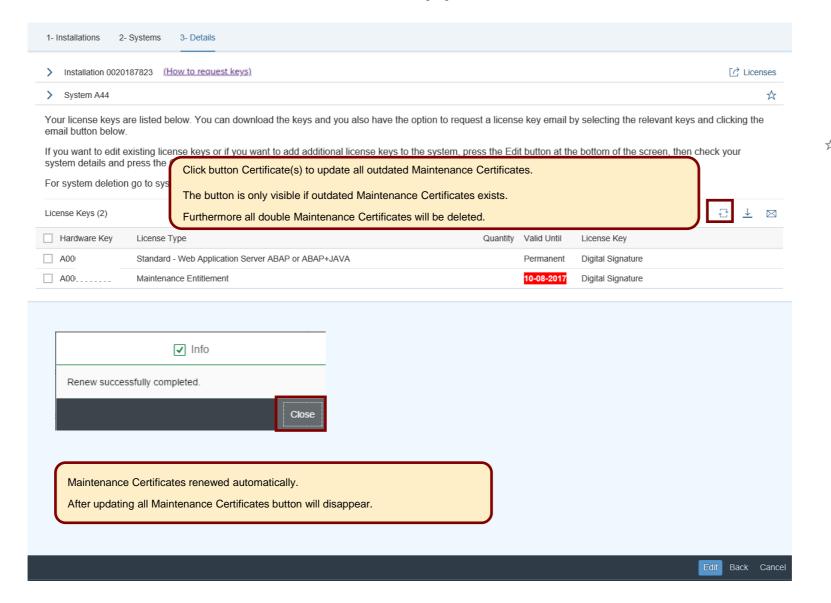

raining system Training system Training system Training system                   |            |
| A43 A44 A45 A47 A50 A54 | 850011539<br>850011541<br>850011543<br>850011547<br>850011815<br>950036314 | VEGDEV01: DSJDLGKHPNCTABVSX - 1                                                  | SAP NetWeaver 7.4  SAP SAP Solution Manager 7.2  SAP 3D Visual Enterprise Generator 8.0 | Productive System Training system Training system Test system Training system Training system Training system Training system Productive System |            |

#### Edit license key for an already existing system



#### Edit license keys for an already existing system



## Edit license keys for an already existing system



## Edit license keys for an already existing system



#### **Renew Maintenance Certificate(s)**















#### Here is some further information to assist you

- For details on how to request SAP Business Suite license keys and delete systems, see SAP Note 94998
- For details on how to install SAP Business Suite license key, see <u>SAP Note 870871</u>
- For details on how to request a SAP Hybris license key, see KBA 2137024
- For details on how to request and install SAP HANA license key, see <u>SAP Note 1644792</u>
- For details on how to create temporary licenses after swapping hardware, see <a href="SAP Note 1349525">SAP Note 1349525</a>
- Learn more about necessary steps to request a license key in our 'How to documents' go to http://support.sap.com/licensekey
- To find further information go to <u>License Keys Help</u>
- To contact your nearest Customer Interaction Center\* g