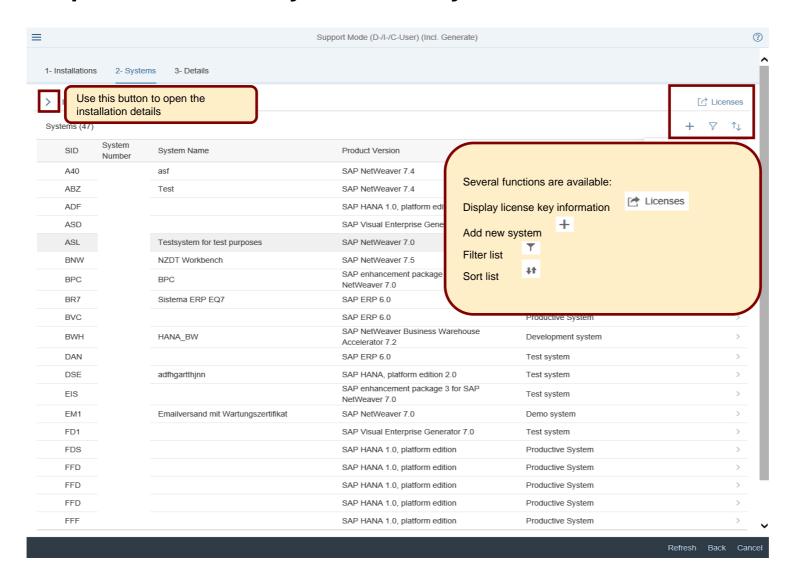

#### Edit license keys to an already existing system

## Edit license key for an already existing system

| Installat               | tion 0020187823                                                            | (How to request keys)                                                            |                                                                                                                                                                     |                                                                                                                                                 |            |
|-------------------------|----------------------------------------------------------------------------|----------------------------------------------------------------------------------|---------------------------------------------------------------------------------------------------------------------------------------------------------------------|-------------------------------------------------------------------------------------------------------------------------------------------------|------------|
| ems (10                 | 01)                                                                        |                                                                                  |                                                                                                                                                                     |                                                                                                                                                 | + 7 1      |
| SID                     | System<br>Number                                                           | System Name                                                                      | Product Version                                                                                                                                                     | System Type                                                                                                                                     | Add System |
| A31                     | 950035785                                                                  |                                                                                  | SAP 3D Visual Enterprise Generator 8.0                                                                                                                              | Development system                                                                                                                              |            |
| A32                     | 950035786                                                                  |                                                                                  | SAP Visual Enterprise Generator 7.1                                                                                                                                 | Test system                                                                                                                                     | :          |
| A33                     | 850008564                                                                  | w71                                                                              | SAP 3D Visual Enterprise Generator 8.0                                                                                                                              | Test system                                                                                                                                     |            |
| A34                     | 800005459                                                                  |                                                                                  | SAP 3D Visual Enterprise Generator 8.0                                                                                                                              | Training system                                                                                                                                 | :          |
| A35                     | 850009862                                                                  | w72                                                                              | SAP 3D Visual Enterprise Generator 8.0                                                                                                                              | Training system                                                                                                                                 |            |
| A35                     | 850009853                                                                  | w72                                                                              | SAP 3D Visual Enterprise Generator 8.0                                                                                                                              | Training system                                                                                                                                 |            |
| A36                     | 850010243                                                                  |                                                                                  | SAP Visual Enterprise Generator 7.0                                                                                                                                 | Training system                                                                                                                                 |            |
| A37                     | 950035990                                                                  |                                                                                  | SAP Visual Enterprise Generator 7.1                                                                                                                                 | Productive System                                                                                                                               |            |
|                         |                                                                            |                                                                                  |                                                                                                                                                                     |                                                                                                                                                 |            |
| A38                     | 950035991                                                                  |                                                                                  | SAP Visual Enterprise Generator 7.1                                                                                                                                 | Productive System                                                                                                                               |            |
|                         |                                                                            |                                                                                  | se Generator 7.1                                                                                                                                                    | Productive System  Productive System                                                                                                            |            |
|                         |                                                                            | u would like to edit or to add additional                                        | se Generator 7.1                                                                                                                                                    |                                                                                                                                                 |            |
|                         |                                                                            | u would like to edit or to add additional                                        | se Generator 7.1                                                                                                                                                    | Productive System                                                                                                                               |            |
| elect th                | he system yo                                                               | u would like to edit or to add additional                                        | se Generator 7.1                                                                                                                                                    | Productive System  Training system                                                                                                              |            |
| elect th                | he system yo<br>850011539                                                  | u would like to edit or to add additional                                        | se Generator 7.1  license keys  SAP NetWeaver 7.4                                                                                                                   | Productive System  Training system  Training system                                                                                             |            |
| A43                     | he system yo<br>850011539<br>850011541                                     | u would like to edit or to add additional                                        | se Generator 7.1  license keys  SAP NetWeaver 7.4  SAP NetWeaver 7.4                                                                                                | Productive System  Training system  Training system  Test system                                                                                |            |
| A43<br>A44<br>A45       | he system yoo<br>850011539<br>850011541<br>850011543                       | u would like to edit or to add additional                                        | se Generator 7.1  SAP NetWeaver 7.4  SAP NetWeaver 7.4  SAP NetWeaver 7.4                                                                                           | Productive System Training system Training system Test system Training system                                                                   |            |
| A43 A44 A45 A47         | 850011539<br>850011541<br>850011543<br>850011547                           | u would like to edit or to add additional                                        | se Generator 7.1  SAP NetWeaver 7.4  SAP NetWeaver 7.4  SAP NetWeaver 7.4  SAP NetWeaver 7.4                                                                        | Productive System Training system Training system Test system Training system Training system                                                   |            |
| A43 A44 A45 A47 A50     | 850011539<br>850011541<br>850011543<br>850011547<br>850011815              | u would like to edit or to add additional  VEGDEV01: DSJDLGKHPNCTABVSX - 1  CPUS | se Generator 7.1  SAP NetWeaver 7.4  SAP NetWeaver 7.4  SAP NetWeaver 7.4  SAP NetWeaver 7.4  SAP Solution Manager 7.2                                              | Productive System Training system Training system Test system Training system Training system Training system Training system                   |            |
| A43 A44 A45 A47 A50 A54 | 850011539<br>850011541<br>850011543<br>850011547<br>850011815<br>950036314 | VEGDEV01: DSJDLGKHPNCTABVSX - 1                                                  | SAP NetWeaver 7.4  SAP SAP Solution Manager 7.2  SAP 3D Visual Enterprise Generator 8.0 | Productive System Training system Training system Test system Training system Training system Training system Training system Productive System |            |