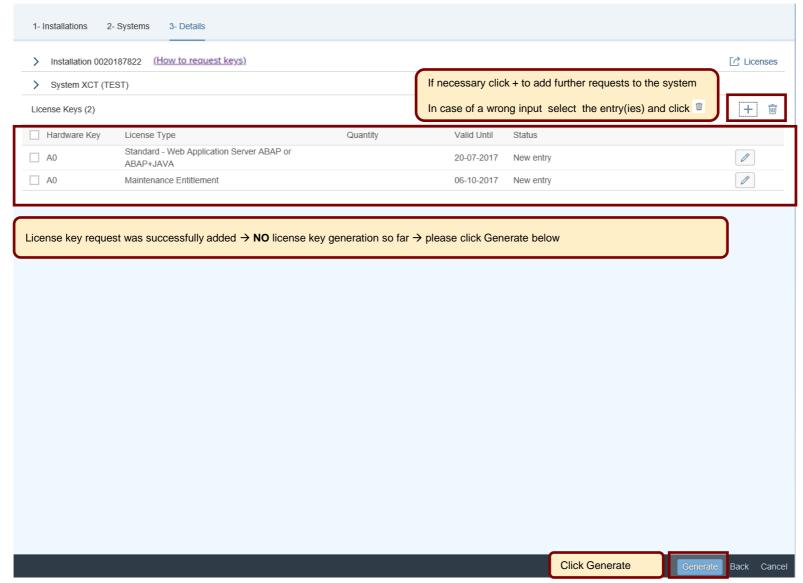

License Audit & Compliance

**PUBLIC** 



## Agenda

- Where to request a license key
- Short overview of license key application starting page
- Request a license key for a new system
- Add additional license keys to an already existing system
- Edit license keys for an already existing system
- Renew Maintenance Certificate(s)
- Delete a license key
- Further information to assist you

#### Where to request license keys - <a href="http://support.sap.com/licensekey">http://support.sap.com/licensekey</a>



#### Keys

When working with SAP software, various types of keys may be needed such as license keys to activate the product, migration keys, developer and object (SSCR) keys, plus your own namespaces to modify it.



#### Overview of license key application starting page

































#### Edit license keys to an already existing system



## Edit license key for an already existing system

| Installat               | tion 0020187823                                                            | (How to request keys)                                                            |                                                                                                                                                                     |                                                                                                                                                 |            |
|-------------------------|----------------------------------------------------------------------------|-------------------------------------------------------