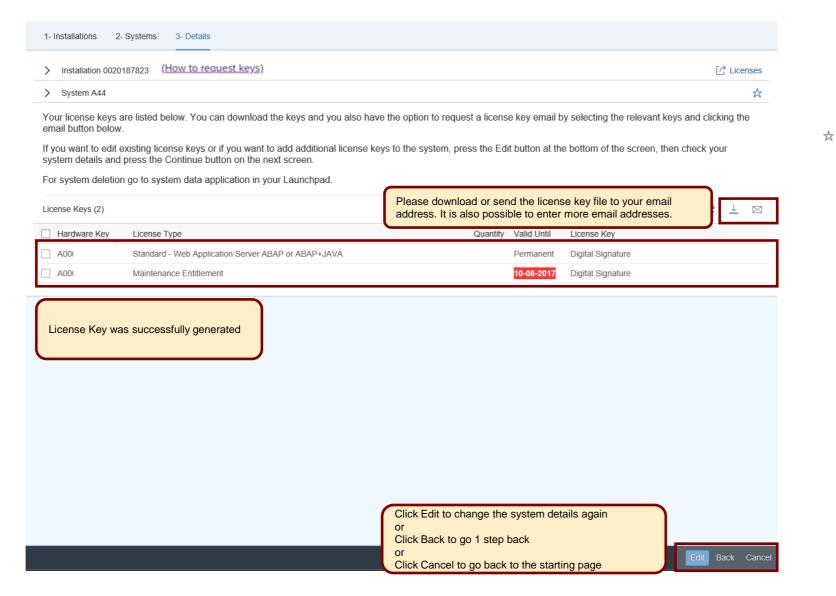

Training system Training system Test system Training system Training system Training system Training system                   |            |
| A43 A44 A45 A47 A50 A54 | 850011539<br>850011541<br>850011543<br>850011547<br>850011815<br>950036314 | VEGDEV01: DSJDLGKHPNCTABVSX - 1                                                  | SAP NetWeaver 7.4  SAP SAP Solution Manager 7.2  SAP 3D Visual Enterprise Generator 8.0 | Productive System Training system Training system Test system Training system Training system Training system Training system Productive System |            |

#### Edit license key for an already existing system



#### Edit license keys for an already existing system



## Edit license keys for an already existing system



## Edit license keys for an already existing system



#### **Renew Maintenance Certificate(s)**















#### Here is some further information to assist you

- For details on how to request SAP Business Suite license keys and delete systems, see SAP Note 94998
- For details on how to install SAP Business Suite license key, see <u>SAP Note 870871</u>
- For details on how to request a SAP Hybris license key, see KBA 2137024
- For details on how to request and install SAP HANA license key, see <u>SAP Note 1644792</u>
- For details on how to create temporary licenses after swapping hardware, see <a href="SAP Note 1349525">SAP Note 1349525</a>
- Learn more about necessary steps to request a license key in our 'How to documents' go to http://support.sap.com/licensekey
- To find further information go to <u>License Keys Help</u>
- To contact