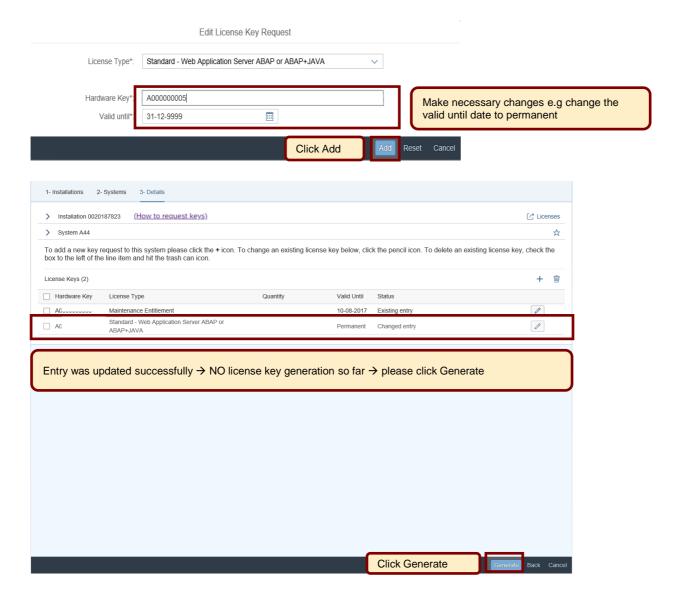

| Productive System Training system Training system Test system Training system Training system Training system Training system                   |            |
| A43 A44 A45 A47 A50 A54 | 850011539<br>850011541<br>850011543<br>850011547<br>850011815<br>950036314 | VEGDEV01: DSJDLGKHPNCTABVSX - 1                                                  | SAP NetWeaver 7.4  SAP SAP Solution Manager 7.2  SAP 3D Visual Enterprise Generator 8.0 | Productive System Training system Training system Test system Training system Training system Training system Training system Productive System |            |

#### Edit license key for an already existing system



#### Edit license keys for an already existing system



## Edit license keys for an already existing system



## Edit license keys for an already existing system



#### **Renew Maintenance Certificate(s)**















#### Here is some further information to assist you

- For details on how to request SAP Business Suite license keys and delete systems, see SAP Note 94998
- For details on how to install SAP Business Suite license key, see <u>SAP Note 870871</u>
- For details on how to request a SAP Hybris license key, see KBA 2137024
- For details on how to request and install SAP HANA license key, see <u>SAP Note 1644792</u>
- For details on how to create temporary licenses after swapping hardware, see <a href="SAP Note 1349525">SAP Note 1349525</a>
- Learn more about necessary steps to request a license key in our 'How to documents' go to http://support.sap.com/licensekey
- To find further