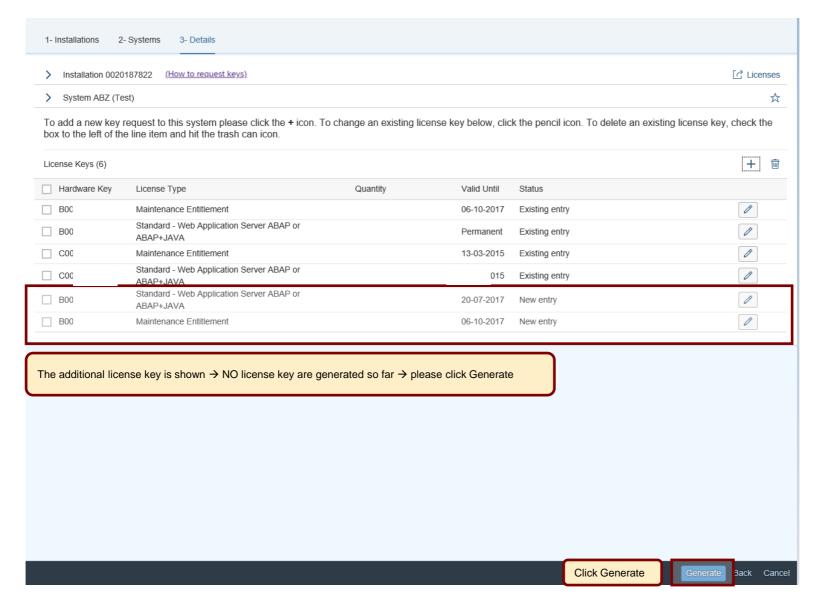

Compliance

**PUBLIC** 



## Agenda

- Where to request a license key
- Short overview of license key application starting page
- Request a license key for a new system
- Add additional license keys to an already existing system
- Edit license keys for an already existing system
- Renew Maintenance Certificate(s)
- Delete a license key
- Further information to assist you

#### Where to request license keys - <a href="http://support.sap.com/licensekey">http://support.sap.com/licensekey</a>



#### Keys

When working with SAP software, various types of keys may be needed such as license keys to activate the product, migration keys, developer and object (SSCR) keys, plus your own namespaces to modify it.



#### Overview of license key application starting page

































#### Edit license keys to an already existing system



## Edit license key for an already existing system

| Installat               | tion 0020187823                                                            | (How to request keys)                                                            |                                                                                                                                                                     |                                                                                                                                                 |            |
|-------------------------|----------------------------------------------------------------------------|-----------------------------------------------------------------------