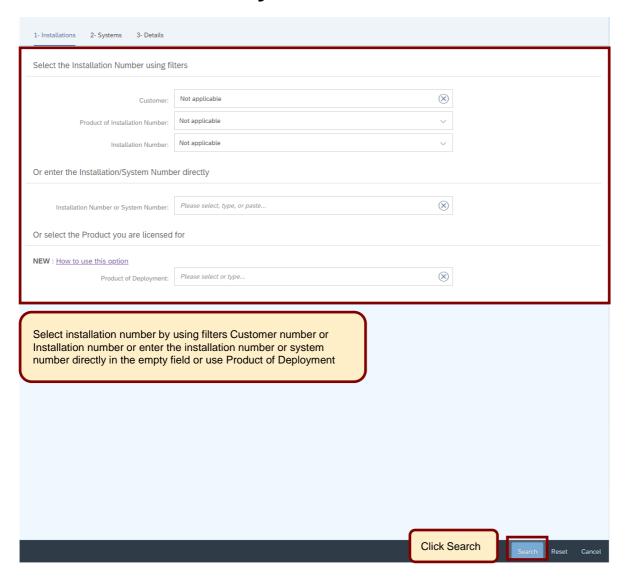

## Edit license key for an already existing system

| Installat               | tion 0020187823                                                            | (How to request keys)                                                            |                                                                                                                                                                     |                                                                                                                                                 |            |
|-------------------------|----------------------------------------------------------------------------|----------------------------------------------------------------------------------|---------------------------------------------------------------------------------------------------------------------------------------------------------------------|-------------------------------------------------------------------------------------------------------------------------------------------------|------------|
| ems (10                 | 01)                                                                        |                                                                                  |                                                                                                                                                                     |                                                                                                                                                 | + 7 1      |
| SID                     | System<br>Number                                                           | System Name                                                                      | Product Version                                                                                                                                                     | System Type                                                                                                                                     | Add System |
| A31                     | 950035785                                                                  |                                                                                  | SAP 3D Visual Enterprise Generator 8.0                                                                                                                              | Development system                                                                                                                              |            |
| A32                     | 950035786                                                                  |                                                                                  | SAP Visual Enterprise Generator 7.1                                                                                                                                 | Test system                                                                                                                                     | :          |
| A33                     | 850008564                                                                  | w71                                                                              | SAP 3D Visual Enterprise Generator 8.0                                                                                                                              | Test system                                                                                                                                     |            |
| A34                     | 800005459                                                                  |                                                                                  | SAP 3D Visual Enterprise Generator 8.0                                                                                                                              | Training system                                                                                                                                 | :          |
| A35                     | 850009862                                                                  | w72                                                                              | SAP 3D Visual Enterprise Generator 8.0                                                                                                                              | Training system                                                                                                                                 |            |
| A35                     | 850009853                                                                  | w72                                                                              | SAP 3D Visual Enterprise Generator 8.0                                                                                                                              | Training system                                                                                                                                 |            |
| A36                     | 850010243                                                                  |                                                                                  | SAP Visual Enterprise Generator 7.0                                                                                                                                 | Training system                                                                                                                                 |            |
| A37                     | 950035990                                                                  |                                                                                  | SAP Visual Enterprise Generator 7.1                                                                                                                                 | Productive System                                                                                                                               |            |
|                         |                                                                            |                                                                                  |                                                                                                                                                                     |                                                                                                                                                 |            |
| A38                     | 950035991                                                                  |                                                                                  | SAP Visual Enterprise Generator 7.1                                                                                                                                 | Productive System                                                                                                                               |            |
|                         |                                                                            |                                                                                  | se Generator 7.1                                                                                                                                                    | Productive System  Productive System                                                                                                            |            |
|                         |                                                                            | u would like to edit or to add additional                                        | se Generator 7.1                                                                                                                                                    |                                                                                                                                                 |            |
|                         |                                                                            | u would like to edit or to add additional                                        | se Generator 7.1                                                                                                                                                    | Productive System                                                                                                                               |            |
| elect th                | he system yo                                                               | u would like to edit or to add additional                                        | se Generator 7.1                                                                                                                                                    | Productive System  Training system                                                                                                              |            |
| elect th                | he system yo<br>850011539                                                  | u would like to edit or to add additional                                        | se Generator 7.1  license keys  SAP NetWeaver 7.4                                                                                                                   | Productive System  Training system  Training system                                                                                             |            |
| A43                     | he system yo<br>850011539<br>850011541                                     | u would like to edit or to add additional                                        | se Generator 7.1  license keys  SAP NetWeaver 7.4  SAP NetWeaver 7.4                                                                                                | Productive System  Training system  Training system  Test system                                                                                |            |
| A43<br>A44<br>A45       | he system yoo<br>850011539<br>850011541<br>850011543                       | u would like to edit or to add additional                                        | se Generator 7.1  SAP NetWeaver 7.4  SAP NetWeaver 7.4  SAP NetWeaver 7.4                                                                                           | Productive System Training system Training system Test system Training system                                                                   |            |
| A43 A44 A45 A47         | 850011539<br>850011541<br>850011543<br>850011547                           | u would like to edit or to add additional                                        | se Generator 7.1  SAP NetWeaver 7.4  SAP NetWeaver 7.4  SAP NetWeaver 7.4  SAP NetWeaver 7.4                                                                        | Productive System Training system Training system Test system Training system Training system                                                   |            |
| A43 A44 A45 A47 A50     | 850011539<br>850011541<br>850011543<br>850011547<br>850011815              | u would like to edit or to add additional  VEGDEV01: DSJDLGKHPNCTABVSX - 1  CPUS | se Generator 7.1  SAP NetWeaver 7.4  SAP NetWeaver 7.4  SAP NetWeaver 7.4  SAP NetWeaver 7.4  SAP Solution Manager 7.2                                              | Productive System Training system Training system Test system Training system Training system Training system Training system                   |            |
| A43 A44 A45 A47 A50 A54 | 850011539<br>850011541<br>850011543<br>850011547<br>850011815<br>950036314 | VEGDEV01: DSJDLGKHPNCTABVSX - 1                                                  | SAP NetWeaver 7.4  SAP SAP Solution Manager 7.2  SAP 3D Visual Enterprise Generator 8.0 | Productive System Training system Training system Test system Training system Training system Training system Training system Productive System |            |