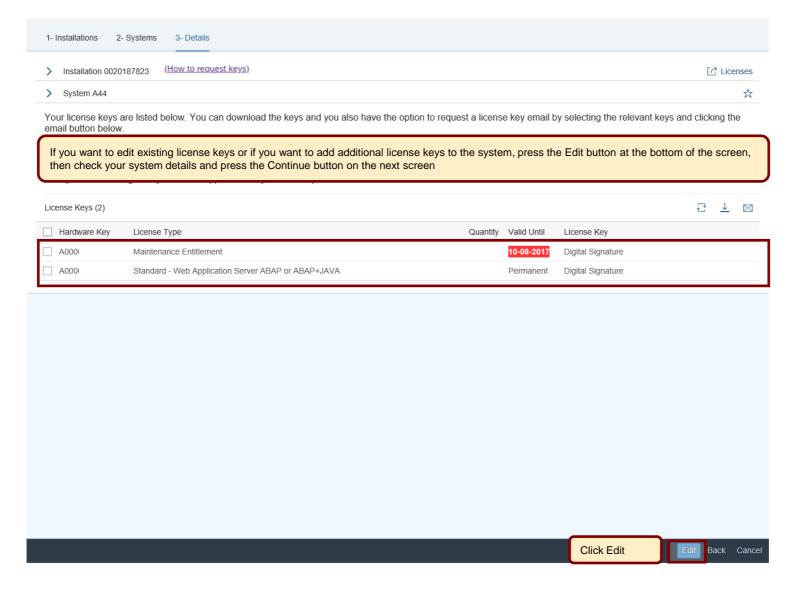

SAP NetWeaver 7.4  SAP NetWeaver 7.4  SAP NetWeaver 7.4  SAP NetWeaver 7.4  SAP Solution Manager 7.2                                              | Productive System Training system Training system Test system Training system Training system Training system Training system                   |            |
| A43 A44 A45 A47 A50 A54 | 850011539<br>850011541<br>850011543<br>850011547<br>850011815<br>950036314 | VEGDEV01: DSJDLGKHPNCTABVSX - 1                                                  | SAP NetWeaver 7.4  SAP SAP Solution Manager 7.2  SAP 3D Visual Enterprise Generator 8.0 | Productive System Training system Training system Test system Training system Training system Training system Training system Productive System |            |

#### Edit license key for an already existing system



#### Edit license keys for an already existing system



## Edit license keys for an already existing system



## Edit license keys for an already existing system



#### **Renew Maintenance Certificate(s)**















#### Here is some further information to assist you

- For details on how to request SAP Business Suite license keys and delete systems, see SAP Note 94998
- For details on how to install SAP Business Suite license key, see <u>SAP Note 870871</u>
- For details on how to request a SAP Hybris license key, see KBA 2137024
- For details on how to request and install SAP HANA license key, see <u>SAP Note 1644792</u>
- For details on how to create temporary licenses after swapping hardware, see <a href="SAP Note 1349525">SAP Note 1349525</a>
- Learn more about necessary ste