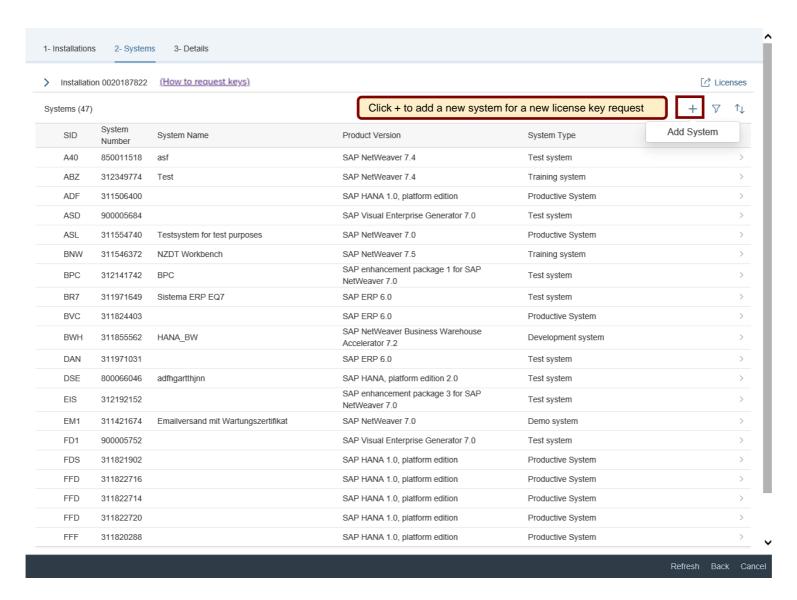

#### Edit license keys to an already existing system

## Edit license key for an already existing system

| Installat               | tion 0020187823                                                            | (How to request keys)                                                            |                                                                                                                                                                     |                                                                                                                                                 |            |
|-------------------------|----------------------------------------------------------------------------|----------------------------------------------------------------------------------|---------------------------------------------------------------------------------------------------------------------------------------------------------------------|-------------------------------------------------------------------------------------------------------------------------------------------------|------------|
| ems (10                 | 01)                                                                        |                                                                                  |                                                                                                                                                                     |                                                                                                                                                 | + 7 1      |
| SID                     | System<br>Number                                                           | System Name                                                                      | Product Version                                                                                                                                                     | System Type                                                                                                                                     | Add System |
| A31                     | 950035785                                                                  |                                                                                  | SAP 3D Visual Enterprise Generator 8.0                                                                                                                              | Development system                                                                                                                              |            |
| A32                     | 950035786                                                                  |                                                                                  | SAP Visual Enterprise Generator 7.1                                                                                                                                 | Test system                                                                                                                                     | :          |
| A33                     | 850008564                                                                  | w71                                                                              | SAP 3D Visual Enterprise Generator 8.0                                                                                                                              | Test system                                                                                                                                     |            |
| A34                     | 800005459                                                                  |                                                                                  | SAP 3D Visual Enterprise Generator 8.0                                                                                                                              | Training system                                                                                                                                 | :          |
| A35                     | 850009862                                                                  | w72                                                                              | SAP 3D Visual Enterprise Generator 8.0                                                                                                                              | Training system                                                                                                                                 |            |
| A35                     | 850009853                                                                  | w72                                                                              | SAP 3D Visual Enterprise Generator 8.0                                                                                                                              | Training system                                                                                                                                 |            |
| A36                     | 850010243                                                                  |                                                                                  | SAP Visual Enterprise Generator 7.0                                                                                                                                 | Training system                                                                                                                                 |            |
| A37                     | 950035990                                                                  |                                                                                  | SAP Visual Enterprise Generator 7.1                                                                                                                                 | Productive System                                                                                                                               |            |
|                         |                                                                            |                                                                                  |                                                                                                                                                                     |                                                                                                                                                 |            |
| A38                     | 950035991                                                                  |                                                                                  | SAP Visual Enterprise Generator 7.1                                                                                                                                 | Productive System                                                                                                                               |            |
|                         |                                                                            |                                                                                  | se Generator 7.1                                                                                                                                                    | Productive System  Productive System                                                                                                            |            |
|                         |                                                                            | u would like to edit or to add additional                                        | se Generator 7.1                                                                                                                                                    |                                                                                                                                                 |            |
|                         |                                                                            | u would like to edit or to add additional                                        | se Generator 7.1                                                                                                                                                    | Productive System                                                                                                                               |            |
| elect th                | he system yo                                                               | u would like to edit or to add additional                                        | se Generator 7.1                                                                                                                                                    | Productive System  Training system                                                                                                              |            |
| elect th                | he system yo<br>850011539                                                  | u would like to edit or to add additional                                        | se Generator 7.1  license keys  SAP NetWeaver 7.4                                                                                                                   | Productive System  Training system  Training system                                                                                             |            |
| A43                     | he system yo<br>850011539<br>850011541                                     | u would like to edit or to add additional                                        | se Generator 7.1  license keys  SAP NetWeaver 7.4  SAP NetWeaver 7.4                                                                                                | Productive System  Training system  Training system  Test system                                                                                |            |
| A43<br>A44<br>A45       | he system yoo<br>850011539<br>850011541<br>850011543                       | u would like to edit or to add additional                                        | se Generator 7.1  SAP NetWeaver 7.4  SAP NetWeaver 7.4  SAP NetWeaver 7.4                                                                                           | Productive System Training system Training system Test system Training system                                                                   |            |
| A43 A44 A45 A47         | 850011539<br>850011541<br>850011543<br>850011547                           | u would like to edit or to add additional                                        | se Generator 7.1  SAP NetWeaver 7.4  SAP NetWeaver 7.4  SAP NetWeaver 7.4  SAP NetWeaver 7.4                                                                        | Productive System Training system Training system Test system Training system Training system                                                   |            |
| A43 A44 A45 A47 A50     | 850011539<br>850011541<br>850011543<br>850011547<br>850011815              | u would like to edit or to add additional  VEGDEV01: DSJDLGKHPNCTABVSX - 1  CPUS | se Generator 7.1  SAP NetWeaver 7.4  SAP NetWeaver 7.4  SAP NetWeaver 7.4  SAP NetWeaver 7.4  SAP Solution Manager 7.2                                              | Productive System Training system Training system Test system Training system Training system Training system Training system                   |            |
| A43 A44 A45 A47 A50 A54 | 850011539<br>850011541<br>850011543<br>850011547<br>850011815<br>950036314 | VEGDEV01: DSJDLGKHPNCTABVSX - 1                                                  | SAP NetWeaver 7.4  SAP SAP Solution Manager 7.2  SAP 3D Visual Enterprise Generator 8.0 | Productive System Training system Training system Test system Training system Training system Training system Training system Productive System |            |