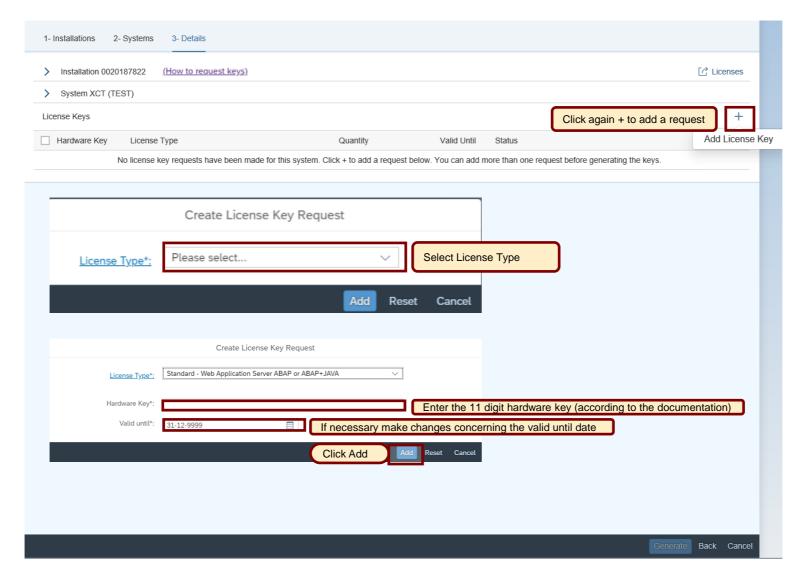

al License Audit & Compliance

**PUBLIC** 



## Agenda

- Where to request a license key
- Short overview of license key application starting page
- Request a license key for a new system
- Add additional license keys to an already existing system
- Edit license keys for an already existing system
- Renew Maintenance Certificate(s)
- Delete a license key
- Further information to assist you

#### Where to request license keys - <a href="http://support.sap.com/licensekey">http://support.sap.com/licensekey</a>



#### Keys

When working with SAP software, various types of keys may be needed such as license keys to activate the product, migration keys, developer and object (SSCR) keys, plus your own namespaces to modify it.



#### Overview of license key application starting page

































#### Edit license keys to an already existing system



## Edit license key for an already existing system

| Installat               | tion 0020187823                                                            | (How to request keys)                                                            |                                                                                                                                                                     |                                                                                                                                                 |            |
|-------------------------|----------------------------------------------------------------------------|-----------------------------------------------------