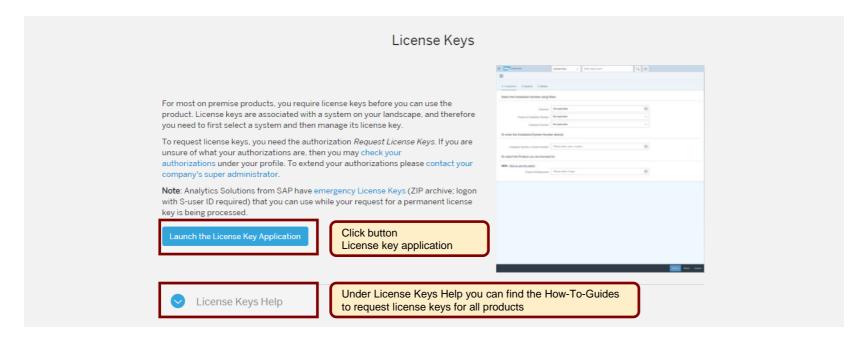

icense Keys for SAP Business Suite**

A step-by-step guide

SAP Global License Audit & Compliance

**PUBLIC** 



## Agenda

- Where to request a license key
- Short overview of license key application starting page
- Request a license key for a new system
- Add additional license keys to an already existing system
- Edit license keys for an already existing system
- Renew Maintenance Certificate(s)
- Delete a license key
- Further information to assist you

#### Where to request license keys - <a href="http://support.sap.com/licensekey">http://support.sap.com/licensekey</a>



#### Keys

When working with SAP software, various types of keys may be needed such as license keys to activate the product, migration keys, developer and object (SSCR) keys, plus your own namespaces to modify it.



#### Overview of license key application starting page

































#### Edit license keys to an already existing system



## Edit license key for an already existing system

| Installat               | tion 0020187823                                                            | (How to request keys)                                                            |                                                                                                                                                                     |                                                                                                                                                 |            |
|-------------------------|--------------------------------------------------------------