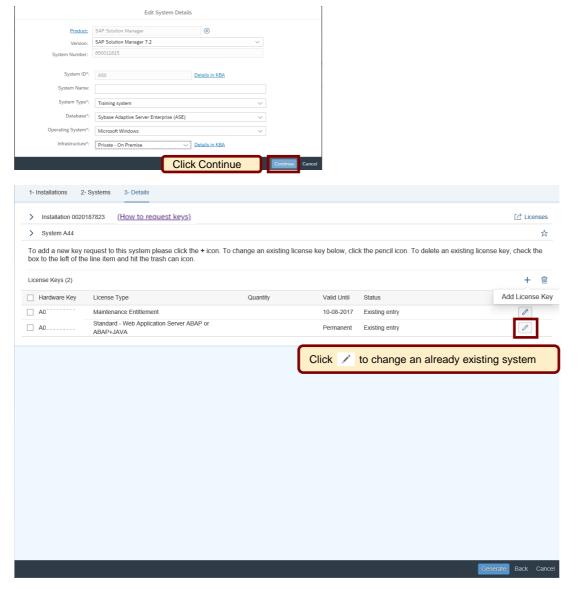

#### Edit license keys to an already existing system

## Edit license key for an already existing system

| Installat               | tion 0020187823                                                            | (How to request keys)                                                            |                                                                                                                                                                     |                                                                                                                                                 |            |
|-------------------------|----------------------------------------------------------------------------|----------------------------------------------------------------------------------|---------------------------------------------------------------------------------------------------------------------------------------------------------------------|-------------------------------------------------------------------------------------------------------------------------------------------------|------------|
| ems (10                 | 01)                                                                        |                                                                                  |                                                                                                                                                                     |                                                                                                                                                 | + 7 1      |
| SID                     | System<br>Number                                                           | System Name                                                                      | Product Version                                                                                                                                                     | System Type                                                                                                                                     | Add System |
| A31                     | 950035785                                                                  |                                                                                  | SAP 3D Visual Enterprise Generator 8.0                                                                                                                              | Development system                                                                                                                              |            |
| A32                     | 950035786                                                                  |                                                                                  | SAP Visual Enterprise Generator 7.1                                                                                                                                 | Test system                                                                                                                                     | :          |
| A33                     | 850008564                                                                  | w71                                                                              | SAP 3D Visual Enterprise Generator 8.0                                                                                                                              | Test system                                                                                                                                     |            |
| A34                     | 800005459                                                                  |                                                                                  | SAP 3D Visual Enterprise Generator 8.0                                                                                                                              | Training system                                                                                                                                 | :          |
| A35                     | 850009862                                                                  | w72                                                                              | SAP 3D Visual Enterprise Generator 8.0                                                                                                                              | Training system                                                                                                                                 |            |
| A35                     | 850009853                                                                  | w72                                                                              | SAP 3D Visual Enterprise Generator 8.0                                                                                                                              | Training system                                                                                                                                 |            |
| A36                     | 850010243                                                                  |                                                                                  | SAP Visual Enterprise Generator 7.0                                                                                                                                 | Training system                                                                                                                                 |            |
| A37                     | 950035990                                                                  |                                                                                  | SAP Visual Enterprise Generator 7.1                                                                                                                                 | Productive System                                                                                                                               |            |
|                         |                                                                            |                                                                                  |                                                                                                                                                                     |                                                                                                                                                 |            |
| A38                     | 950035991                                                                  |                                                                                  | SAP Visual Enterprise Generator 7.1                                                                                                                                 | Productive System                                                                                                                               |            |
|                         |                                                                            |                                                                                  | se Generator 7.1                                                                                                                                                    | Productive System  Productive System                                                                                                            |            |
|                         |                                                                            | u would like to edit or to add additional                                        | se Generator 7.1                                                                                                                                                    |                                                                                                                                                 |            |
|                         |                                                                            | u would like to edit or to add additional                                        | se Generator 7.1                                                                                                                                                    | Productive System                                                                                                                               |            |
| elect th                | he system yo                                                               | u would like to edit or to add additional                                        | se Generator 7.1                                                                                                                                                    | Productive System  Training system                                                                                                              |            |
| elect th                | he system yo<br>850011539                                                  | u would like to edit or to add additional                                        | se Generator 7.1  license keys  SAP NetWeaver 7.4                                                                                                                   | Productive System  Training system  Training system                                                                                             |            |
| A43                     | he system yo<br>850011539<br>850011541                                     | u would like to edit or to add additional                                        | se Generator 7.1  license keys  SAP NetWeaver 7.4  SAP NetWeaver 7.4                                                                                                | Productive System  Training system  Training system  Test system                                                                                |            |
| A43<br>A44<br>A45       | he system yoo<br>850011539<br>850011541<br>850011543                       | u would like to edit or to add additional                                        | se Generator 7.1  SAP NetWeaver 7.4  SAP NetWeaver 7.4  SAP NetWeaver 7.4                                                                                           | Productive System Training system Training system Test system Training system                                                                   |            |
| A43 A44 A45 A47         | 850011539<br>850011541<br>850011543<br>850011547                           | u would like to edit or to add additional                                        | se Generator 7.1  SAP NetWeaver 7.4  SAP NetWeaver 7.4  SAP NetWeaver 7.4  SAP NetWeaver 7.4                                                                        | Productive System Training system Training system Test system Training system Training system                                                   |            |
| A43 A44 A45 A47 A50     | 850011539<br>850011541<br>850011543<br>850011547<br>850011815              | u would like to edit or to add additional  VEGDEV01: DSJDLGKHPNCTABVSX - 1  CPUS | se Generator 7.1  SAP NetWeaver 7.4  SAP NetWeaver 7.4  SAP NetWeaver 7.4  SAP NetWeaver 7.4  SAP Solution Manager 7.2                                              | Productive System Training system Training system Test system Training system Training system Training system Training system                   |            |
| A43 A44 A45 A47 A50 A54 | 850011539<br>850011541<br>850011543<br>850011547<br>850011815<br>950036314 | VEGDEV01: DSJDLGKHPNCTABVSX - 1                                                  | SAP NetWeaver 7.4  SAP SAP Solution Manager 7.2  SAP 3D Visual Enterprise Generator 8.0 | Productive System Training system Training system Test system Training system Training system Training system Training system Productive System |            |