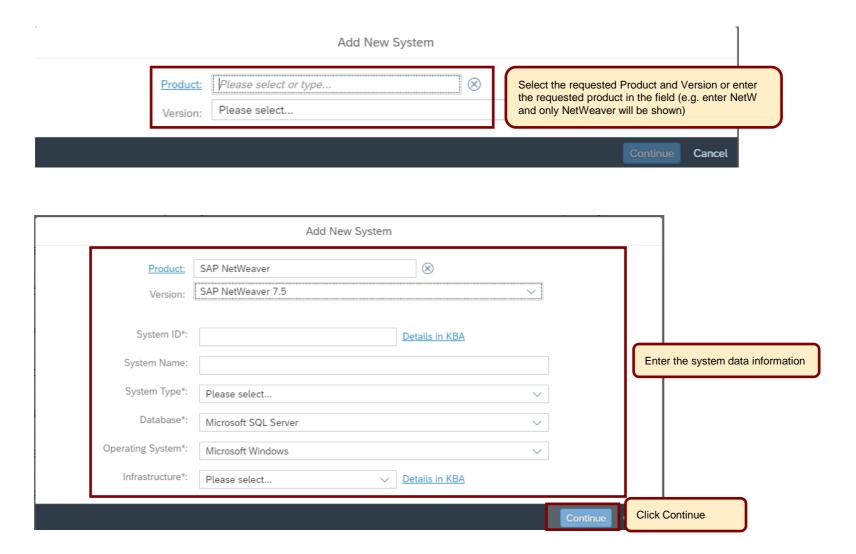

#### Edit license keys to an already existing system

## Edit license key for an already existing system

| Installat               | tion 0020187823                                                            | (How to request keys)                                                            |                                                                                                                                                                     |                                                                                                                                                 |            |
|-------------------------|----------------------------------------------------------------------------|----------------------------------------------------------------------------------|---------------------------------------------------------------------------------------------------------------------------------------------------------------------|-------------------------------------------------------------------------------------------------------------------------------------------------|------------|
| ems (10                 | 01)                                                                        |                                                                                  |                                                                                                                                                                     |                                                                                                                                                 | + 7 1      |
| SID                     | System<br>Number                                                           | System Name                                                                      | Product Version                                                                                                                                                     | System Type                                                                                                                                     | Add System |
| A31                     | 950035785                                                                  |                                                                                  | SAP 3D Visual Enterprise Generator 8.0                                                                                                                              | Development system                                                                                                                              |            |
| A32                     | 950035786                                                                  |                                                                                  | SAP Visual Enterprise Generator 7.1                                                                                                                                 | Test system                                                                                                                                     | :          |
| A33                     | 850008564                                                                  | w71                                                                              | SAP 3D Visual Enterprise Generator 8.0                                                                                                                              | Test system                                                                                                                                     |            |
| A34                     | 800005459                                                                  |                                                                                  | SAP 3D Visual Enterprise Generator 8.0                                                                                                                              | Training system                                                                                                                                 | :          |
| A35                     | 850009862                                                                  | w72                                                                              | SAP 3D Visual Enterprise Generator 8.0                                                                                                                              | Training system                                                                                                                                 |            |
| A35                     | 850009853                                                                  | w72                                                                              | SAP 3D Visual Enterprise Generator 8.0                                                                                                                              | Training system                                                                                                                                 |            |
| A36                     | 850010243                                                                  |                                                                                  | SAP Visual Enterprise Generator 7.0                                                                                                                                 | Training system                                                                                                                                 |            |
| A37                     | 950035990                                                                  |                                                                                  | SAP Visual Enterprise Generator 7.1                                                                                                                                 | Productive System                                                                                                                               |            |
|                         |                                                                            |                                                                                  |                                                                                                                                                                     |                                                                                                                                                 |            |
| A38                     | 950035991                                                                  |                                                                                  | SAP Visual Enterprise Generator 7.1                                                                                                                                 | Productive System                                                                                                                               |            |
|                         |                                                                            |                                                                                  | se Generator 7.1                                                                                                                                                    | Productive System  Productive System                                                                                                            |            |
|                         |                                                                            | u would like to edit or to add additional                                        | se Generator 7.1                                                                                                                                                    |                                                                                                                                                 |            |
|                         |                                                                            | u would like to edit or to add additional                                        | se Generator 7.1                                                                                                                                                    | Productive System                                                                                                                               |            |
| elect th                | he system yo                                                               | u would like to edit or to add additional                                        | se Generator 7.1                                                                                                                                                    | Productive System  Training system                                                                                                              |            |
| elect th                | he system yo<br>850011539                                                  | u would like to edit or to add additional                                        | se Generator 7.1  license keys  SAP NetWeaver 7.4                                                                                                                   | Productive System  Training system  Training system                                                                                             |            |
| A43                     | he system yo<br>850011539<br>850011541                                     | u would like to edit or to add additional                                        | se Generator 7.1  license keys  SAP NetWeaver 7.4  SAP NetWeaver 7.4                                                                                                | Productive System  Training system  Training system  Test system                                                                                |            |
| A43<br>A44<br>A45       | he system yoo<br>850011539<br>850011541<br>850011543                       | u would like to edit or to add additional                                        | se Generator 7.1  SAP NetWeaver 7.4  SAP NetWeaver 7.4  SAP NetWeaver 7.4                                                                                           | Productive System Training system Training system Test system Training system                                                                   |            |
| A43 A44 A45 A47         | 850011539<br>850011541<br>850011543<br>850011547                           | u would like to edit or to add additional                                        | se Generator 7.1  SAP NetWeaver 7.4  SAP NetWeaver 7.4  SAP NetWeaver 7.4  SAP NetWeaver 7.4                                                                        | Productive System Training system Training system Test system Training system Training system                                                   |            |
| A43 A44 A45 A47 A50     | 850011539<br>850011541<br>850011543<br>850011547<br>850011815              | u would like to edit or to add additional  VEGDEV01: DSJDLGKHPNCTABVSX - 1  CPUS | se Generator 7.1  SAP NetWeaver 7.4  SAP NetWeaver 7.4  SAP NetWeaver 7.4  SAP NetWeaver 7.4  SAP Solution Manager 7.2                                              | Productive System Training system Training system Test system Training system Training system Training system Training system                   |            |
| A43 A44 A45 A47 A50 A54 | 850011539<br>850011541<br>850011543<br>850011547<br>850011815<br>950036314 | VEGDEV01: DSJDLGKHPNCTABVSX - 1                                                  | SAP NetWeaver 7.4  SAP SAP Solution Manager 7.2  SAP 3D Visual Enterprise Generator 8.0 | Productive System Training system Training system Test system Training system Training system Training system Training system Productive System |            |