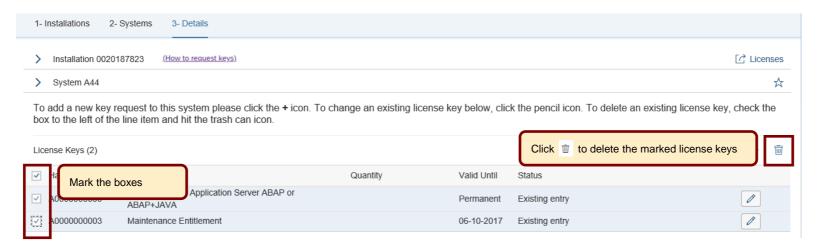

stem Training system Training system Training system                   |            |
| A43 A44 A45 A47 A50 A54 | 850011539<br>850011541<br>850011543<br>850011547<br>850011815<br>950036314 | VEGDEV01: DSJDLGKHPNCTABVSX - 1                                                  | SAP NetWeaver 7.4  SAP SAP Solution Manager 7.2  SAP 3D Visual Enterprise Generator 8.0 | Productive System Training system Training system Test system Training system Training system Training system Training system Productive System |            |

#### Edit license key for an already existing system



#### Edit license keys for an already existing system



## Edit license keys for an already existing system



## Edit license keys for an already existing system



#### **Renew Maintenance Certificate(s)**















#### Here is some further information to assist you

- For details on how to request SAP Business Suite license keys and delete systems, see SAP Note 94998
- For details on how to install SAP Business Suite license key, see <u>SAP Note 870871</u>
- For details on how to request a SAP Hybris license key, see KBA 2137024
- For details on how to request and install SAP HANA license key, see <u>SAP Note 1644792</u>
- For details on how to create temporary licenses after swapping hardware, see <a href="SAP Note 1349525">SAP Note 1349525</a>
- Learn more about necessary steps to request a license key in our 'How to documents' go to http://support.sap.com/licensekey
- To find further information go to <u>License Keys Help</u>
- To contact your nearest Customer Interaction Center\* go to <a hr