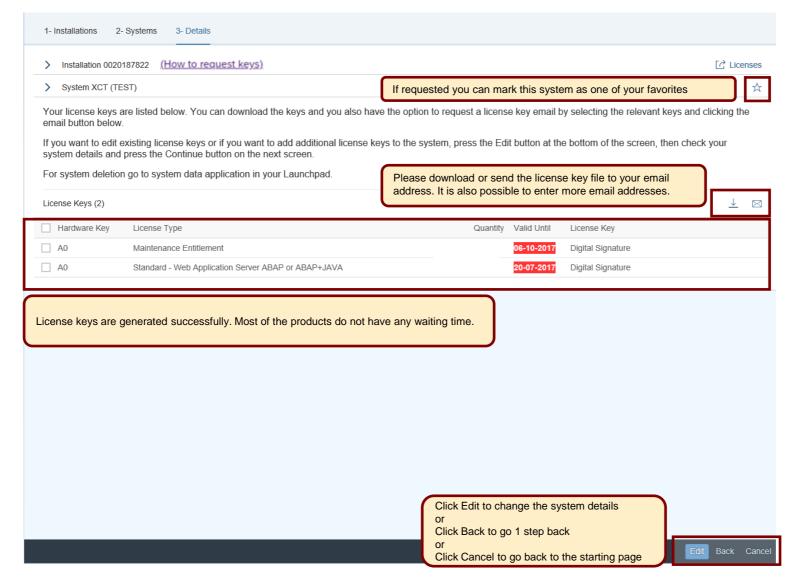

icense Audit & Compliance

**PUBLIC** 



## Agenda

- Where to request a license key
- Short overview of license key application starting page
- Request a license key for a new system
- Add additional license keys to an already existing system
- Edit license keys for an already existing system
- Renew Maintenance Certificate(s)
- Delete a license key
- Further information to assist you

#### Where to request license keys - <a href="http://support.sap.com/licensekey">http://support.sap.com/licensekey</a>



#### Keys

When working with SAP software, various types of keys may be needed such as license keys to activate the product, migration keys, developer and object (SSCR) keys, plus your own namespaces to modify it.



#### Overview of license key application starting page

































#### Edit license keys to an already existing system



## Edit license key for an already existing system

| Installat               | tion 0020187823                                                            | (How to request keys)                                                            |                                                                                                                                                                     |                                                                                                                                                 |            |
|-------------------------|----------------------------------------------------------------------------|---------------------------------------------------------