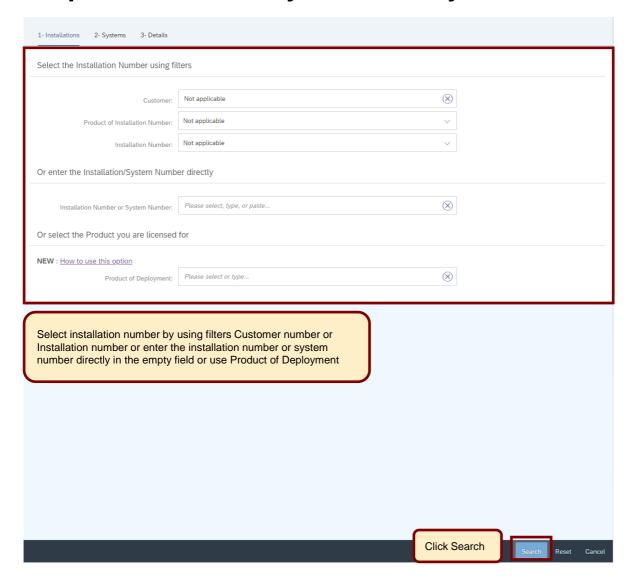

SAP Global License Audit & Compliance

**PUBLIC** 



## Agenda

- Where to request a license key
- Short overview of license key application starting page
- Request a license key for a new system
- Add additional license keys to an already existing system
- Edit license keys for an already existing system
- Renew Maintenance Certificate(s)
- Delete a license key
- Further information to assist you

#### Where to request license keys - <a href="http://support.sap.com/licensekey">http://support.sap.com/licensekey</a>



#### Keys

When working with SAP software, various types of keys may be needed such as license keys to activate the product, migration keys, developer and object (SSCR) keys, plus your own namespaces to modify it.



#### Overview of license key application starting page

































#### Edit license keys to an already existing system



## Edit license key for an already existing system

| Installat               | tion 0020187823                                                            | (How to request keys)                                                            |                                                                                                                                                                     |                                                                                                                                                 |            |
|-------------------------|----------------------------------------------------------------------------|---------------------------------------------