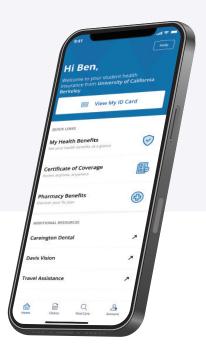

### STUDENT MOBILE APP

Enabling access to plan information, providers, resources, and more -- anytime, anywhere.

# **Key features:**

- Access digital ID cards
- View and search for claims
- View your plan status (deductible and out-of-pocket)
- Find in-network providers

Easily access to healthcare ID cards for use at the doctor's office or pharmacy.

## Access important health plan information:

Easily review benefit information, discover pharmacy benefits, and access additional plan resources.