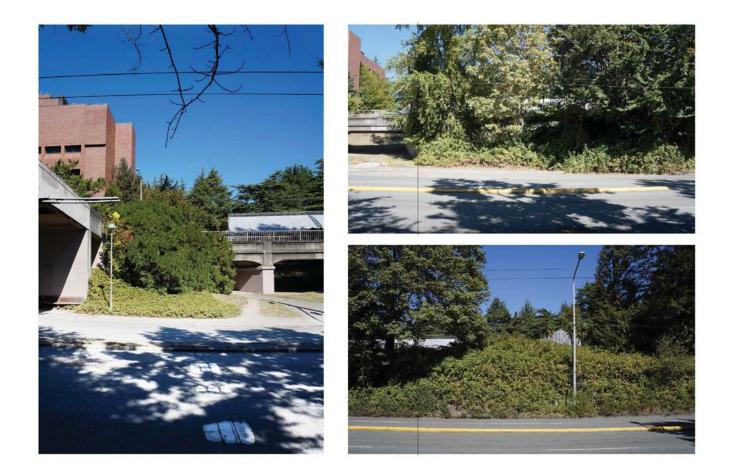

#### SITE ANALYSIS

SITE PHOTOS - FROM PACIFIC STREET

Orientation Plan

#### SITE PHOTOS - STEVENS WAY DEODARS

**Orientation Plan** 

PERKINS+WILL | GUSTAFSON GUTHRIE NICHOL

Pre-Design | University of Washington: Life Sciences Building |

#### SITE ANALYSIS

SITE PHOTOS - PATH BRIDGE TO HITCHCOCK

Orientation Plan

PERKINS+WILL | GUSTAFSON GUTHRIE NICHOL

Pre-Design | University of Washington: Life Sciences Building |