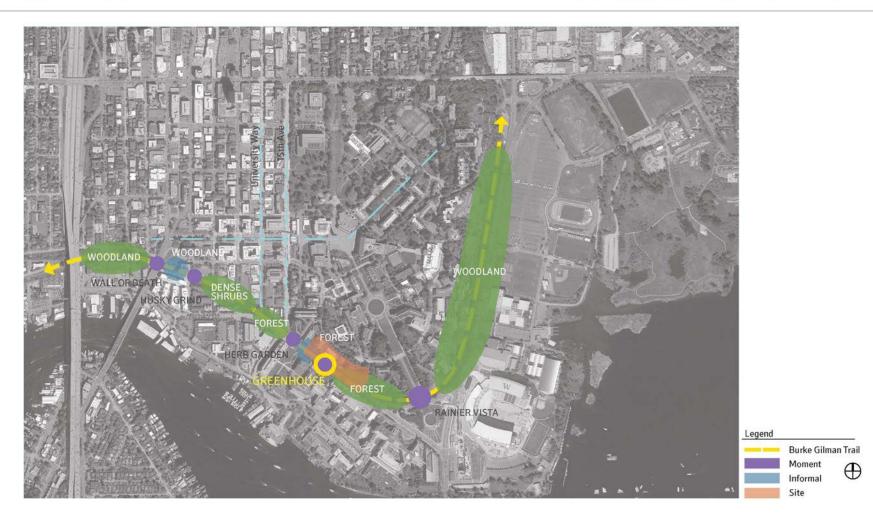

### **CAMPUS CONTEXT - BURKE-GILMAN TRAIL**

PERKINS+WILL | GUSTAFSON GUTHRIE NICHOL

Pre-Design | University of Washington: Life Sciences Building |