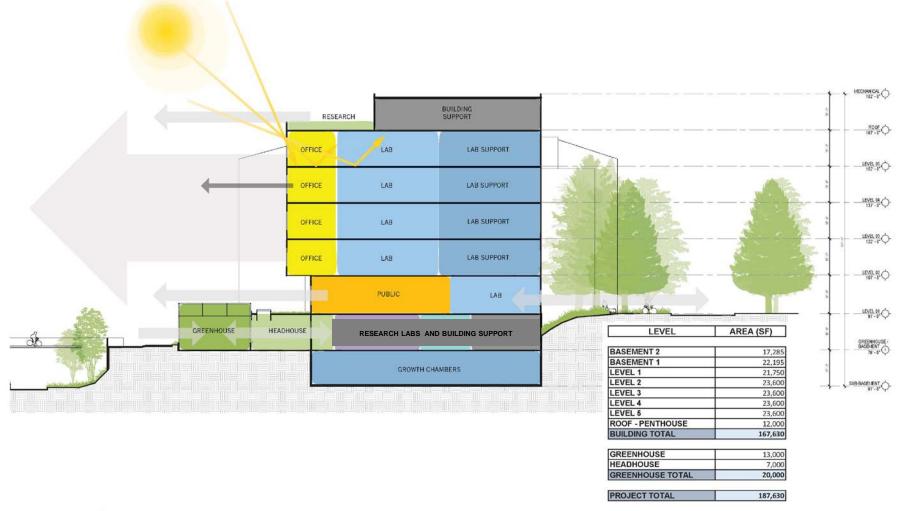

### LSB PROGRAM ADJACENCY SECTION

#### PERKINS+WILL | GUSTAFSON GUTHRIE NICHOL

Pre-Design | University of Washington: Life Sciences Building |