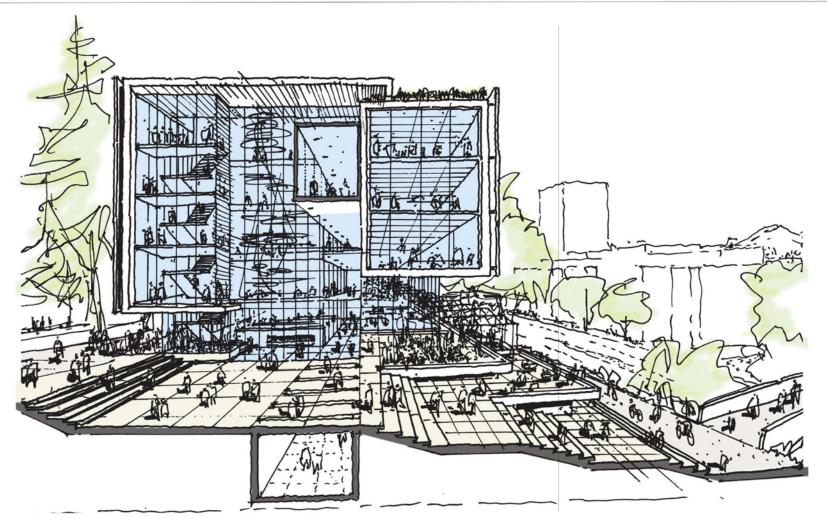

#### PRE-DESIGN MASSING

PERKINS+WILL | GUSTAFSON GUTHRIE NICHOL

Pre-Design | University of Washington: Life Sciences Building |

### PRE-DESIGN MASSING - LOOKING NORTH

PERKINS+WILL | GUSTAFSON GUTHRIE NICHOL

Pre-Design | University of Washington: Life Sciences Building |