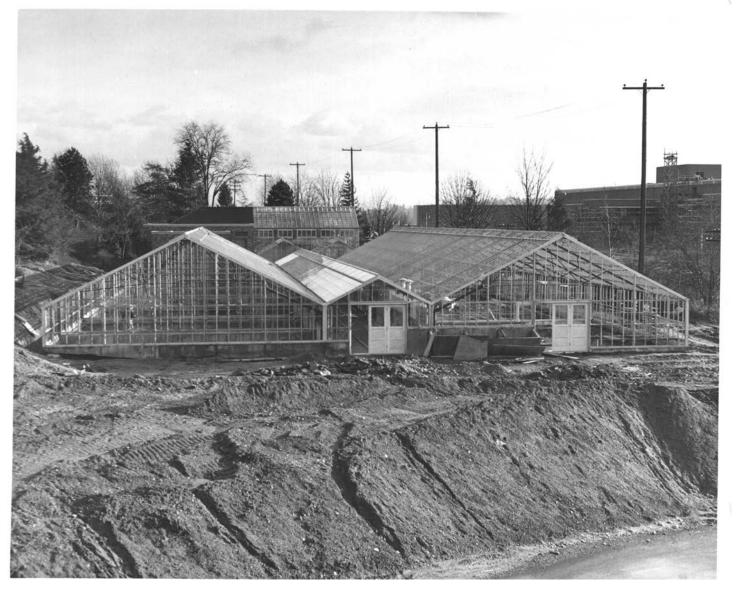

#### **PROGRAMMING & MASSING**

**EXISTING FACILITIES** 

PERKINS+WILL | GUSTAFSON GUTHRIE NICHOL

Pre-Design | University of Washington: Life Sciences Building |

UNIVERSITY OF WASHINGTON FINANCE & FACILITIES Capital Projects Office