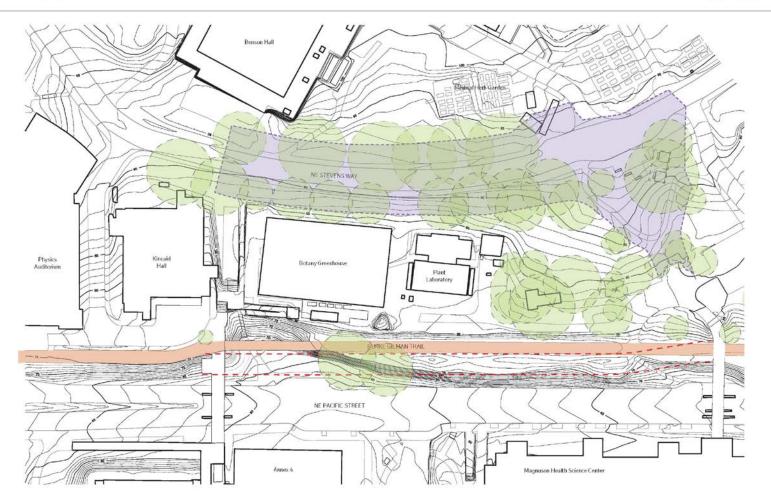

### SITE ANALYSIS

**CAMPUS CONTEXT** 

PERKINS+WILL | GUSTAFSON GUTHRIE NICHOL

Pre-Design | University of Washington: Life Sciences Building |

### SITE ANALYSIS