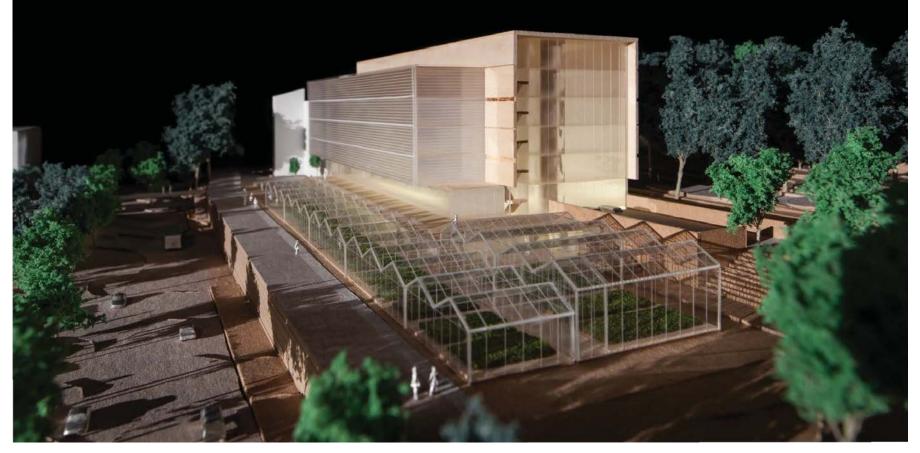

#### PRE-DESIGN MASSING

PERKINS+WILL | GUSTAFSON GUTHRIE NICHOL

Pre-Design | University of Washington: Life Sciences Building |