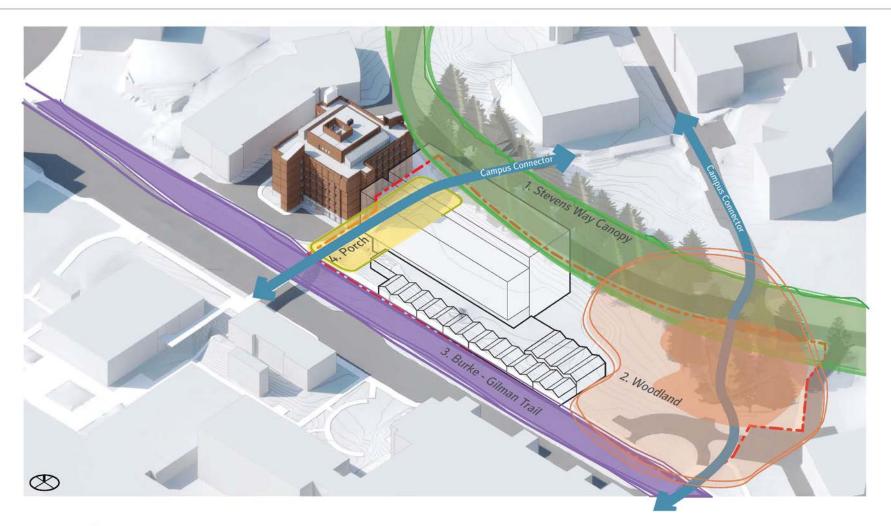

### SITE STRATEGIES

4. PORCH

PERKINS+WILL | GUSTAFSON GUTHRIE NICHOL

Pre-Design | University of Washington: Life Sciences Building |

### SITE STRATEGIES

4. PORCH PRE-DESIGN

PERKINS+WILL | GUSTAFSON GUTHRIE NICHOL

Pre-Design | University of Washington: Life Sciences Building |