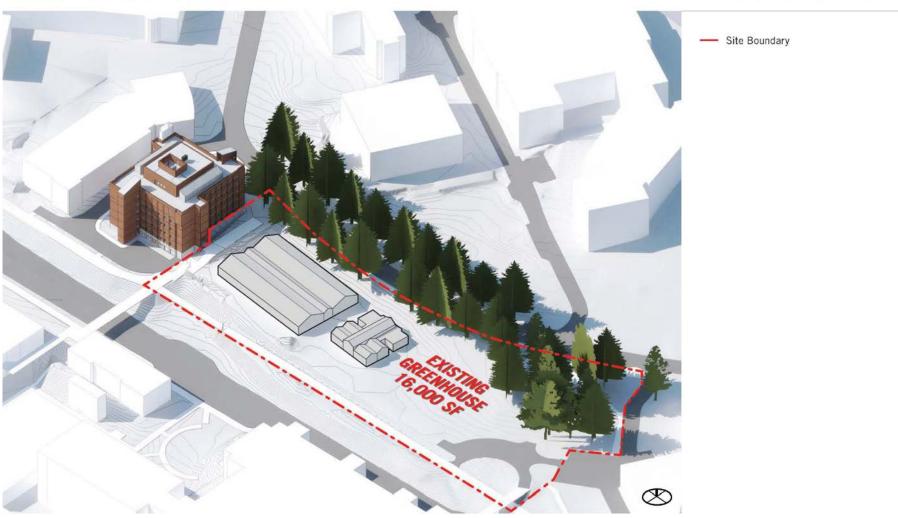

#### **PROGRAMMING & MASSING**

**EXISTING FACILITIES** 

PERKINS+WILL | GUSTAFSON GUTHRIE NICHOL

Pre-Design | University of Washington: Life Sciences Building |

UNIVERSITY OF WASHINGTON FINANCE & FACILITIES Capital Projects Office