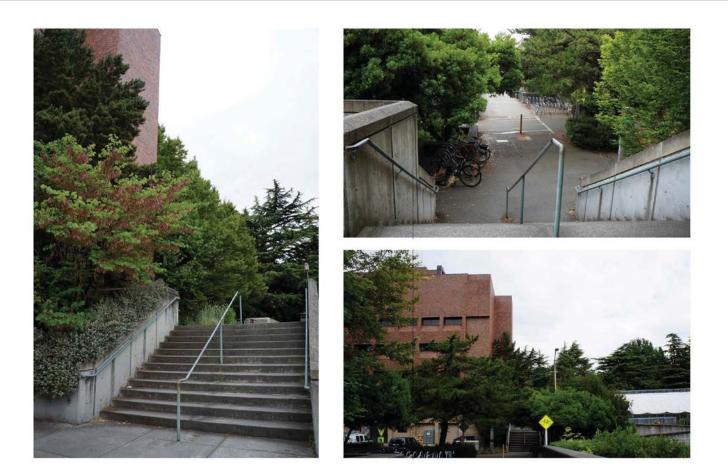

#### SITE ANALYSIS

SITE PHOTOS - PATH BRIDGE TO HITCHCOCK

Orientation Plan

PERKINS+WILL | GUSTAFSON GUTHRIE NICHOL

Pre-Design | University of Washington: Life Sciences Building |