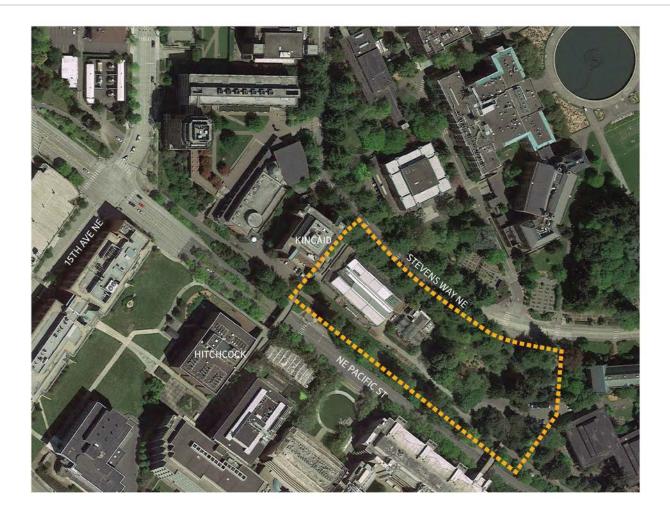

#### SITE ANALYSIS

SITE PHOTOS - FROM PACIFIC STREET

Orientation Plan

#### SITE PHOTOS - STEVENS WAY DEODARS

**Orientation Plan** 

PERKINS+WILL | GUSTAFSON GUTHRIE NICHOL

Pre-Design | University of Washington: Life Sciences Building |

#### SITE ANALYSIS

SITE PHOTOS - PATH BRIDGE TO HITCHCOCK

Orientation Plan

PERKINS+WILL | GUSTAFSON GUTHRIE NICHOL

Pre-Design | University of Washington: Life Sciences Building |