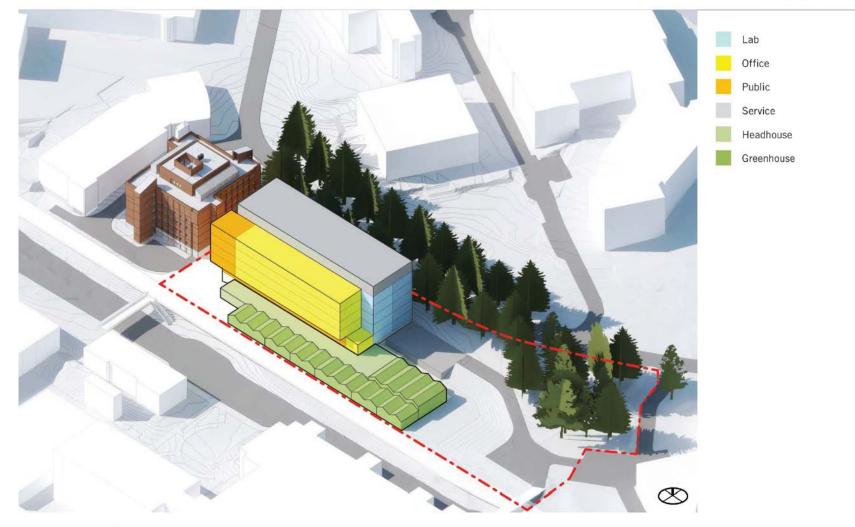

### SITE STRATEGIES

**PROGRAM ZONES** 

PERKINS+WILL | GUSTAFSON GUTHRIE NICHOL

Pre-Design | University of Washington: Life Sciences Building |