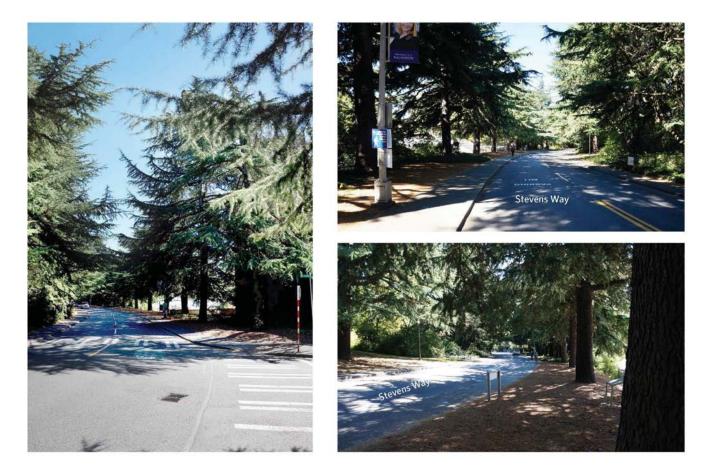

#### SITE PHOTOS - STEVENS WAY DEODARS

**Orientation Plan** 

PERKINS+WILL | GUSTAFSON GUTHRIE NICHOL

Pre-Design | University of Washington: Life Sciences Building |