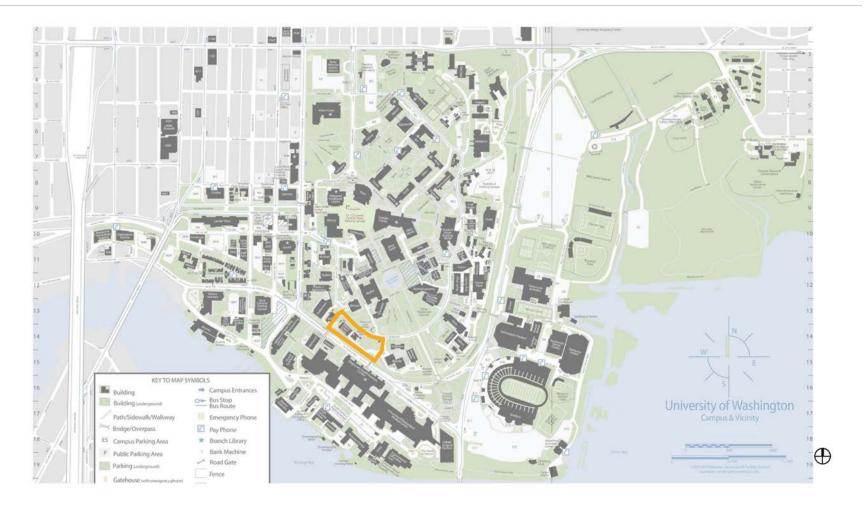

### SITE ANALYSIS

**CAMPUS CONTEXT** 

PERKINS+WILL | GUSTAFSON GUTHRIE NICHOL

Pre-Design | University of Washington: Life Sciences Building |

#### **AERIAL PHOTOGRAPH**

 $\oplus$ 

PERKINS+WILL | GUSTAFSON GUTHRIE NICHOL

Pre-Design | University of Washington: Life Sciences Building |