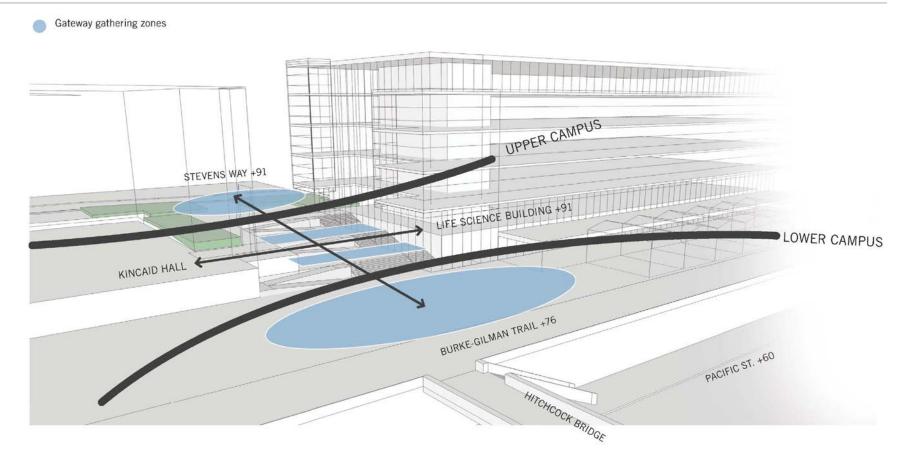

### **CAMPUS CONTEXT - BURKE-GILMAN TRAIL**

PERKINS+WILL | GUSTAFSON GUTHRIE NICHOL

Pre-Design | University of Washington: Life Sciences Building |