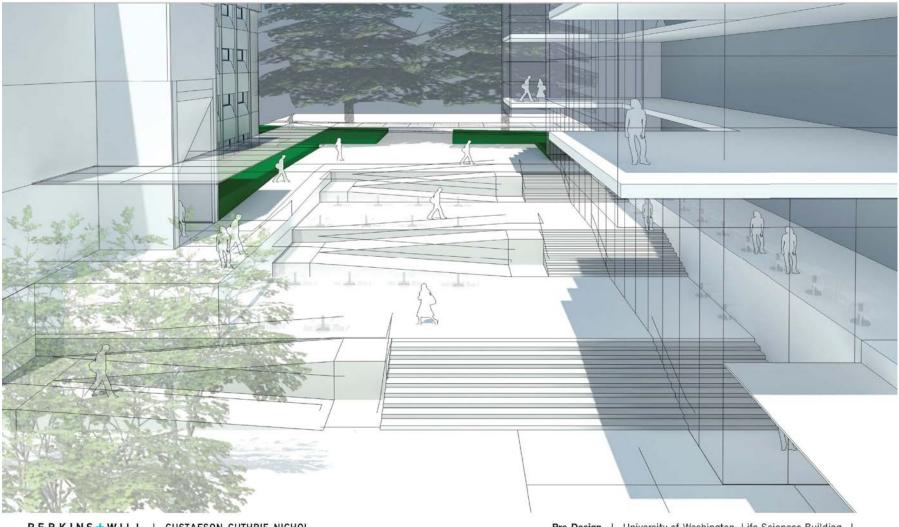

### SITE STRATEGIES

4. PORCH PRE-DESIGN

PERKINS+WILL | GUSTAFSON GUTHRIE NICHOL

Pre-Design | University of Washington: Life Sciences Building |

### SITE STRATEGIES

4. PORCH FROM CAFE

PERKINS+WILL | GUSTAFSON GUTHRIE NICHOL

Pre-Design | University of Washington: Life Sciences Building |