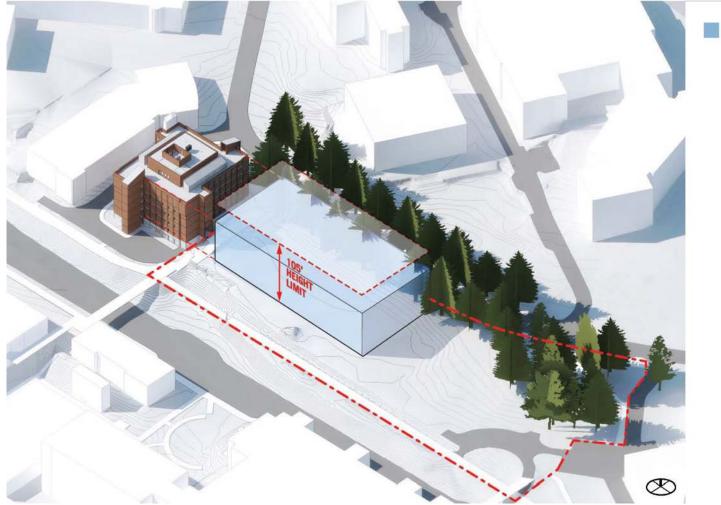

#### LSB PROGRAM ADJACENCY

PERKINS+WILL | GUSTAFSON GUTHRIE NICHOL

Pre-Design | University of Washington: Life Sciences Building |

### LSB PROGRAM ADJACENCY SECTION