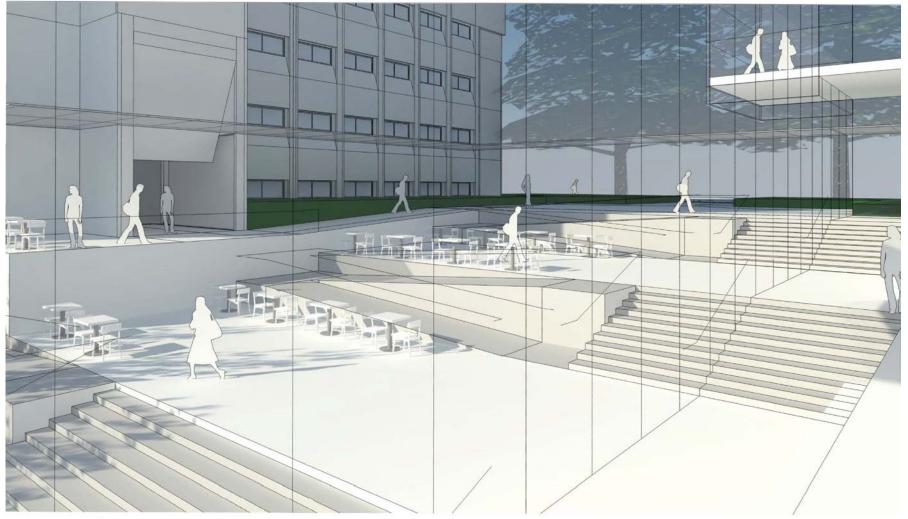

### SITE STRATEGIES

4. PORCH

PERKINS+WILL | GUSTAFSON GUTHRIE NICHOL

Pre-Design | University of Washington: Life Sciences Building |

### SITE STRATEGIES

4. PORCH SECTION

PERKINS+WILL | GUSTAFSON GUTHRIE NICHOL

Pre-Design | University of Washington: Life Sciences Building |