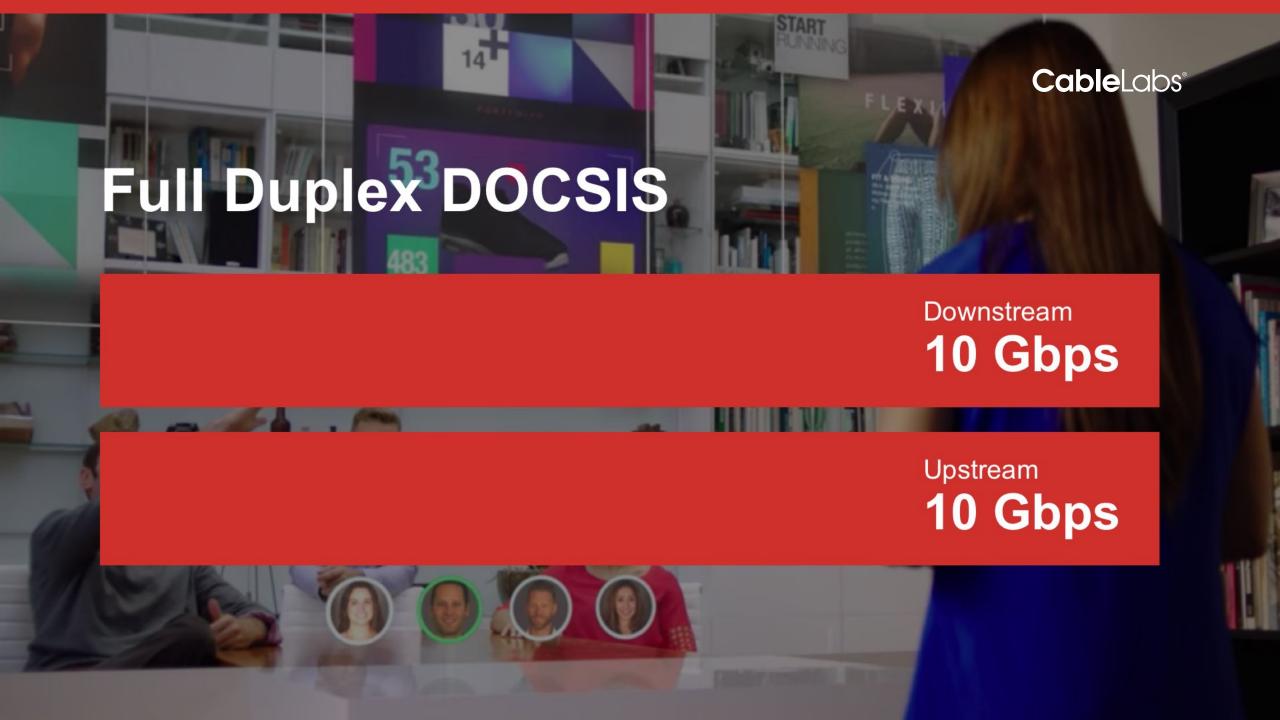

59 Member MSOs Around the World

**Cable**Labs<sup>®</sup>















Google Fiber broadband subscribers are estimated at ~1M, ~1% of US broadband subscribers (MoffettNathanson, DSL Reports - June 19, 2017)

#### **Cable**Labs<sup>®</sup>







#### Fios Gigabit Connection

A high speed connection enables you to do so much more as you get a higher bandwidth.



heck to see if Figs Gigabit Connection is available at your address





#### **Cable**Labs®













## MSOs Deploying DOCSIS 3.0/3.1 for Gigabit Services

**Cable**Labs<sup>®</sup>











































#### **2016 Broadband Growth**



Cable has 63% of the broadband subscribers in the US market



DOCSIS 3.0

Downstream

1 Gbps

Upstream

100 Mbps

Autonomous Driving Data

.Uploading

1 Gigabytes







#### **Cable**Labs<sup>®</sup>

# It's also about fiber – and wireless – and security . . .



#### ... and more ...

- Research & Development
- Innovation
- Strategy & Policy
- Kyrio/UpRamp
- International Support



# CableLabs technologies that make a difference





Respond to consumer bandwidth demands



Reduce cost of service delivery



Improve quality of user experience



Support business services



Reduce energy consumption for a green solution