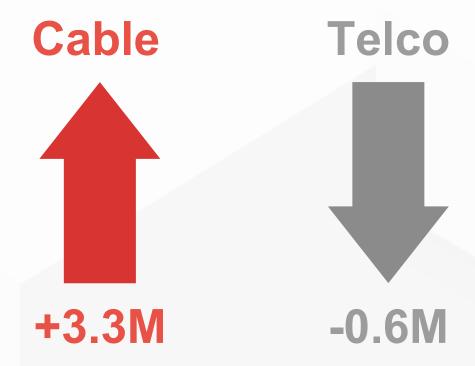

#### **2016 Broadband Growth**

Cable has 63% of the broadband subscribers in the US market

DOCSIS 3.0

Downstream

1 Gbps

Upstream

100 Mbps

Autonomous Driving Data