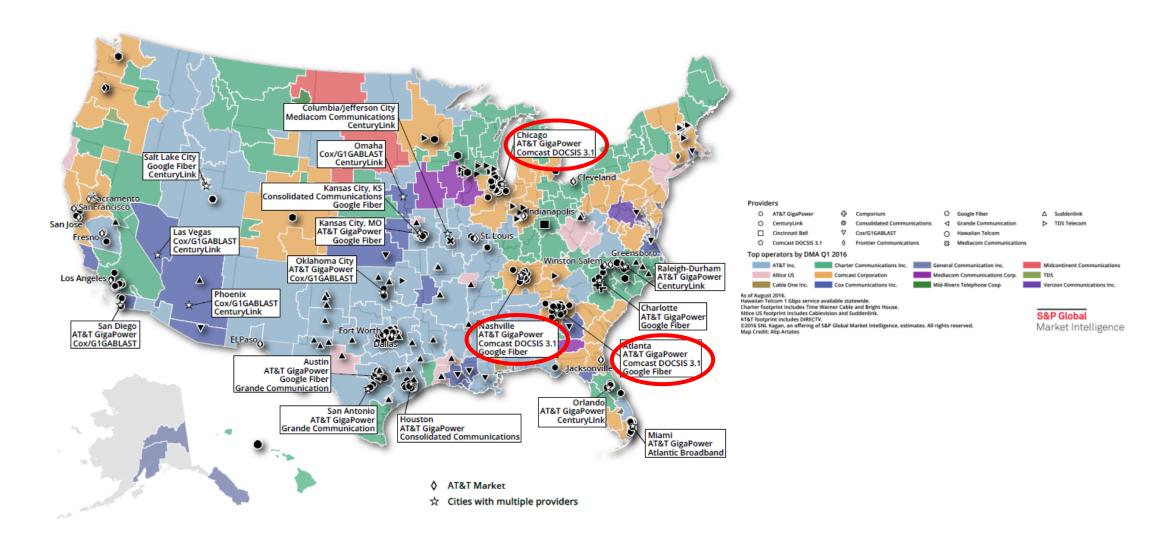

## MSOs Deploying DOCSIS 3.0/3.1 for Gigabit Services

**Cable**Labs<sup>®</sup>