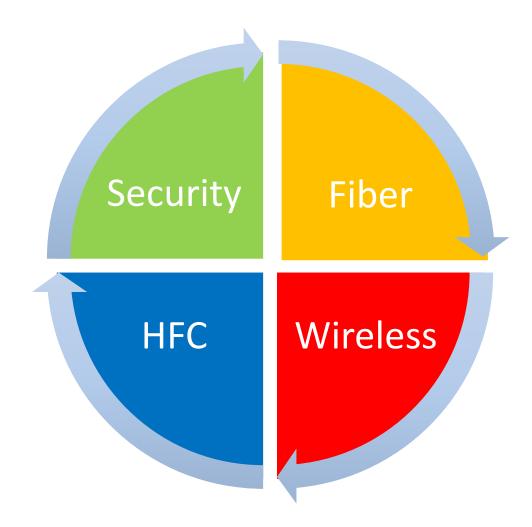

subscribers are estimated at ~1M, ~1% of US broadband subscribers (MoffettNathanson, DSL Reports - June 19, 2017)

#### **Cable**Labs<sup>®</sup>







#### Fios Gigabit Connection

A high speed connection enables you to do so much more as you get a higher bandwidth.



heck to see if Figs Gigabit Connection is available at your address





#### **Cable**Labs®













## MSOs Deploying DOCSIS 3.0/3.1 for Gigabit Services

**Cable**Labs<sup>®</sup>











































#### **2016 Broadband Growth**



Cable has 63% of the broadband subscribers in the US market



DOCSIS 3.0

Downstream

1 Gbps

Upstream

100 Mbps

Autonomous Driving Data

.Uploading

1 Gigabytes







#### **Cable**Labs<sup>®</sup>

# It's also about fiber – and wireless – and security . . .



#### ... and more ...

- Research & Development
- Innovation
- Strategy & Policy
- Kyrio/UpRamp
- International Support



# CableLabs technologies that make a difference





Respond to consumer bandwidth demands



Reduce cost of service delivery



Improve quality of user experience



Support business services



Reduce energy consumption for a green solution