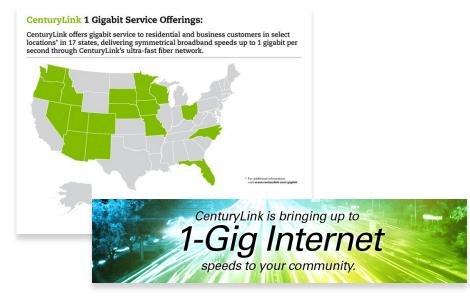

## MSOs Deploying DOCSIS 3.0/3.1 for Gigabit Services

**Cable**Labs<sup>®</sup>