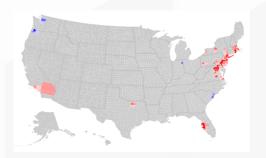

## 59 Member MSOs Around the World

**Cable**Labs<sup>®</sup>

Google Fiber broadband subscribers are estimated at ~1M, ~1% of US broadband subscribers (MoffettNathanson, DSL Reports - June 19, 2017)