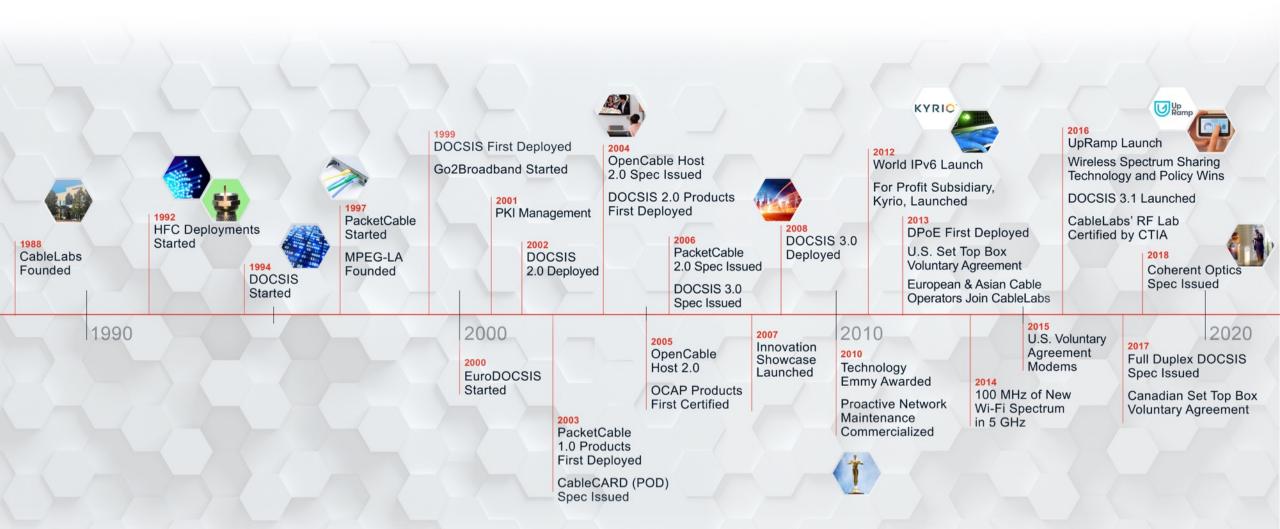

### **A** History of Innovation







## 59 Member MSOs Around the World

**Cable**Labs<sup>®</sup>















Google Fiber broadband subscribers are estimated at ~1M, ~1% of US broadband subscribers (MoffettNathanson, DSL Reports - June 19, 2017)

#### **Cable**Labs<sup>®</sup>







#### Fios Gigabit Connection

A high speed connection enables you to do so much more as you get a higher bandwidth.



heck to see if Figs Gigabit Connection is available at your address





#### **Cable**Labs®













## MSOs Deploying DOCSIS 3.0/3.1 for Gigabit Services

**Cable**Labs<sup>®</sup>











































#### **2016 Broadband Growth**



Cable has 63% of the broadband subscribers in the US market



DOCSIS 3.0

Downstream

1 Gbps

Upstream

100 Mbps

Autonomous Driving Data

.Uploading

1 Gigaby