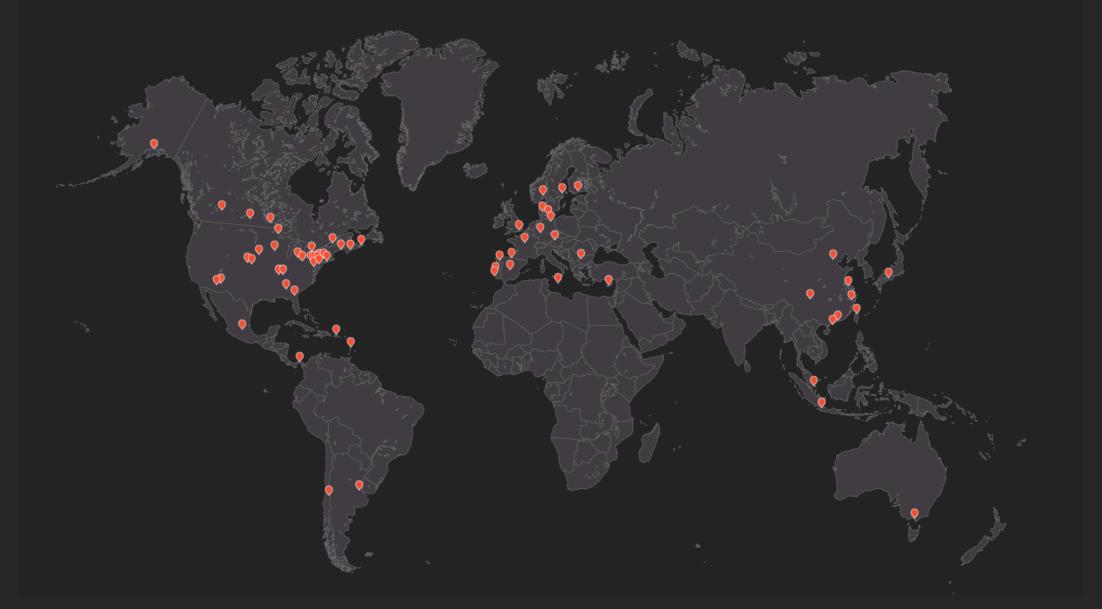

## 59 Member MSOs Around the World

**Cable**Labs<sup>®</sup>

Google Fiber broadband subscribers are estimated at ~1M, ~1% of US broadband subscribers (MoffettNathanson, DSL Reports - June 19, 2017)