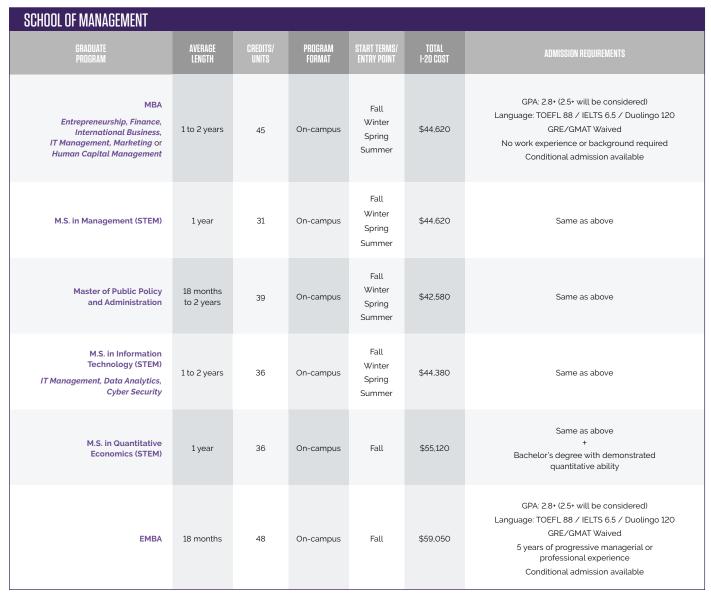

| GRADUATE SCHOOL OF EDUCATION                      |                   |                   |                   |                             |                    |                                                                                                                                                                                   |  |  |  |  |
|---------------------------------------------------|-------------------|-------------------|-------------------|-----------------------------|--------------------|-----------------------------------------------------------------------------------------------------------------------------------------------------------------------------------|--|--|--|--|
| GRADUATE<br>Program                               | AVERAGE<br>Length | CREDITS/<b