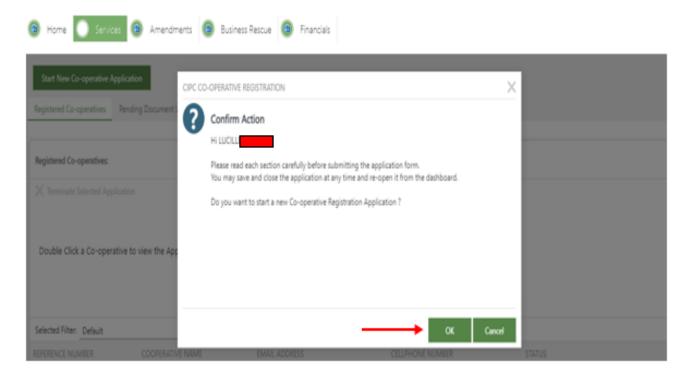

5. A screen will display a pop up message for you to confirm you want to Start New Co-operative application. Click on OK.

6. If you have not applied for a name for the Co-operative yet, you need to apply first by clicking next on **To create a new name reservation, please click here.** 