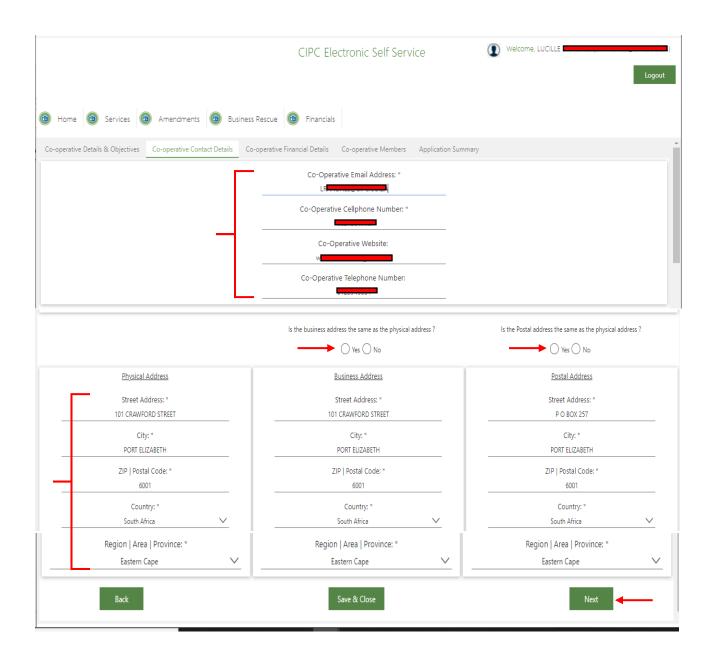

- 8. The **Co-operative Contact Details** screen will display. Complete the required fields and click on next
  - (a) Co-operative email address
  - (b) Co-operative Cell phone number
  - (c) Co-operative telephone number
  - (d) Physical address
  - (e) Business address
  - (f) Postal Address