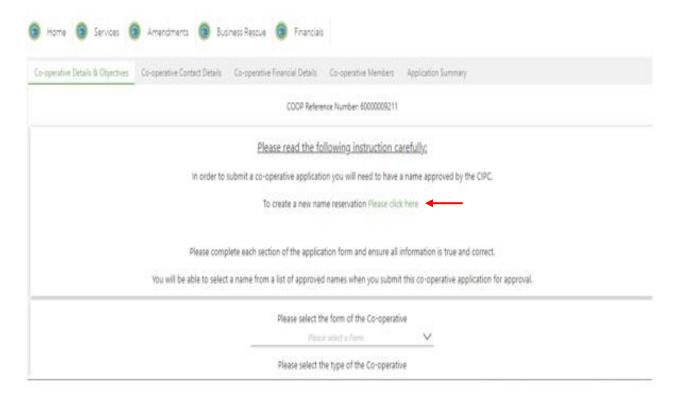

- 7. If you applied for a name reservation already, select the following:
  - (a) Form of Co-operative
  - (b) Type of Co-operative
  - (c) Objectives: Click on the + sign next to objectives

| CIPC Electronic Self Service 🕢 Welcome, Lucil.La ZA)                                                                                   |
|----------------------------------------------------------------------------------------------------------------------------------------|
| Logout                                                                                                                                 |
| Logon.                                                                                                                                 |
|                                                                                                                                        |
| (a) Home (a) Services (b) Amendments (a) Business Rescue (b) Financials                                                                |
|                                                                                                                                        |
| Co-operative Details & Objectives Co-operative Contact Details Co-operative Financial Details Co-operative Members Application Summary |
| COOP Reference Number: 60000010682                                                                                                     |
|                                                                                                                                        |
| Please read the following instruction carefully:                                                                                       |
| In order to submit a co-operative application you will need to have a name approved by the CIPC.                                       |
| To create a new name reservation Please click here                                                                                     |
|                                                                                                                                        |
| Please complete each section of the application form and ensure all information is true and correct.                                   |
| You will be able to select a name from a list of approved names when you submit this co-operative application for approval.            |
|                                                                                                                                        |
| Please select the form of the Co-operative<br>TERTIARY COOPERATIVE                                                                     |
| • • • • • • • • • • • • • • • • • • •                                                                                                  |
| Please select the type of the Co-operative Please select a Type                                                                        |
| Picus seleti o type                                                                                                                    |
| ADVOCATE, ENGAGE ORGANS OF STATE, PRIVATE SECTOR                                                                                       |
| ADVOCALE, ENGAGE ORGANYS OF STATE, PRIVATE SECTOR                                                                                      |
|                                                                                                                                        |
| Add Objectives                                                                                                                         |
| Number of Objectives Added :0                                                                                                          |
|                                                                                                                                        |
| DESCRIPTION                                                                                                                            |
| No items to display.                                                                                                                   |
| Course Class                                                                                                                           |
| Cancel Save & Close Next                                                                                                               |