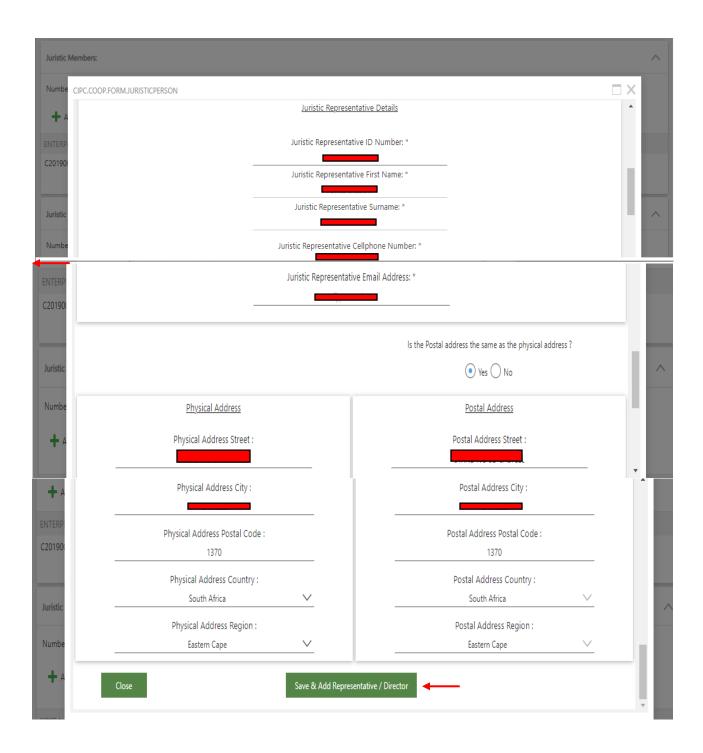

The next screen will display the members. Click on the members name and thereafter on the + Add co-operative representative as Director. The representative details will reflect. Click on Save and Add representative / Director.