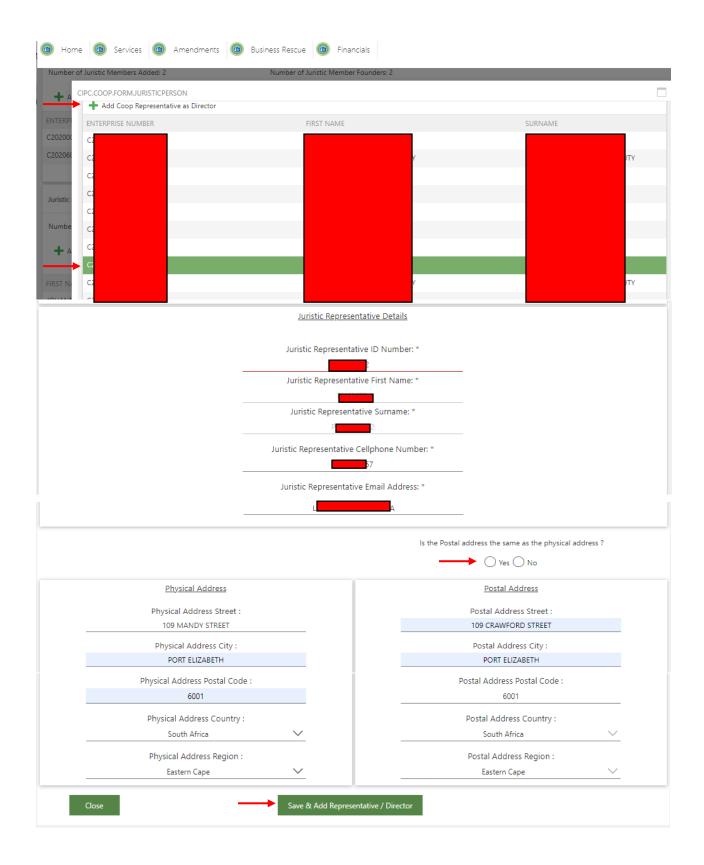

The next screen will reflect the juristic member and representative / director. To add a second representative of the same juristic click on the + Add juristic representative as director.

| o-operative Details & Objectives Co-operative Contact Detail                                                                   | Is Co-operative Financial Details Co-operative Members Ap  | plication Summary                                       |
|--------------------------------------------------------------------------------------------------------------------------------|------------------------------------------------------------|---------------------------------------------------------|
|                                                                                                                                | Minimum no. of Founder Members for a Co-operative Applicat | tion:                                                   |
| Primary Co-operative                                                                                                           | Secondary Co-operative                                     | Tertiary Co-operative                                   |
| A Minimum of 5 Founding Members                                                                                                | A Minimum of 2 Founding Members                            | A Juristic Person Member is by default a Founding Membe |
| 5 Natural Persons (if only Natural Person members);                                                                            | A Minimum of 2 Primary Co-operatives as Members            | A Minimum of 2 Primary Co-operatives as Members         |
| Juristic Persons (Can only be either 0 or 2 );                                                                                 | A Juristic Person Member is by default a Founding Member   | A Juristic Person Member is by default a Founding Membe |
| Combination of 3 and more Natural Members and 2<br>Juristic Persons (if there are both Natural and Juristic<br>Person Members) |                                                            |                                                         |
| A Juristic Person Member is by default a Founding Member                                                                       |                                                            |                                                         |
| ristic Members:                                                                                                                |                                                            | ,                                                       |
| umber of Juristic Members Added: 1                                                                                             | Number of Juristic Member Founders: 1                      |                                                         |
| Add Juristic Member                                                                                                            | X Delete Juristic Member                                   | 🔎 Verify Juristic Member                                |
| TERPRISE NUMBER                                                                                                                | ENTERPRISE NAME                                            | VERIFIED                                                |
|                                                                                                                                | SECONDARY CO-OPERATIVE LI                                  | MITED Yes                                               |
| THENROUT TIM                                                                                                                   | ≪ < _1 >                                                   |                                                         |
| iristic Members Representatives:                                                                                               |                                                            |                                                         |
| umber of Juristic Members as Directors: 1                                                                                      |                                                            |                                                         |
| + Add Juristic Representative as Director                                                                                      | X Delete                                                   |                                                         |
| ST NAME SURNAME                                                                                                                | ENTERPRISE NUMBER                                          |                                                         |
| oy Contraction                                                                                                                 | 1                                                          |                                                         |
|                                                                                                                                | « < <u>1</u> >                                             |                                                         |
| uditors:                                                                                                                       |                                                            |                                                         |
|                                                                                                                                |                                                            |                                                         |
| umber of Auditors: 0                                                                                                           |                                                            |                                                         |
| umber of Auditors: 0<br>Add Auditor 🗙 Remove Auditor                                                                           |                                                            |                                                         |