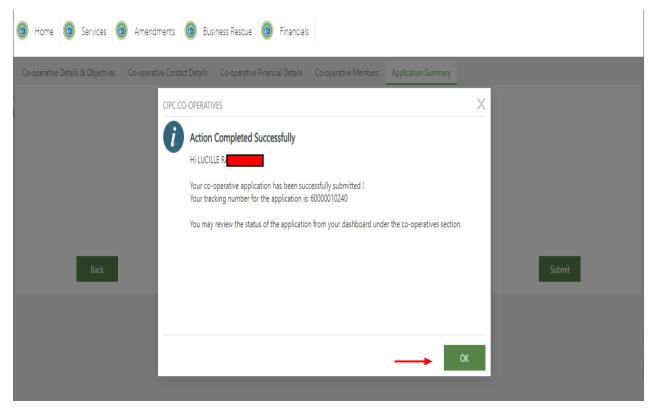

TRATION X<br>If the name you at CONFIRM Action<br>Hi LUCILLE R                                               |
| Back                                               | Are you sure you want to submit this co-<br>operative application for approval with the<br>following name:<br>LUCY IN THE SKY WITH DIAMONDS |
|                                                    | Cancel  Cancel Use Selected Name Cancel                                                                                                     |
|                                                    |                                                                                                                                             |

15. A pop up message will dislay the tracking number of the application. Click on OK to proceed



16. Please note that the transaction is not yet completed. An email with a Co-op1 form and Constitution will be send to the email address of the co-operative that you provided. The Co-op1 form and constitution must be signed by all members and uploaded on the system.



- All new applications of co-operatives lodged directly or by the third party on behalf of the co-operatives, must over and above existing requirements, take note of the following requirements regarding the constitution of a co-operative:
- Note: Exception only applies to financial services co-operative where permission must be obtained from CBDA (Co-operative Bank Development Agency). The entire financial service constitution must be uploaded.

| MODEL CONSTITUTION          | ADDITIONAL REQUIREMENT