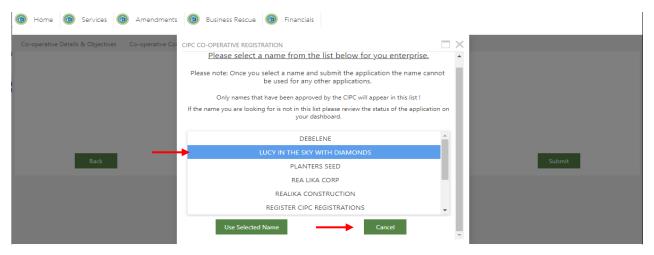

5. A screen will display a pop up message for you to confirm you want to Start New Co-operative application. Click on OK.

6. If you have not applied for a name for the Co-operative yet, you need to apply first by clicking next on **To create a new name reservation, please click here.** 