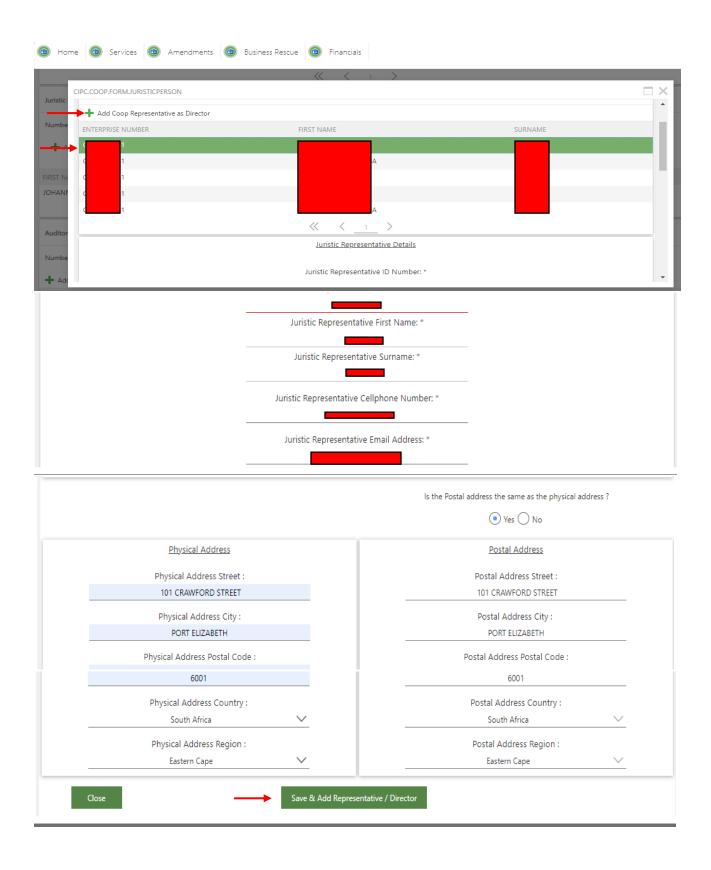

The next screen will display the members. Click on the members name and thereafter on the + Add co-operative representative as Director. The representative details will reflect. Click on Save and Add representative / Director.

| 🙆 Home 🕲 Services 🕼                                              | Amendments 🙆 Business Rescue 🙆 Financials |         |
|------------------------------------------------------------------|-------------------------------------------|---------|
| Numbe CIPC.COOP.FORMJURISTIC                                     | PERSON                                    |         |
| A Juristic Representative ENTERP C20190 Juristic Representatives |                                           |         |
| Add Coop Represent                                               |                                           |         |
| Juristic                                                         | FIRST NAME                                | SURNAME |
| Numbe C2<br>+ A<br>C2<br>C2<br>C2                                |                                           |         |
| FIRST NAME                                                       | SUKINAME ENTERPRISE NUMBER                |         |