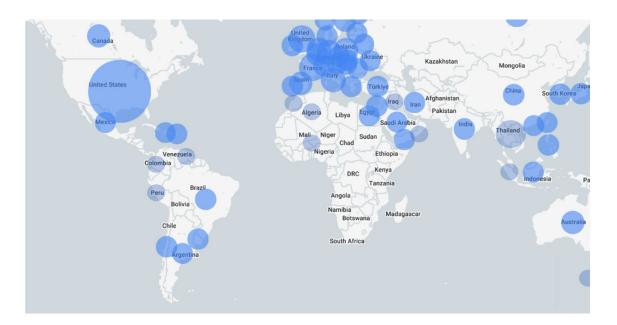

Vocabulary users: Getty Vocabularies remain the most heavily used resources on the Getty Research Institute online pages. In the map below, you can see the distribution of our users globally for this quarter. This map represents users of our online search interface: around 494,000 page views from around 26,600 unique users for this quarter. Not counted here are the users who access the Vocabularies via LOD and other data formats, or who access the Vocabularies from vendors' systems or other Web sites that post the Getty Vocabularies.