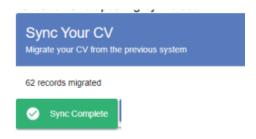

Once this is done, the relevant information will be copied over to NRF Connect and be available for validation and updating by the user.

After logging in, the user should click on the Profile button to update or complete the profile details.