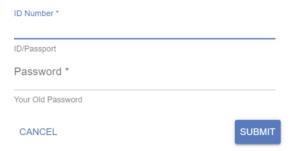

### **Instructions to Applicants**

- Go to <a href="https://nrfconnect.nrf.ac.za">https://nrfconnect.nrf.ac.za</a>
- Register with your ORCiD credentials. Should you not have any, please register on ORCiD to gain access.
- Should the user be an existing user on the NRF Online Submission System, there is
  functionality to migrate the CV from the previous system. Click Verify to link to the relevant
  account on the NRF Online Submission System.

Provide the ID/Passport number and password used on the NRF Online Submission System.