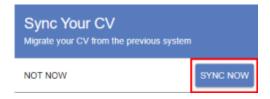

# Enter your Old Nrf Submission Details

Once the verification of the two accounts has been completed, confirmation will show at the bottom of the screen.

The user now has the option to sync/migrate their CV from the NRF Online Submission System to NRF Connect. Click Sync Now to do this.