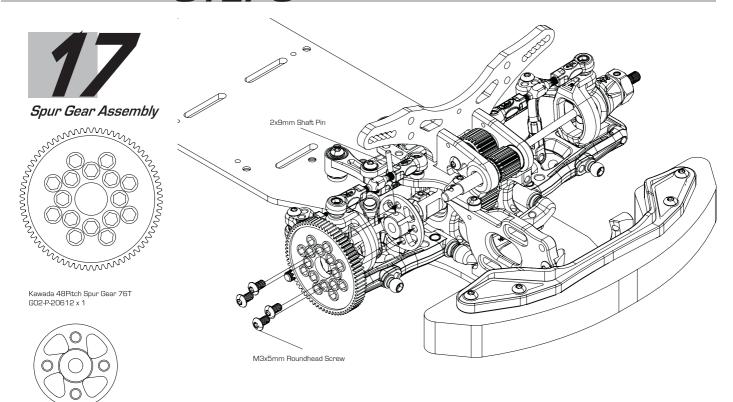

Alum Spur Gear Adaptor B-02-VBC-2037 x 1

2x9mm Shaft Pin B-02-VBC-2038 x 1

M3x5 Roundhead C-02-SC-R0305 x 4







#### Front And Rear Stabilizer Mount Assembly



Stabilizer Connector B-02-VBC-0047 x 4



Stabilizer Collar B-02-VBC-2048 x 2



M3x3mm Set Screw C-02-SC-SS-0303 x 8



Graphite Stabilizer Mount Plate A-01-VBC-2050 x 1



Plastic Front Stabilizer Mount A-03-VBC-2051 x  $^{\circ}$ 



M3x6 Roundhead Screw C-02-SC-R0306 x 2

In order to affect the servo linkage movement, please smooth cut the edge on bottom of plate







#### Vierneing



Front And Rear Stabilizer Mount Assembly



M3x8 Flathead Screw C-02-SC-F0308 x 2



Plastic Rear Stabilizer Mount A-03-VBC-2052 x 1



M3x3mm Set Screw C-02-SC-SS-0303 x 2



M3x8 Roundhead Screw C-02-SC-R0308 x 2



M3x10mm Set Screw C