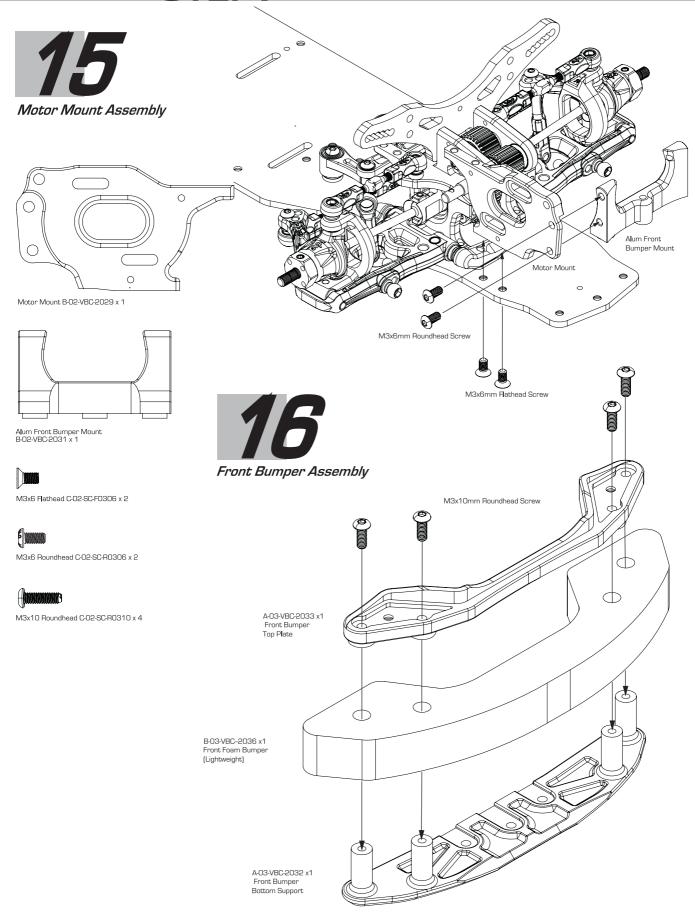

Alum Spur Gear Adaptor B-02-VBC-2037 x 1

2x9mm Shaft Pin B-02-VBC-2038 x 1

M3x5 Roundhead C-02-SC-R0305 x 4







#### Front And Rear Stabilizer Mount Assembly



Stabilizer Connector B-02-VBC-0047 x 4



Stabilizer Collar B-02-VBC-2048 x 2



M3x3mm Set Screw C-02-SC-SS-0303 x 8



Graphite Stabilizer Mount Plate A-01-VBC-2050 x 1



Plastic Front Stabilizer Mount A-03-VBC-2051 x  $^{\circ}$ 



M3x6 Roundhead Screw C-02-SC-R0306 x 2

In order to affect the servo linkage movement, please smooth cut the edge on bottom of plate







#### Vierneing



Front And Rear Stabilizer Mount Assembly



M3x8 Flathead Screw C-02-SC-F0308 x 2



Plastic Rear Stabilizer Mount A-03-VBC-2052 x 1



M3x3mm Set Screw C-02-SC-SS-0303 x 2



M3x8 Roundhead Screw C-02-SC-R0308 x 2



M3x10mm Set S