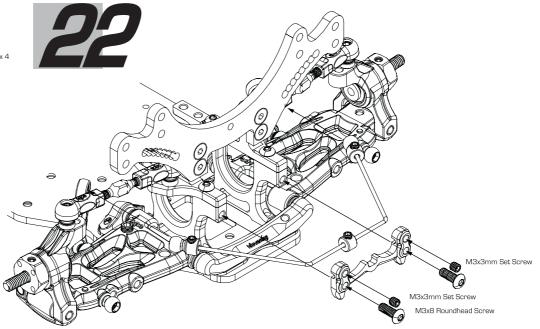

M3x10mm Set Screw C-02-SC-SS-0310 x 2

Turnbuckle Cup Open Type L A-03-VBC-0041 x 4

Note the double ring face to ball connector

Make sure the shock shaft can move up and down freely

Shaft Cap A-03-VBC-0046 x 4

#### Vierneing

RIGHT DAMPERS

M3x10mm Set Screw C-02-SC-SS-0310 x 2