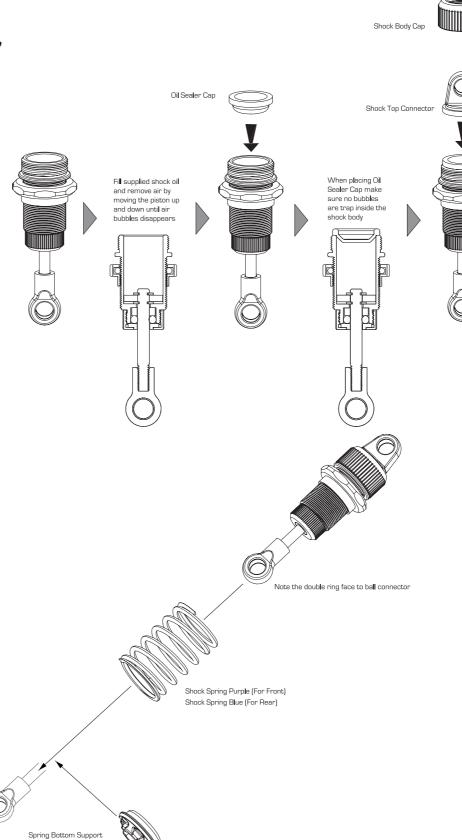

M3x10mm Set Screw C-02-SC-SS-0310 x 2

Turnbuckle Cup Open Type L A-03-VBC-0041 x 4

Note the double ring face to ball connector

Make sure the shock shaft can move up and down freely

Shaft Cap A-03-VBC-0046 x 4

#### Assemble Oil Shocks Part2

Shock Top Connector A-03-VBC-0042 x 4

Spring Bottom Support A-03-VBC-0043 x 4

Oil Sealer Cap B-03-VBC-0011 x 4

Shock Body Cap B-02-P21417 x 4

FF17 Purple Spring N-01-P21418 X 2

FF17 Blue Spring N-01-P21419 X 2