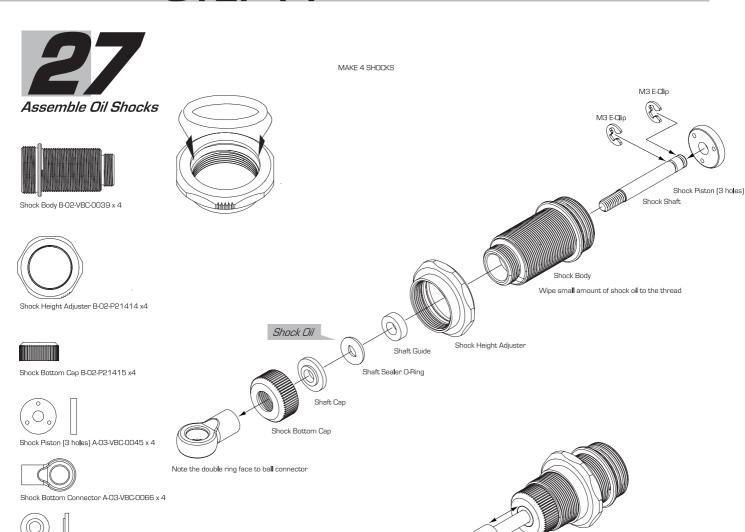

nt And Rear Stabilizer Mount Assembly



Stabilizer Connector B-02-VBC-0047 x 4



Stabilizer Collar B-02-VBC-2048 x 2



M3x3mm Set Screw C-02-SC-SS-0303 x 8



Graphite Stabilizer Mount Plate A-01-VBC-2050 x 1



Plastic Front Stabilizer Mount A-03-VBC-2051 x  $^{\circ}$ 



M3x6 Roundhead Screw C-02-SC-R0306 x 2

In order to affect the servo linkage movement, please smooth cut the edge on bottom of plate







#### Vierneing



Front And Rear Stabilizer Mount Assembly



M3x8 Flathead Screw C-02-SC-F0308 x 2



Plastic Rear Stabilizer Mount A-03-VBC-2052 x 1



M3x3mm Set Screw C-02-SC-SS-0303 x 2



M3x8 Roundhead Screw C-02-SC-R0308 x 2



M3x10mm Set Screw C-02-SC-SS-0310 x 2



Turnbuckle Cup Open Type L A-03-VBC-0041 x 4







Note the double ring face to ball connector











Make sure the shock shaft can move up and down freely

Shaft Cap A-03-VBC-0046 x 4

Shaft Guide A-03-VBC-0058 x 4

 $(\bigcirc)$ 







#### Assemble Oil Shocks Part2



Shock Top Connector A-03-VBC-0042 x 4



Spring Bottom Support A-03-VBC-0043 x 4



Oil Sealer Cap B-03-VBC-0011 x 4



Shock Body Cap B-02-P21417 x 4



FF17 Purple Spring N-01-P21418 X 2



FF17 Blue Spring N-01-P21419 X 2



#### Vierneing

RIGHT DAMPERS



M3x10mm Set Screw C-02-SC-SS-0310 x 2





#### Front Body Post Assembly



Front Body Post, L&R A-03-VBC-2055 x 2



M3x10 Roundhead Screw C-02-SC-R0310 x 4



Rear Body Post Assembly



Rear Body Posts A-03-VBC-2056 x 2