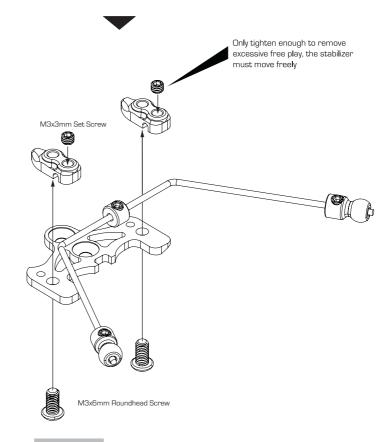

#### Front And Rear Stabilizer Mount Assembly

Stabilizer Connector B-02-VBC-0047 x 4

Stabilizer Collar B-02-VBC-2048 x 2

M3x3mm Set Screw C-02-SC-SS-0303 x 8

Graphite Stabilizer Mount Plate A-01-VBC-2050 x 1

#### Vierneing

Front And Rear Stabilizer Mount Assembly

M3x8 Flathead Screw C-02-SC-F0308 x 2

Plastic Rear Stabilizer Mount A-03-VBC-2052 x 1

M3x3mm Set Screw C-02-SC-SS-0303 x 2

M3x8 Roundhead Screw C-02-SC-R0308 x 2