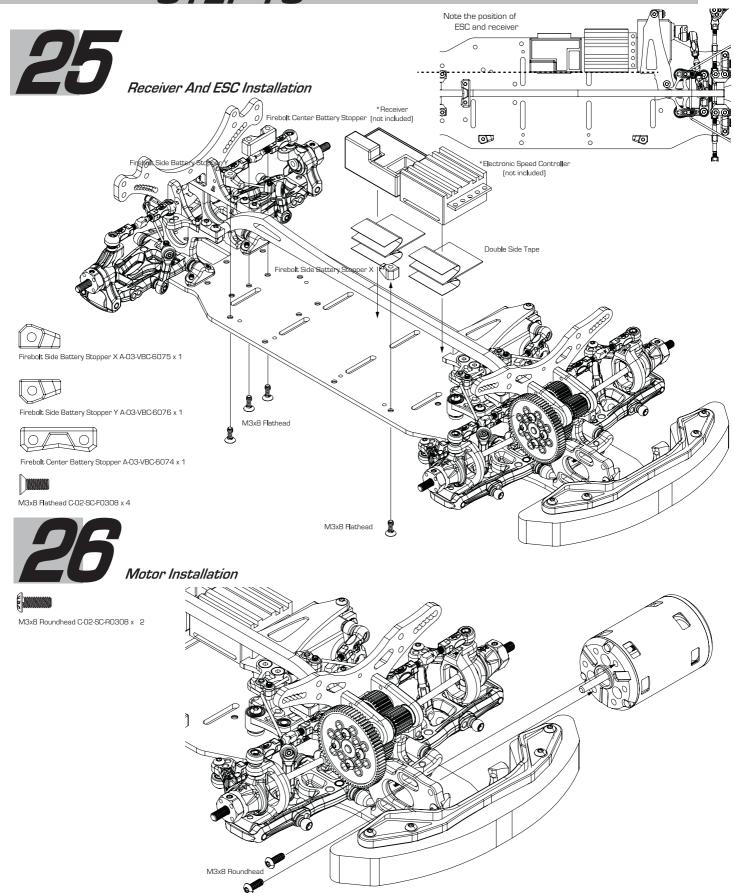

Front And Rear Stabilizer Mount Assembly



Stabilizer Connector B-02-VBC-0047 x 4



Stabilizer Collar B-02-VBC-2048 x 2



M3x3mm Set Screw C-02-SC-SS-0303 x 8



Graphite Stabilizer Mount Plate A-01-VBC-2050 x 1



Plastic Front Stabilizer Mount A-03-VBC-2051 x  $^{\circ}$ 



M3x6 Roundhead Screw C-02-SC-R0306 x 2

In order to affect the servo linkage movement, please smooth cut the edge on bottom of plate







#### Vierneing



Front And Rear Stabilizer Mount Assembly



M3x8 Flathead Screw C-02-SC-F0308 x 2



Plastic Rear Stabilizer Mount A-03-VBC-2052 x 1



M3x3mm Set Screw C-02-SC-SS-0303 x 2



M3x8 Roundhead Screw C-02-SC-R0308 x 2



M3x10mm Set Screw C-02-SC-SS-0310 x 2



Turnbuckle Cup Open Type L A-03-VBC-0041 x 4







Note the double ring face to ball connector











Make sure the shock shaft can move up and down freely

Shaft Cap A-03-VBC-0046 x 4

Shaft Guide A-03-VBC-0058 x 4

 $(\bigcirc)$ 







#### Assemble Oil Shocks Part2



Shock Top Connector A-03-VBC-0042 x 4



Spring Bottom Support A-03-VBC-0043 x 4



Oil Sealer Cap B-03-VBC-0011 x 4



Shock Body Cap B-02-P21417 x 4



FF17 Purple Spring N-01-P21418 X 2



FF17 Blue Spring N-01-P21419 X 2



#### Vierneing

RIGHT DAMPERS



M3x10mm Set Screw C-02-SC-SS-0310 x 2





#### Front Body Post Assembly



Front Body Post, L&R A-03-VBC-2055 x 2



M3x10 Roundhead Screw C-02-SC-R0310 x 4



Rear Body Post Assembly



Rear Body Posts A-03-VBC-2056 x 2