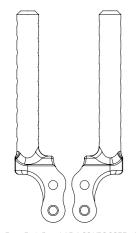

#### Front Body Post Assembly

Front Body Post, L&R A-03-VBC-2055 x 2

M3x10 Roundhead Screw C-02-SC-R0310 x 4

Rear Body Post Assembly

Rear Body Posts A-03-VBC-2056 x 2