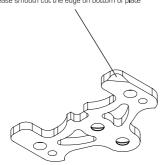

Plastic Front Stabilizer Mount A-03-VBC-2051 x  $^{\circ}$ 

M3x6 Roundhead Screw C-02-SC-R0306 x 2

In order to affect the servo linkage movement, please smooth cut the edge on bottom of plate