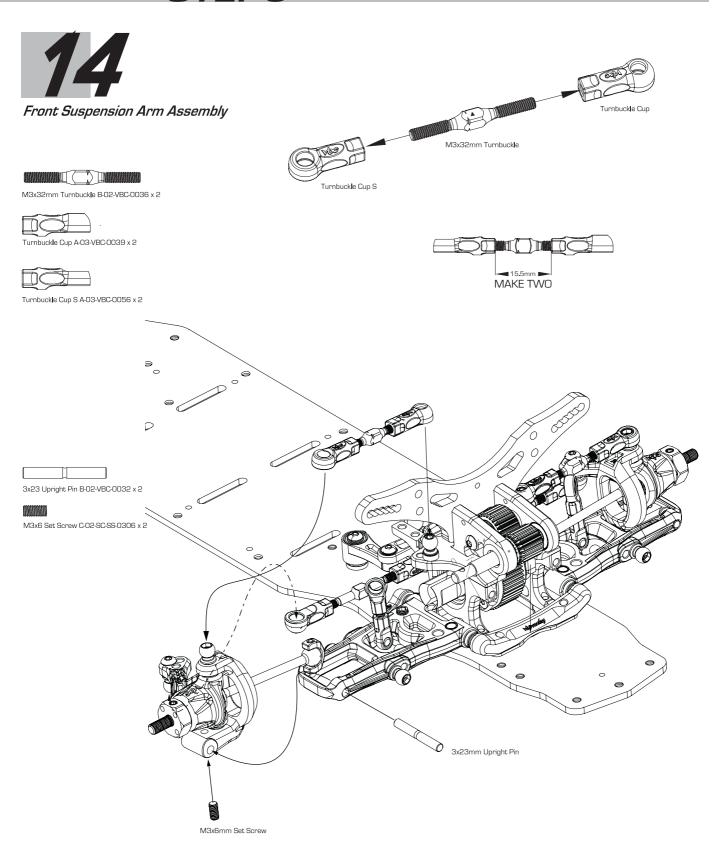

Alum Spur Gear Adaptor B-02-VBC-2037 x 1

2x9mm Shaft Pin B-02-VBC-2038 x 1

M3x5 Roundhead C-02-SC-R0305 x 4







#### Front And Rear Stabilizer Mount Assembly



Stabilizer Connector B-02-VBC-0047 x 4



Stabilizer Collar B-02-VBC-2048 x 2



M3x3mm Set Screw C-02-SC-SS-0303 x 8



Graphite Stabilizer Mount Plate A-01-VBC-2050 x 1



Plastic Front Stabilizer Mount A-03-VBC-2051 x  $^{\circ}$ 



M3x6 Roundhead Screw C-02-SC-R0306 x 2

In order to affect the servo linkage movement, please smooth cut the edge on bottom of plate







#### Vierneing



Front And Rear Stabilizer Mount Assembly



M3x8 Flathead Screw C-02-SC-F0308 x 2



Plastic Rear Stabilizer Mount A-03-VBC-2052 x 1



M3x3mm Set Screw C-02-SC-SS-0303 x 2



M3x8 Roundhead Screw C-02-SC-R0308 x 2



M3x10mm Set