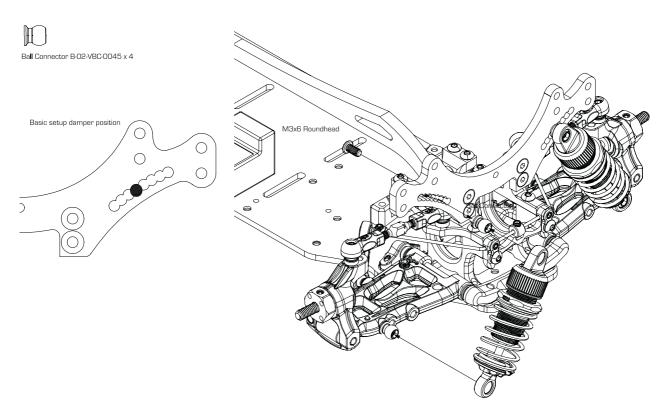

M3x10mm Set Screw C-02-SC-SS-0310 x 2

Turnbuckle Cup Open Type L A-03-VBC-0041 x 4

Note the double ring face to ball connector

Make sure the shock shaft can move up and down freely

Shaft Cap A-03-VBC-0046 x 4