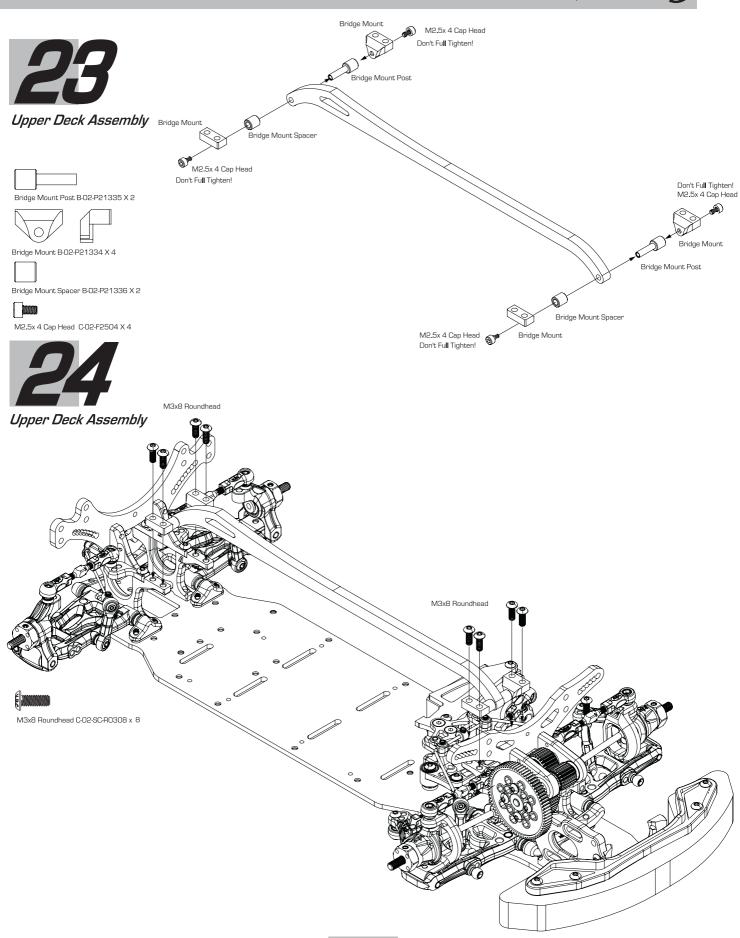

#### Front Body Post Assembly

Front Body Post, L&R A-03-VBC-2055 x 2

M3x10 Roundhead Screw C-02-SC-R0310 x 4

Rear Body Post Assembly

Rear Body Posts A-03-VBC-2056 x 2