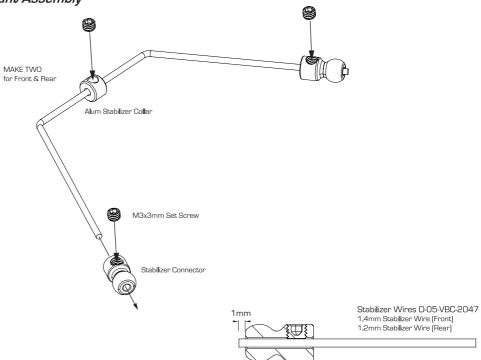

#### Front And Rear Stabilizer Mount Assembly

Stabilizer Connector B-02-VBC-0047 x 4

Stabilizer Collar B-02-VBC-2048 x 2

M3x3mm Set Screw C-02-SC-SS-0303 x 8

Graphite Stabilizer Mount Plate A-01-VBC-2050 x 1

#### Vierneing

Front And Rear Stabilizer Mount Assembly

M3x8 Flathead Screw C-02-SC-F0308 x 2

Plastic Rear Stabilizer Mount A-03-VBC-2052 x 1

M3x3mm Set Screw C-02-SC-SS-0303 x 2

M3x8 Roundhead Screw C-02-SC-R0308 x 2