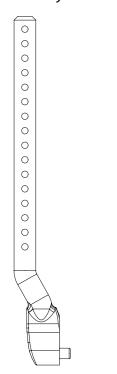

#### Front Body Post Assembly

Front Body Post, L&R A-03-VBC-2055 x 2

M3x10 Roundhead Screw C-02-SC-R0310 x 4

Rear Body Post Assembly

Rear Body Posts A-03-VBC-2056 x 2