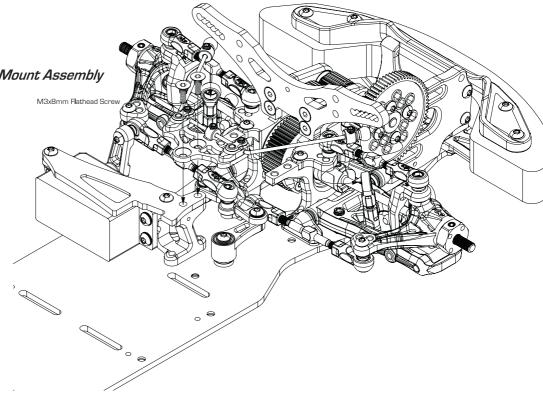

#### Front And Rear Stabilizer Mount Assembly

Stabilizer Connector B-02-VBC-0047 x 4

Stabilizer Collar B-02-VBC-2048 x 2

M3x3mm Set Screw C-02-SC-SS-0303 x 8

Graphite Stabilizer Mount Plate A-01-VBC-2050 x 1

Plastic Front Stabilizer Mount A-03-VBC-2051 x  $^{\circ}$ 

M3x6 Roundhead Screw C-02-SC-R0306 x 2

In order to affect the servo linkage movement, please smooth cut the edge on bottom of plate

#### Vierneing

Front And Rear Stabilizer Mount Assembly

M3x8 Flathead Screw C-02-SC-F0308 x 2

Plastic Rear Stabilizer Mount A-03-VBC-2052 x 1

M3x3mm Set Screw C-02-SC-SS-0303 x 2

M3x8 Roundhead Screw C-02-SC-R0308 x 2