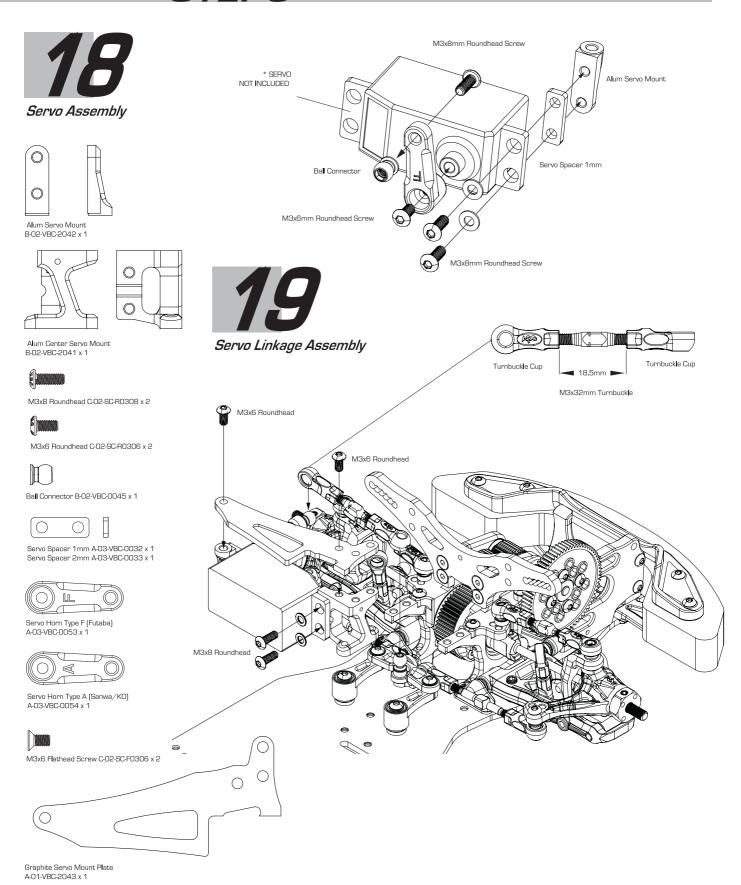

Plastic Front Stabilizer Mount A-03-VBC-2051 x  $^{\circ}$ 

M3x6 Roundhead Screw C-02-SC-R0306 x 2

In order to affect the servo linkage movement, please smooth cut the edge on bottom of plate