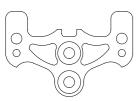

#### Front And Rear Stabilizer Mount Assembly

Stabilizer Connector B-02-VBC-0047 x 4

Stabilizer Collar B-02-VBC-2048 x 2

M3x3mm Set Screw C-02-SC-SS-0303 x 8

Graphite Stabilizer Mount Plate A-01-VBC-2050 x 1