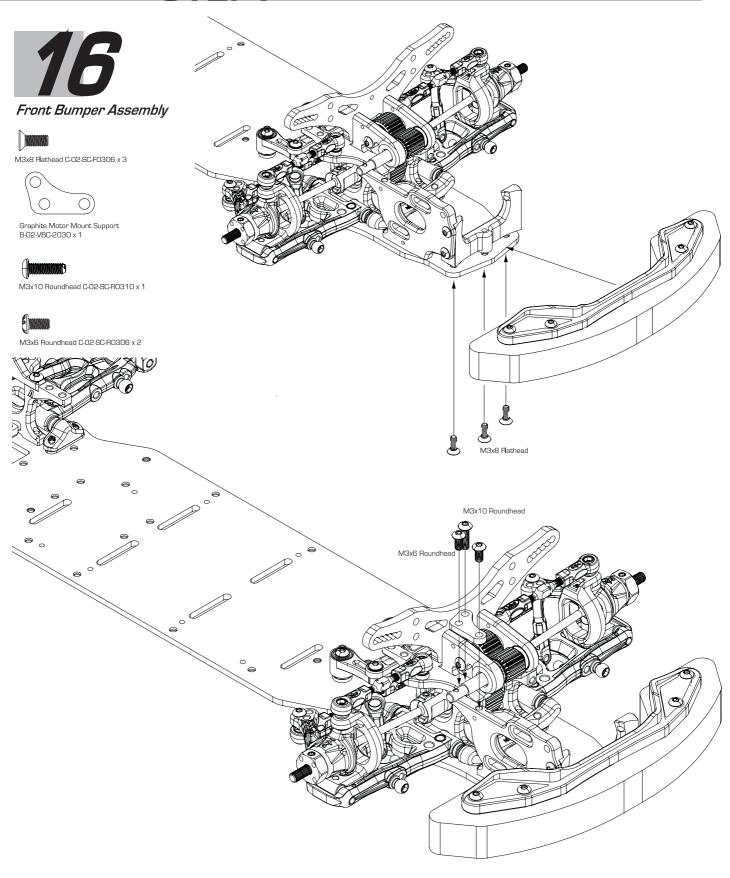

Alum Spur Gear Adaptor B-02-VBC-2037 x 1

2x9mm Shaft Pin B-02-VBC-2038 x 1

M3x5 Roundhead C-02-SC-R0305 x 4







#### Front And Rear Stabilizer Mount Assembly



Stabilizer Connector B-02-VBC-0047 x 4



Stabilizer Collar B-02-VBC-2048 x 2



M3x3mm Set Screw C-02-SC-SS-0303 x 8



Graphite Stabilizer Mount Plate A-01-VBC-2050 x 1



Plastic Front Stabilizer Mount A-03-VBC-2051 x  $^{\circ}$ 



M3x6 Roundhead Screw C-02-SC-R0306 x 2

In order to affect the servo linkage movement, please smooth cut the edge on bottom of plate







#### Vierneing



Front And Rear Stabilizer Mount Assembly



M3x8 Flathead Screw C-02-SC-F0308 x 2



Plastic Rear Stabilizer Mount A-03-VBC-2052 x 1



M3x3mm Set Screw C-02-SC-SS-0303 x 2



M3x8 Roundhead Screw C-02-SC-R0308 x 2



M3x10mm Set Scr