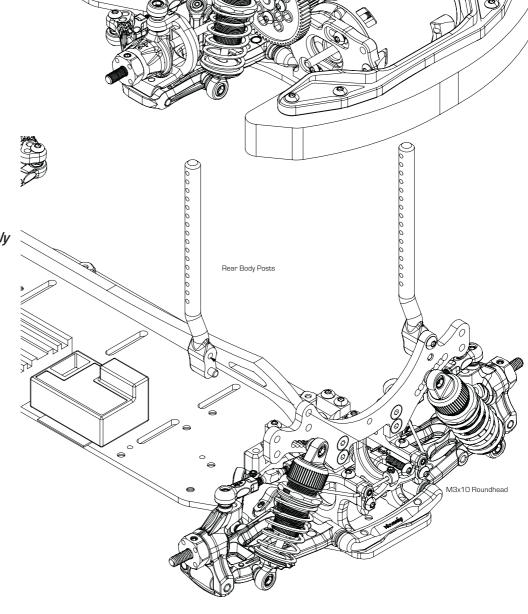

#### Front Body Post Assembly

Front Body Post, L&R A-03-VBC-2055 x 2

M3x10 Roundhead Screw C-02-SC-R0310 x 4

Rear Body Post Assembly

Rear Body Posts A-03-VBC-2056 x 2