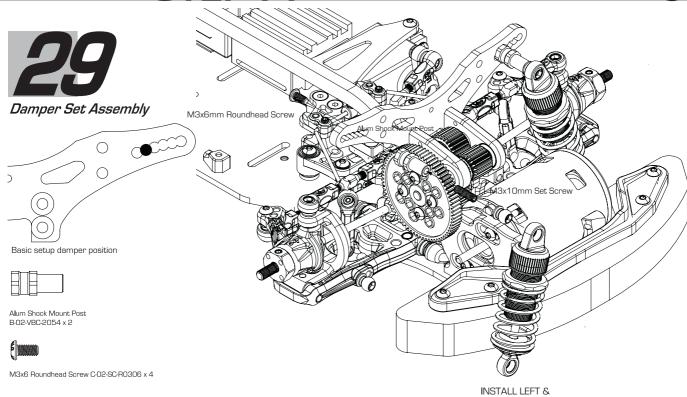

Front And Rear Stabilizer Mount Assembly



M3x8 Flathead Screw C-02-SC-F0308 x 2



Plastic Rear Stabilizer Mount A-03-VBC-2052 x 1



M3x3mm Set Screw C-02-SC-SS-0303 x 2



M3x8 Roundhead Screw C-02-SC-R0308 x 2



M3x10mm Set Screw C-02-SC-SS-0310 x 2



Turnbuckle Cup Open Type L A-03-VBC-0041 x 4







Note the double ring face to ball connector











Make sure the shock shaft can move up and down freely

Shaft Cap A-03-VBC-0046 x 4

Shaft Guide A-03-VBC-0058 x 4

 $(\bigcirc)$ 







#### Assemble Oil Shocks Part2



Shock Top Connector A-03-VBC-0042 x 4



Spring Bottom Support A-03-VBC-0043 x 4



Oil Sealer Cap B-03-VBC-0011 x 4



Shock Body Cap B-02-P21417 x 4



FF17 Purple Spring N-01-P21418 X 2



FF17 Blue Spring N-01-P21419 X 2



#### Vierneing

RIGHT DAMPERS



M3x10mm Set Screw C-02-SC-SS-0310 x 2





#### Front Body Post Assembly



Front Body Post, L&R A-03-VBC-2055 x 2



M3x10 Roundhead Screw C-02-SC-R0310 x 4



Rear Body Post Assembly



Rear Body Posts A-03-VBC-2056 x 2