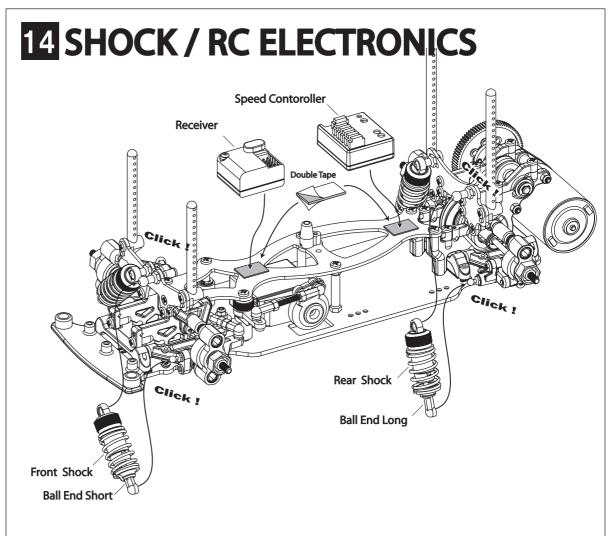

ABCHOEBY









## 7 MAIN CHASSIS





(⊕

(⊕

3X130K10mFilatFilatdeScherew









Adjust the position of the pinion

gear to put the centers of two gears together. Then fix it with a

set screw

3x10mm Flat

Head Screw

3X6mm

3x3mm Set Screw

(⊕

6



Redo Control Parts

7



## Gear Ratio (48 Pitch) 81T 84T 87T 22 7.861 8.142 23 7.519 7.788 24 7.206 7.463 25 6.671 6.918 7.165 26 6.414 6.652 6.889 27 6.405 6.634 6.176 28 5.956 6.176 6.397 29 5.751 5.963 6.176 30 5.559 5.765 5.971 31 5.38 5.579 5.778 32 5.211 5.404 5.597 33 5.053 5.241 5.428 34 4.905 5.087 5.268 35 4.765 4.941 5.118 36 4.632 4.804 4.975 37 4.507 4.674 4.841 4.714 38 4.389 4.551 39 4.276 4.434 4.593 40 4.169 4.324 4.478 41 4.067 4.218 4.369 42 4.118 43 4.022 Spur Gear made by XENON

XENON RACING PRODUCTS

## **15 TIRES & WHEELS**



















www.abchobbyusa.com info@abchobbyusa.com