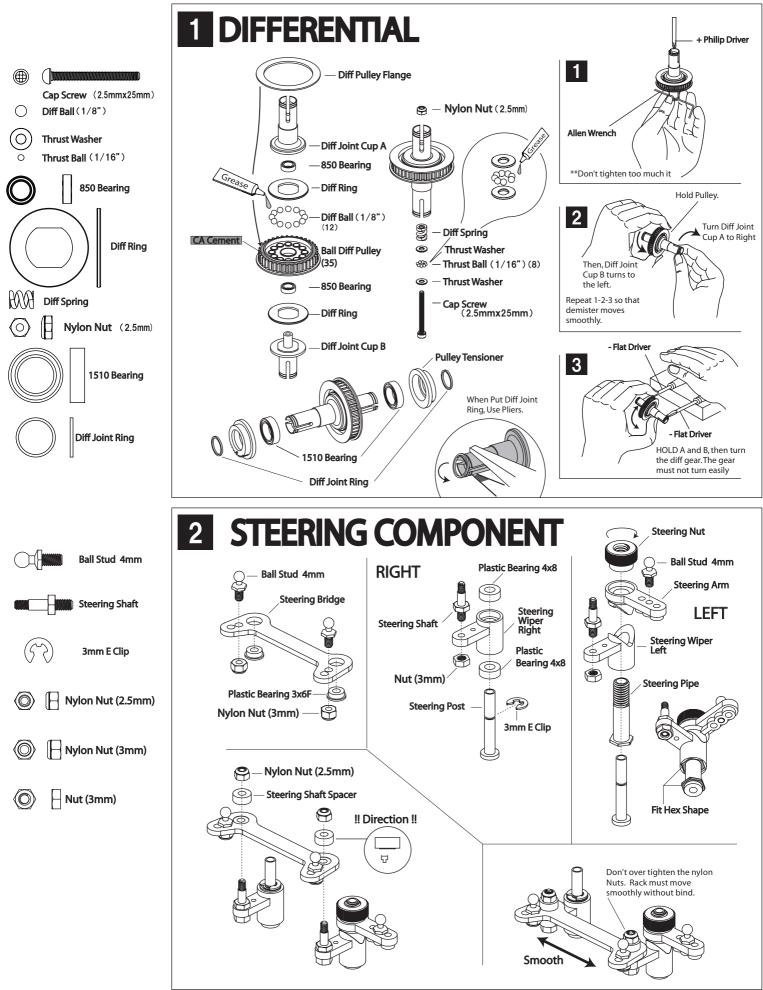

ABCHOEBY









## 7 MAIN CHASSIS





(⊕

(⊕

3X130K10mFilatFilatdeScherew









Adjust the position of the pinion

gear to put the centers of two gears together. Then fix it with a

set screw

3x10mm Flat

Head Screw

3X6mm

3x3mm Set Screw

(⊕

6



Redo Control Parts

7



## Gear Ratio (48 Pitch) 81T 84T 87T 22 7.861 8.142 23 7.519 7.788 24 7.206 7.463 25 6.671 6.918 7.165 26 6.414 6.652 6.889 27 6.405 6.634 6.176 28 5.956 6.176 6.397 29 5.751 5.963 6.176 30 5.559 5.765 5.971 31 5.38 5.579 5.778 32 5.211 5.404 5.597 33 5.053 5.241 5.428 34 4.905 5.087 5.268 35 4.765 4.941 5.118 36 4.632 4.804 4.975 37 4.507 4.674 4.841 4.714 38 4.389 4.551 39 4.276 4.434 4.593 40 4.169 4.324 4.478 41 4.067 4.218 4.369 42 4.118 43 4.022 Spur Gear made by XENON

XENON RACING PRODUCTS

## **15 TIR