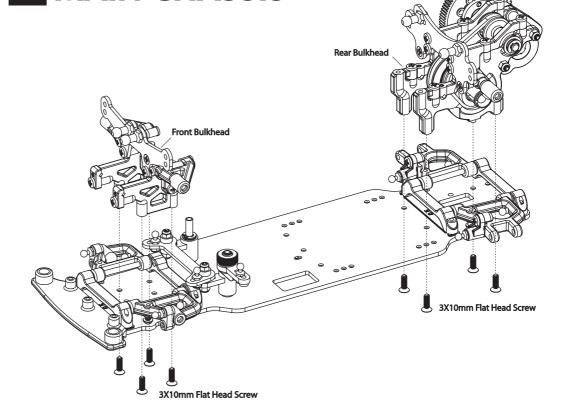

ABCHOEBY









## 7 MAIN CHASSIS





(⊕

(⊕

3X130K10mFilatFilatdeScherew









Adjust the position of the pinion

gear to put the centers of two gears together. Then fix it with a

set screw

3x10mm Flat

Head Screw

3X6mm

3x3mm Set Screw

(⊕

6



Redo Control Parts

7



## Gear Ratio (48 Pitch) 81T 84T 87T 22 7.861 8.142 23 7.519 7.788 24 7.206 7.463 25 6.671 6.918 7.165 26 6.414 6.652 6.889 27 6.405 6.634 6.176 28 5.956 6.176 6.397 29 5.751 5.963 6.176 30 5.559 5.765 5.971 31 5.38 5.579 5.778 32 5.211 5.404 5.597 33 5.053 5.241 5.428 34 4.905 5.087 5.268 35 4.765 4.941 5.118 36 4.632 4.804 4.975 37 4.507 4.674 4.841 4.714 38 4.389 4.551 39 4.276 4.434 4.593 40 4.169 4.324 4.478 41 4.067 4.218 4.369 42 4.118 43 4.022 Spur Gear made by XENON

XENON RACING PRODUCTS

## **15 TIRES & WHEELS**



















www.ab