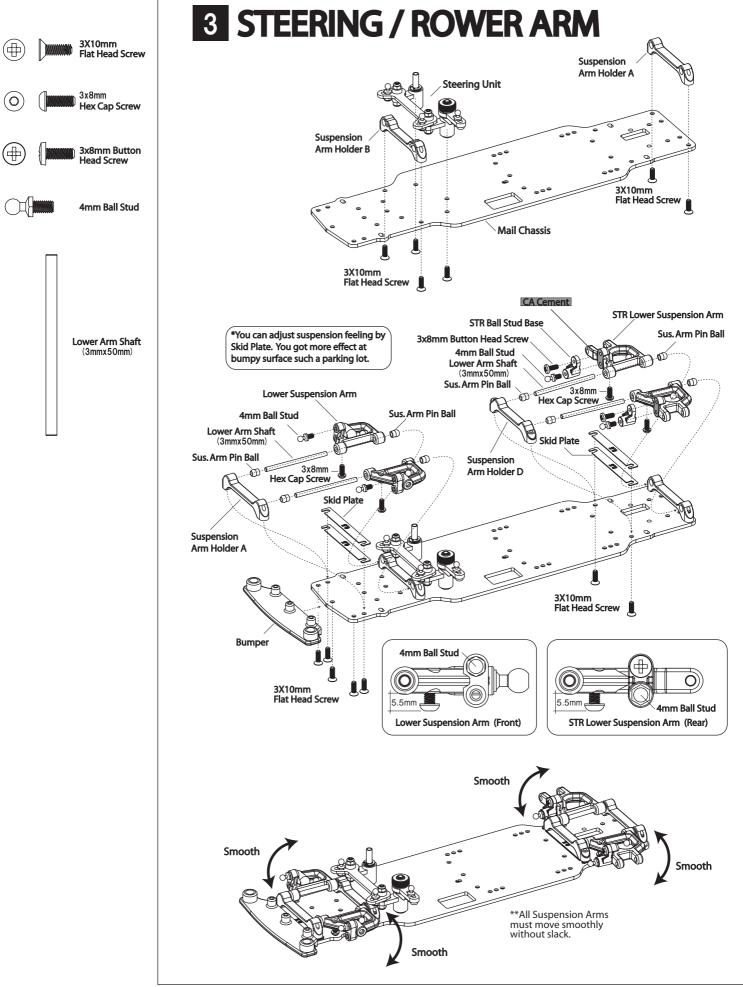

ABCHOEBY









## 7 MAIN CHASSIS





(⊕

(⊕

3X130K10mFilatFilatdeScherew









Adjust the position of the pinion

gear to put the centers of two gears together. Then fix it with a

set screw

3x10mm Flat

Head Screw

3X6mm

3x3mm Set Screw

(⊕

6



Redo Control Parts

7



## Gear Ratio (48 Pitch) 81T 84T 87T 22 7.861 8.142 23 7.519 7.788 24 7.206 7.463 25 6.671 6.918 7.165 26 6.414 6.652 6.889 27 6.405 6.634 6.176 28 5.956 6.176 6.397 29 5.751 5.963 6.176 30 5.559 5.765 5.971 31 5.38 5.579 5.778 32 5.211 5.404 5.597 33 5.053 5.241 5.428 34 4.905 5.087 5.268 35 4.765 4.941 5.118 36 4.632 4.804 4.975 37 4.507 4.674 4.841 4.714 38 4.389 4.551 39 4.276 4.434 4.593 40 4.169 4.324 4.478 41 4.067 4.218 4.369 42 4.118 43 4.022 Spur Gear made by XENON

XENON RACING PRODUCTS

## **15 TIRES & WHEELS*