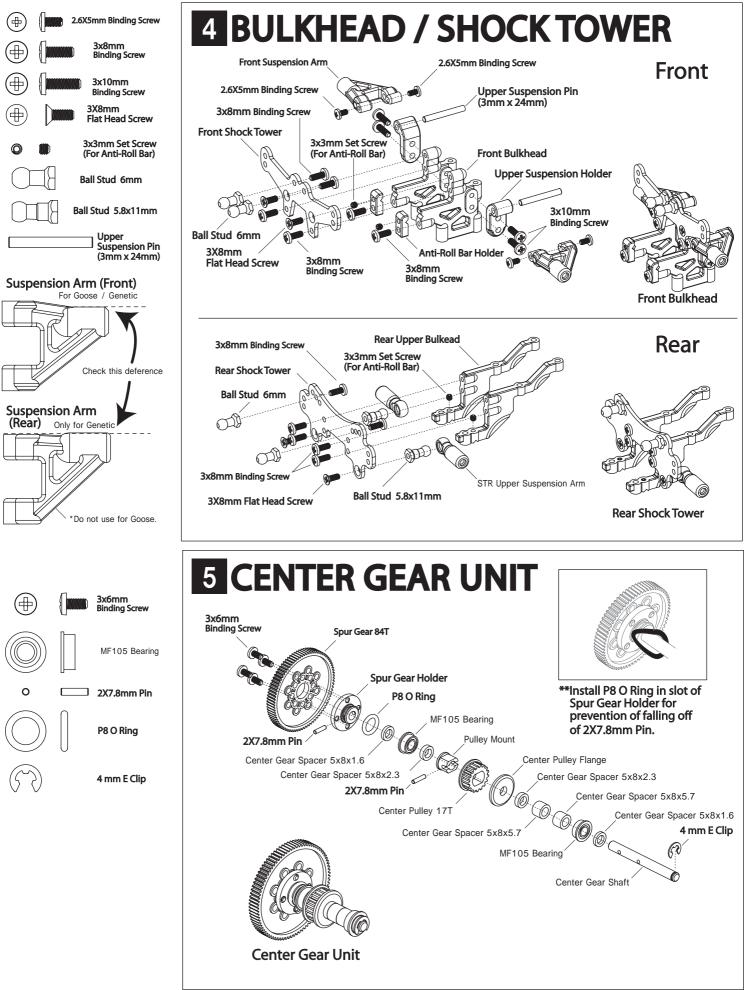

ABCHOEBY









## 7 MAIN CHASSIS





(⊕

(⊕

3X130K10mFilatFilatdeScherew









Adjust the position of the pinion

gear to put the centers of two gears together. Then fix it with a

set screw

3x10mm Flat

Head Screw

3X6mm

3x3mm Set Screw

(⊕

6



Redo Control Parts

7



## Gear Ratio (48 Pitch) 81T 84T 87T 22 7.861 8.142 23 7.519 7.788 24 7.206 7.463 25 6.671 6.918 7.165 26 6.414 6.652 6.889 27 6.405 6.634 6.176 28 5.956 6.176 6.397 29 5.751 5.963 6.176 30 5.559 5.765 5.971 31 5.38 5.579 5.778 32 5.211 5.404 5.597 33 5.053 5.241 5.428 34 4.905 5.087 5.268 35 4.765 4.941 5.118 36 4.632 4.804 4.975 37 4.507 4.674 4.841 4.714 38 4.389 4.551 39 4.276 4.434 4.593 40 4.169 4.324 4.478 41 4.067 4.218 4.369 42 4.118 43 4.022 Spur Gear made by XENON

XENON RACING PRODUCTS

## **15 TIRES & WHEELS**