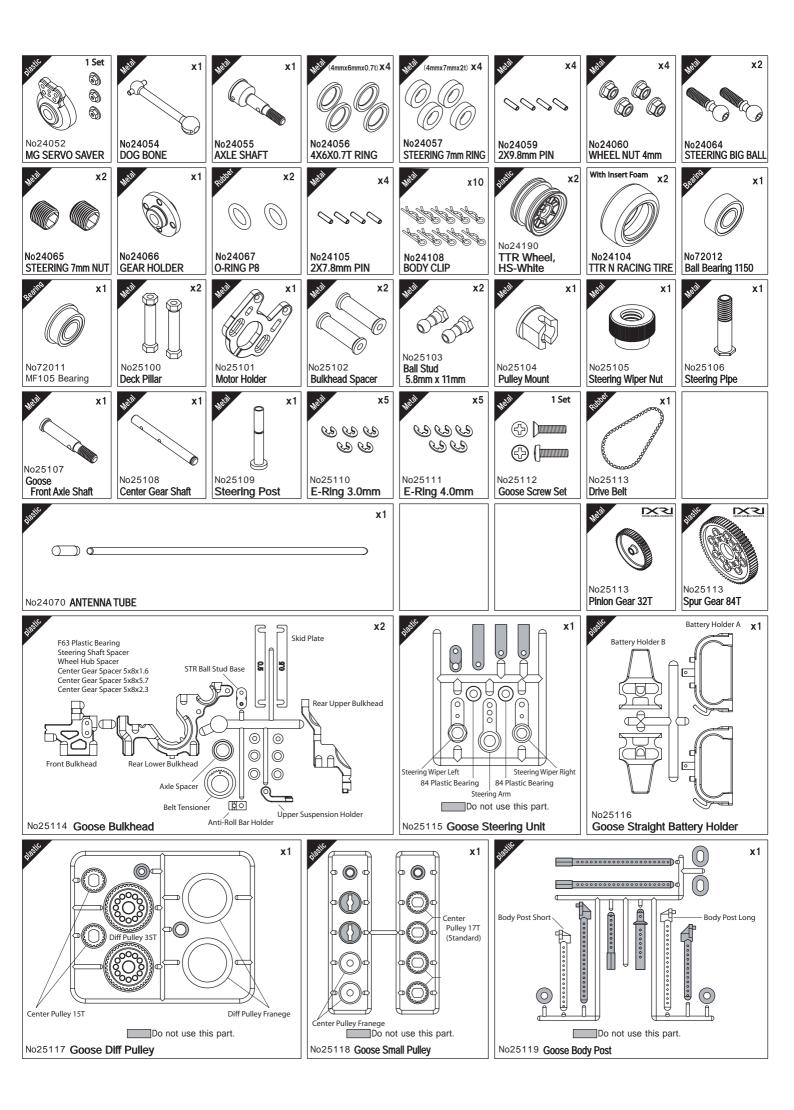

MAIN CHASSIS





(⊕

(⊕

3X130K10mFilatFilatdeScherew









Adjust the position of the pinion

gear to put the centers of two gears together. Then fix it with a

set screw

3x10mm Flat

Head Screw

3X6mm

3x3mm Set Screw

(⊕

6



Redo Control Parts

7



## Gear Ratio (48 Pitch) 81T 84T 87T 22 7.861 8.142 23 7.519 7.788 24 7.206 7.463 25 6.671 6.918 7.165 26 6.414 6.652 6.889 27 6.405 6.634 6.176 28 5.956 6.176 6.397 29 5.751 5.963 6.176 30 5.559 5.765 5.971 31 5.38 5.579 5.778 32 5.211 5.404 5.597 33 5.053 5.241 5.428 34 4.905 5.087 5.268 35 4.765 4.941 5.118 36 4.632 4.804 4.975 37 4.507 4.674 4.841 4.714 38 4.389 4.551 39 4.276 4.434 4.593 40 4.169 4.324 4.478 41 4.067 4.218 4.369 42 4.118 43 4.022 Spur Gear made by XENON

XENON RACING PRODUCTS

## **15 TIRES & WHEELS**



















www.abchobbyusa.com info@abchobbyusa.com