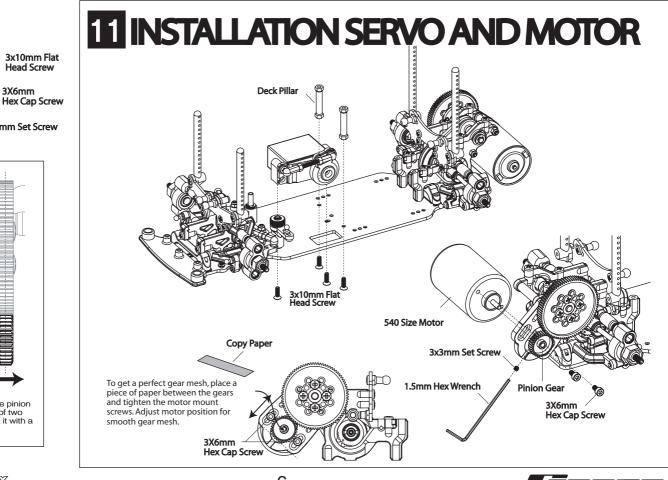

## 7 MAIN CHASSIS

(⊕

(⊕

3X130K10mFilatFilatdeScherew

Adjust the position of the pinion

gear to put the centers of two gears together. Then fix it with a

set screw

3x10mm Flat

Head Screw

3X6mm

3x3mm Set Screw

(⊕

6

Redo Control Parts

7