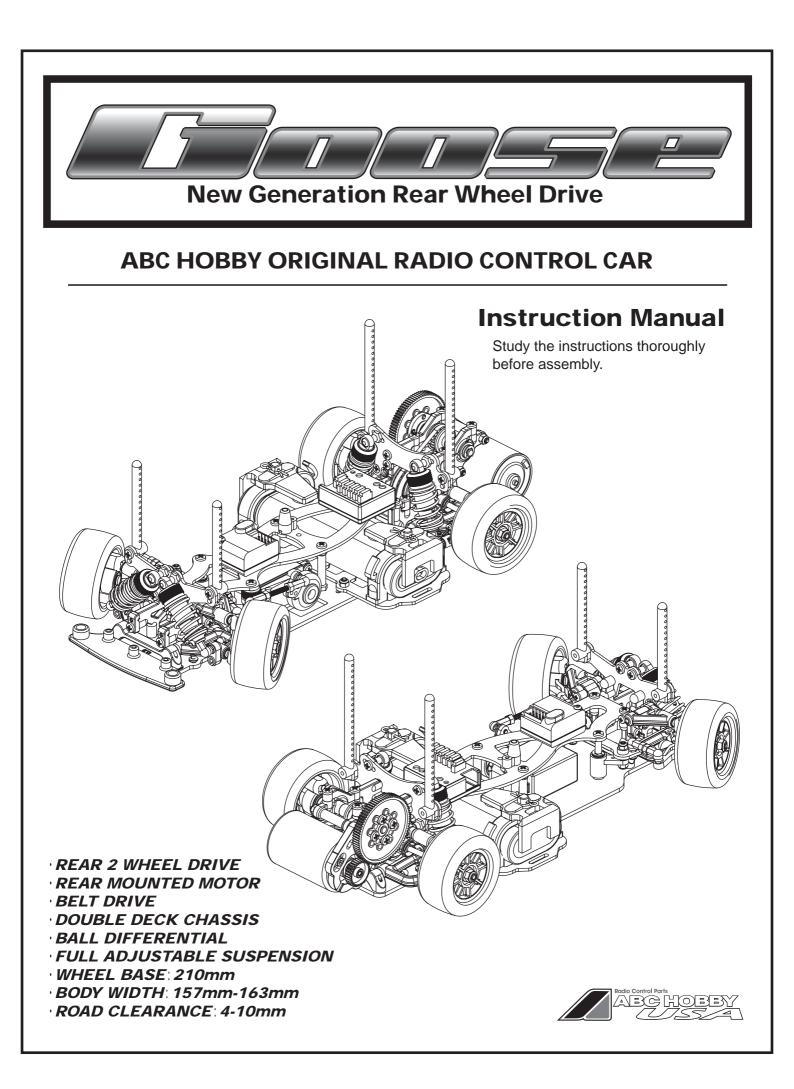

ABCHOEBY









## 7 MAIN CHASSIS





(⊕

(⊕

3X130K10mFilatFilatdeScherew









Adjust the position of the pinion

gear to put the centers of two gears together. Then fix it with a

set screw

3x10mm Flat

Head Screw

3X6mm

3x3mm Set Screw

(⊕

6



Redo Control Parts

7



## Gear Ratio (48 Pitch) 81T 84T 87T 22 7.861 8.142 23 7.519 7.788 24 7.206 7.463 25 6.671 6.918 7.165 26 6.414 6.652 6.889 27 6.405 6.634 6.176 28 5.956 6.176 6.397 29 5.751 5.963 6.176 30 5.559 5.765 5.971 31 5.38 5.579 5.778 32 5.211 5.404 5.597 33 5.053 5.241 5.428 34 4.905 5.087 5.268 35 4.765 4.941 5.118 36 4.632 4.804 4.975 37 4.507 4.674 4.841 4.714 38 4.389 4.551 39 4.276 4.434 4.593 40 4.169 4.324 4.478 41 4.067 4.218 4.369 42 4.118 43 4.022 Spur Gear made by XENON

XENON RACING PRODUCTS

## **15 T