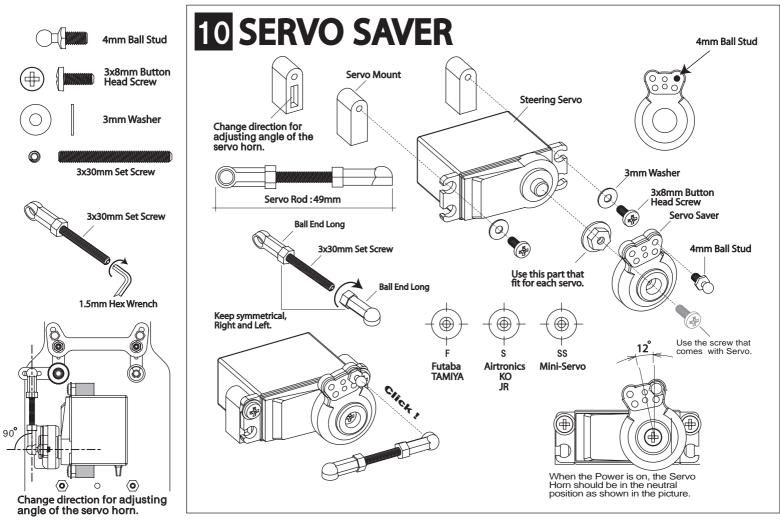

ABCHOEBY









## 7 MAIN CHASSIS





(⊕

(⊕

3X130K10mFilatFilatdeScherew









Adjust the position of the pinion

gear to put the centers of two gears together. Then fix it with a

set screw

3x10mm Flat

Head Screw

3X6mm

3x3mm Set Screw

(⊕

6



Redo Control Parts

7



## Gear Ratio (48 Pitch) 81T 84T 87T 22 7.861 8.142 23 7.519 7.788 24 7.206 7.463 25 6.671 6.918 7.165 26 6.414 6.652 6.889 27 6.405 6.634 6.176 28 5.956 6.176 6.397 29 5.751 5.963 6.176 30 5.559 5.765 5.971 31 5.38 5.579 5.778 32 5.211 5.404 5.597 33 5.053 5.241 5.428 34 4.905 5.087 5.268 35 4.765 4.941 5.118 36 4.632 4.804 4.975 37 4.507 4.674 4.841 4.714 38 4.389 4.551 39 4.276 4.434 4.593 40 4.169 4.324 4.478 41 4.067 4.218 4.369 42 4.118 43 4.022 Spur Gear made by XENON

XENON RACING PRODUCTS

## **15 TIRES & WHEELS**



















www.abchobbyusa.com info@abchobbyusa.com