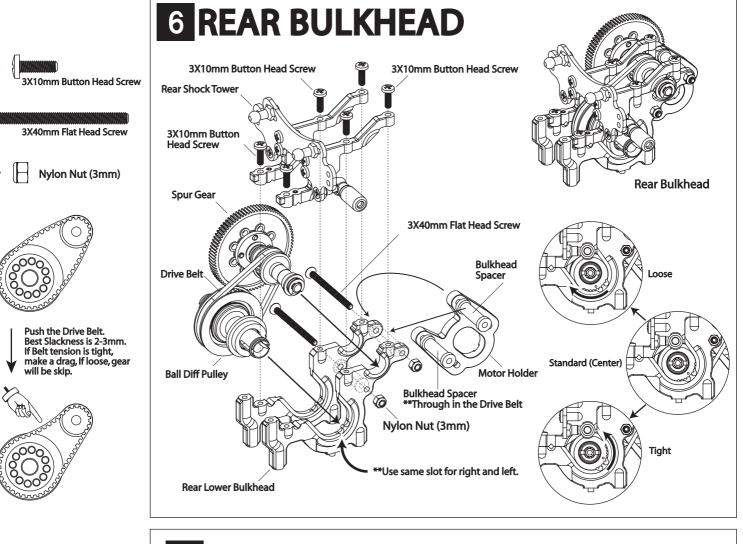

ABCHOEBY









## 7 MAIN CHASSIS





(⊕

(⊕

3X130K10mFilatFilatdeScherew









Adjust the position of the pinion

gear to put the centers of two gears together. Then fix it with a

set screw

3x10mm Flat

Head Screw

3X6mm

3x3mm Set Screw

(⊕

6



Redo Control Parts

7



## Gear Ratio (48 Pitch) 81T 84T 87T 22 7.861 8.142 23 7.519 7.788 24 7.206 7.463 25 6.671 6.918 7.165 26 6.414 6.652 6.889 27 6.405 6.634 6.176 28 5.956 6.176 6.397 29 5.751 5.963 6.176 30 5.559 5.765 5.971 31 5.38 5.579 5.778 32 5.211 5.404 5.597 33 5.053 5.241 5.428 34 4.905 5.087 5.268 35 4.765 4.941 5.118 36 4.632 4.804 4.975 37 4.507 4.674 4.841 4.714 38 4.389 4.551 39 4.276 4.434 4.593 40 4.169 4.324 4.478 41 4.067 4.218 4.369 42 4.118 43 4.022 Spur Gear made by XENON

XENON RACING PRODUCTS

## **15 TIRES & WHEELS**