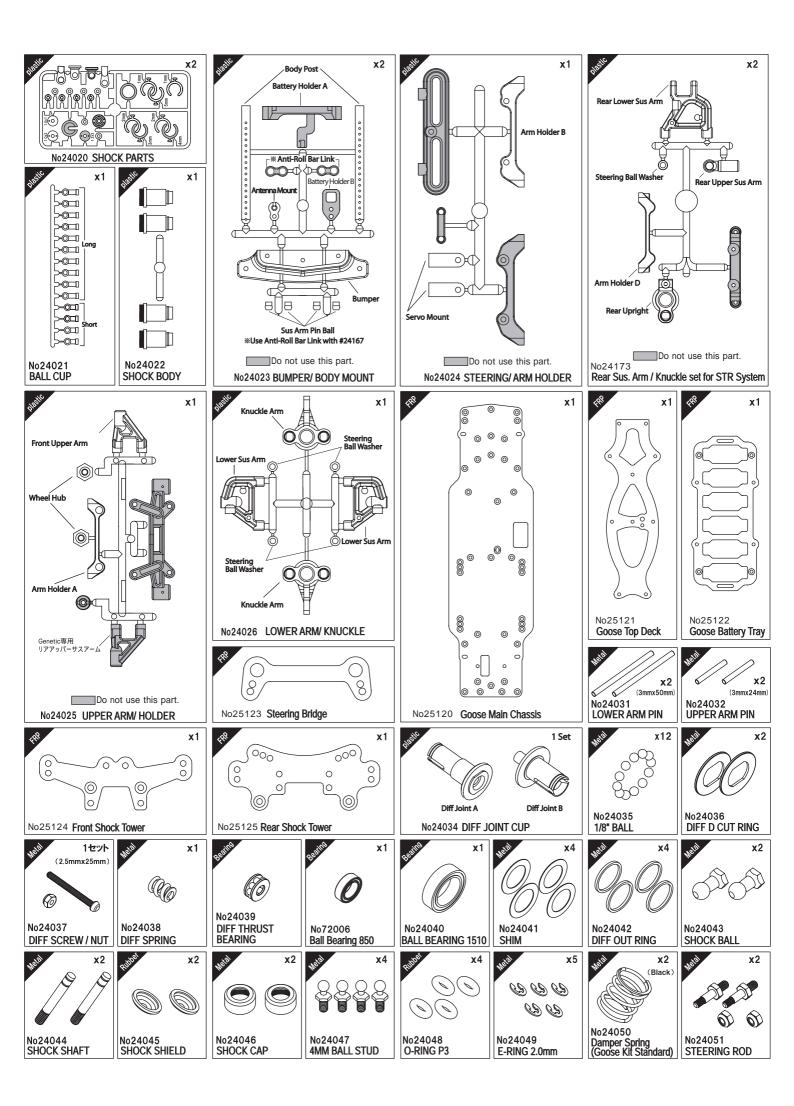

7 MAIN CHASSIS





(⊕

(⊕

3X130K10mFilatFilatdeScherew









Adjust the position of the pinion

gear to put the centers of two gears together. Then fix it with a

set screw

3x10mm Flat

Head Screw

3X6mm

3x3mm Set Screw

(⊕

6



Redo Control Parts

7



## Gear Ratio (48 Pitch) 81T 84T 87T 22 7.861 8.142 23 7.519 7.788 24 7.206 7.463 25 6.671 6.918 7.165 26 6.414 6.652 6.889 27 6.405 6.634 6.176 28 5.956 6.176 6.397 29 5.751 5.963 6.176 30 5.559 5.765 5.971 31 5.38 5.579 5.778 32 5.211 5.404 5.597 33 5.053 5.241 5.428 34 4.905 5.087 5.268 35 4.765 4.941 5.118 36 4.632 4.804 4.975 37 4.507 4.674 4.841 4.714 38 4.389 4.551 39 4.276 4.434 4.593 40 4.169 4.324 4.478 41 4.067 4.218 4.369 42 4.118 43 4.022 Spur Gear made by XENON

XENON RACING PRODUCTS

## **15 TIRES & WHEELS**



















www.abchobbyusa.com info@abchobbyusa.com