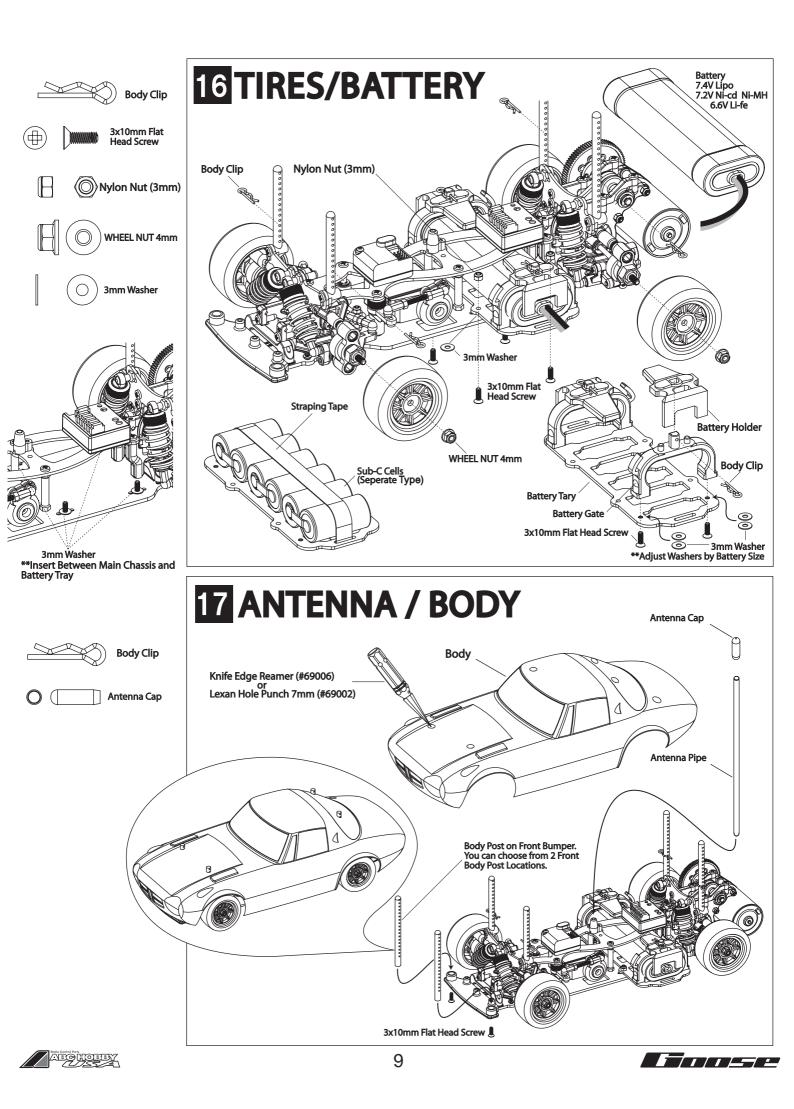

## 7 MAIN CHASSIS





(⊕

(⊕

3X130K10mFilatFilatdeScherew









Adjust the position of the pinion

gear to put the centers of two gears together. Then fix it with a

set screw

3x10mm Flat

Head Screw

3X6mm

3x3mm Set Screw

(⊕

6



Redo Control Parts

7



## Gear Ratio (48 Pitch) 81T 84T 87T 22 7.861 8.142 23 7.519 7.788 24 7.206 7.463 25 6.671 6.918 7.165 26 6.414 6.652 6.889 27 6.405 6.634 6.176 28 5.956 6.176 6.397 29 5.751 5.963 6.176 30 5.559 5.765 5.971 31 5.38 5.579 5.778 32 5.211 5.404 5.597 33 5.053 5.241 5.428 34 4.905 5.087 5.268 35 4.765 4.941 5.118 36 4.632 4.804 4.975 37 4.507 4.674 4.841 4.714 38 4.389 4.551 39 4.276 4.434 4.593 40 4.169 4.324 4.478 41 4.067 4.218 4.369 42 4.118 43 4.022 Spur Gear made by XENON

XENON RACING PRODUCTS

## **15 TIRES & WHEELS**



















www.abchobbyusa.com info@abchobbyusa.com