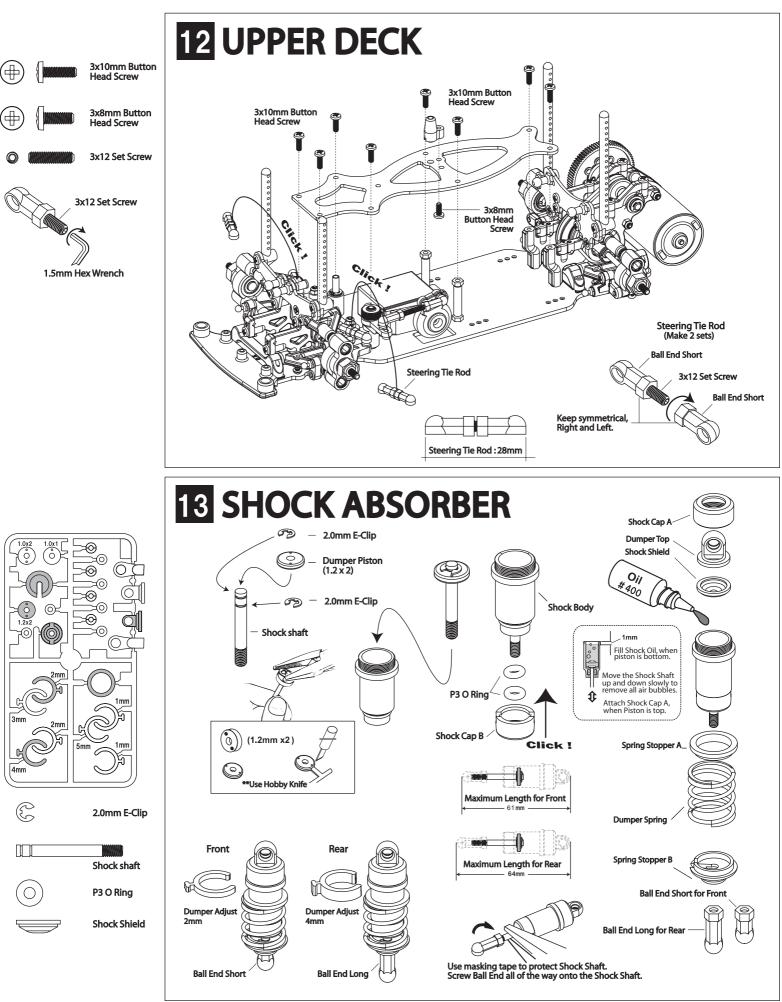

ABCHOEBY









## 7 MAIN CHASSIS





(⊕

(⊕

3X130K10mFilatFilatdeScherew









Adjust the position of the pinion

gear to put the centers of two gears together. Then fix it with a

set screw

3x10mm Flat

Head Screw

3X6mm

3x3mm Set Screw

(⊕

6



Redo Control Parts

7



## Gear Ratio (48 Pitch) 81T 84T 87T 22 7.861 8.142 23 7.519 7.788 24 7.206 7.463 25 6.671 6.918 7.165 26 6.414 6.652 6.889 27 6.405 6.634 6.176 28 5.956 6.176 6.397 29 5.751 5.963 6.176 30 5.559 5.765 5.971 31 5.38 5.579 5.778 32 5.211 5.404 5.597 33 5.053 5.241 5.428 34 4.905 5.087 5.268 35 4.765 4.941 5.118 36 4.632 4.804 4.975 37 4.507 4.674 4.841 4.714 38 4.389 4.551 39 4.276 4.434 4.593 40 4.169 4.324 4.478 41 4.067 4.218 4.369 42 4.118 43 4.022 Spur Gear made by XENON

XENON RACING PRODUCTS

## **15 TIRES & WHEELS**



















www.abchobbyusa.com info@abchobbyusa.com