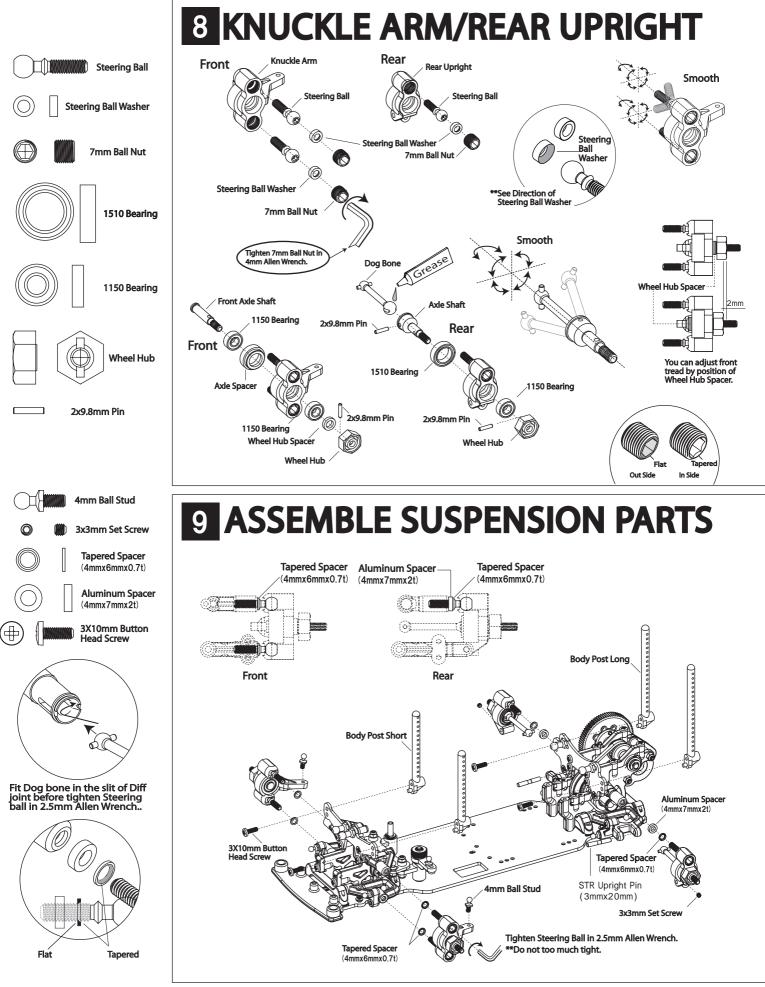

ABCHOEBY









## 7 MAIN CHASSIS





(⊕

(⊕

3X130K10mFilatFilatdeScherew









Adjust the position of the pinion

gear to put the centers of two gears together. Then fix it with a

set screw

3x10mm Flat

Head Screw

3X6mm

3x3mm Set Screw

(⊕

6



Redo Control Parts

7



## Gear Ratio (48 Pitch) 81T 84T 87T 22 7.861 8.142 23 7.519 7.788 24 7.206 7.463 25 6.671 6.918 7.165 26 6.414 6.652 6.889 27 6.405 6.634 6.176 28 5.956 6.176 6.397 29 5.751 5.963 6.176 30 5.559 5.765 5.971 31 5.38 5.579 5.778 32 5.211 5.404 5.597 33 5.053 5.241 5.428 34 4.905 5.087 5.268 35 4.765 4.941 5.118 36 4.632 4.804 4.975 37 4.507 4.674 4.841 4.714 38 4.389 4.551 39 4.276 4.434 4.593 40 4.169 4.324 4.478 41 4.067 4.218 4.369 42 4.118 43 4.022 Spur Gear made by XENON

XENON RACING PRODUCTS

## **15 TIRES & WHEELS**



















www.abchobbyusa.com info@abchobbyusa.com