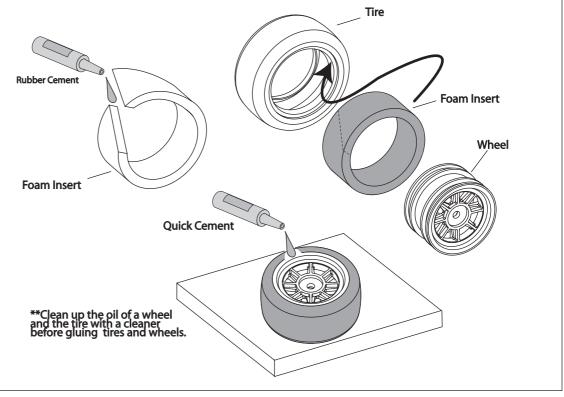

## 7 MAIN CHASSIS





(⊕

(⊕

3X130K10mFilatFilatdeScherew









Adjust the position of the pinion

gear to put the centers of two gears together. Then fix it with a

set screw

3x10mm Flat

Head Screw

3X6mm

3x3mm Set Screw

(⊕

6



Redo Control Parts

7



## Gear Ratio (48 Pitch) 81T 84T 87T 22 7.861 8.142 23 7.519 7.788 24 7.206 7.463 25 6.671 6.918 7.165 26 6.414 6.652 6.889 27 6.405 6.634 6.176 28 5.956 6.176 6.397 29 5.751 5.963 6.176 30 5.559 5.765 5.971 31 5.38 5.579 5.778 32 5.211 5.404 5.597 33 5.053 5.241 5.428 34 4.905 5.087 5.268 35 4.765 4.941 5.118 36 4.632 4.804 4.975 37 4.507 4.674 4.841 4.714 38 4.389 4.551 39 4.276 4.434 4.593 40 4.169 4.324 4.478 41 4.067 4.218 4.369 42 4.118 43 4.022 Spur Gear made by XENON

XENON RACING PRODUCTS

## **15 TIRES & WHEELS**



















www.abchobbyusa.com info@abchobbyusa.com