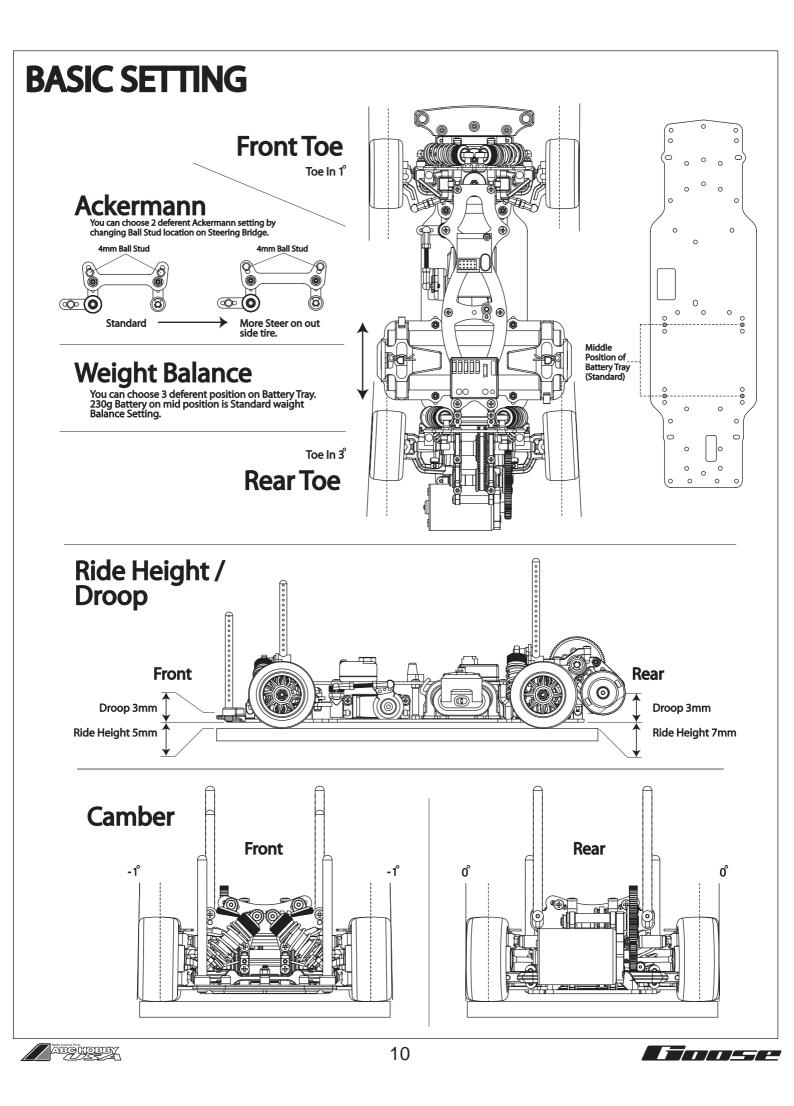

# 7 MAIN CHASSIS





(⊕

(⊕

3X130K10mFilatFilatdeScherew









Adjust the position of the pinion

gear to put the centers of two gears together. Then fix it with a

set screw

3x10mm Flat

Head Screw

3X6mm

3x3mm Set Screw

(⊕

6



Redo Control Parts

7



## Gear Ratio (48 Pitch) 81T 84T 87T 22 7.861 8.142 23 7.519 7.788 24 7.206 7.463 25 6.671 6.918 7.165 26 6.414 6.652 6.889 27 6.405 6.634 6.176 28 5.956 6.176 6.397 29 5.751 5.963 6.176 30 5.559 5.765 5.971 31 5.38 5.579 5.778 32 5.211 5.404 5.597 33 5.053 5.241 5.428 34 4.905 5.087 5.268 35 4.765 4.941 5.118 36 4.632 4.804 4.975 37 4.507 4.674 4.841 4.714 38 4.389 4.551 39 4.276 4.434 4.593 40 4.169 4.324 4.478 41 4.067 4.218 4.369 42 4.118 43 4.022 Spur Gear made by XENON

XENON RACING PRODUCTS

## **15 TIRES & WHEELS**



















www.abchobbyusa.com info@abchobbyusa.com