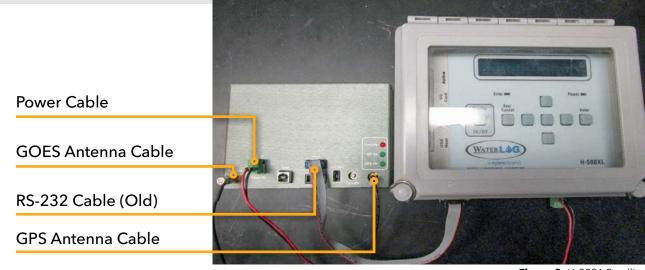

## **BEFORE RETROFIT:**

Figure 2: H-2221 Satellite Transmitter connected to an XL Data Logger

**AFTER RETROFIT:** 

Male/Female Adapter (PN: 360420) in RS-232

Figure 3: YSIT-1 GOES Satellite Transmitter connected to an XL Data Logger