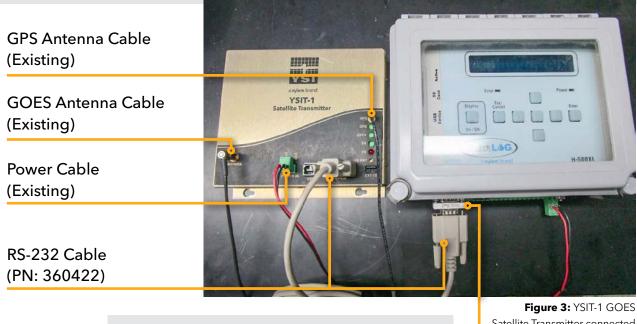

## **BEFORE RETROFIT:**

Figure 2: H-2221 Satellite Transmitter connected to an XL Data Logger

**AFTER RETROFIT:** 

Male/Female Adapter (PN: 360420) in RS-232

Figure 3: YSIT-1 GOES Satellite Transmitter connected to an XL Data Logger